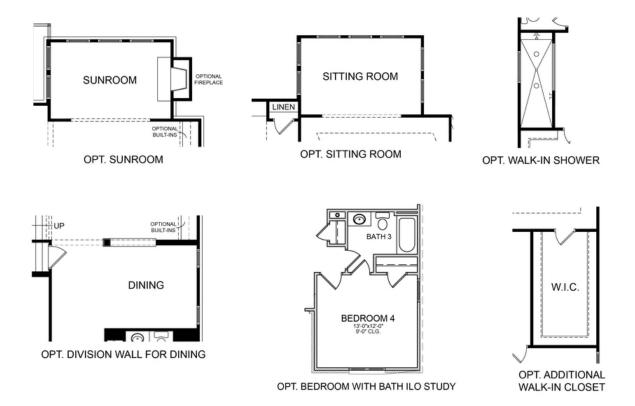

PRICED AT \$821,900 ▲ 3059 Sq Ft ➡ 3 Beds ↓ 2.5 Baths ≥ Car Garage ↓ 2.0 Story

SPRING INTO A NEW HOME AT EVANSHIRE! Elevate your life in 2024 with a new home by The Providence Group and \$5,000 towards closing cost with one of our Preferred Lenders. Brand new To Be Built home in a new gated community - Evanshire! One of the best floor plans in town. This home has many additional options that you can add, sunroom, sitting room, larger walk-in closet, guest suite on main, but hurry before we are past stage to customize. The Mansfield offers abundant natural light throughout the home especially the main floor. Dress up your dining room or make it a causal space to eat. The kitchen offers lots of cabinets and countertop space. Additionally, a large island, quartz countertops & GE stainless appliances are featured. The walk-in pantry has enough room to put every kitchen appliance you may need plus additional food, so your countertops will stay clear. Upstairs the owner's bedroom and bathroom are to die for. The owner's bath has separate his & hers vanities, a soaking tub and separate tile shower. Also located on the upper floor is 2 secondary bedrooms that share a bath + a large retreat that can be used however ...