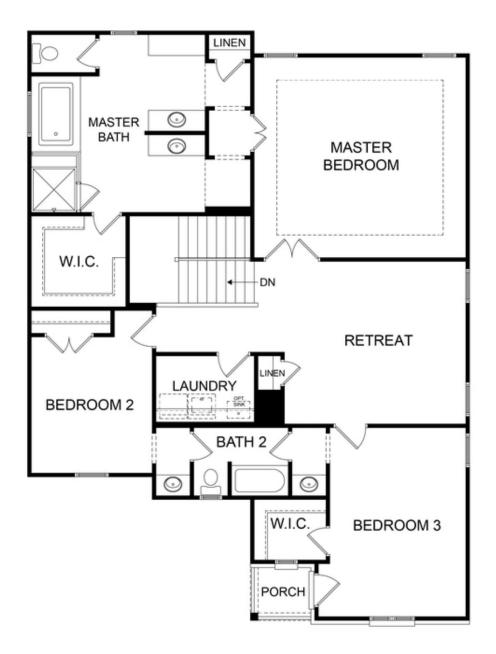

PRICED AT \$821,900 ▲ 3059 Sq Ft ➡ 3 Beds ↓ 2.5 Baths ≥ Car Garage ↓ 2.0 Story

SPRING INTO A NEW HOME AT EVANSHIRE! Elevate your life in 2024 with a new home by The Providence Group and \$5,000 towards closing cost with one of our Preferred Lenders. Brand new To Be Built home in a new gated community - Evanshire! One of the best floor plans in town. This home has many additional options that you can add, sunroom, sitting room, larger walk-in closet, guest suite on main, but hurry before we are past stage to customize. The Mansfield offers abundant natural light throughout the home especially the main floor. Dress up your dining room or make it a causal space to eat. The kitchen offers lots of cabinets and countertop space. Additionally, a large island, quartz countertops & GE stainless appliances are featured. The walk-in pantry has enough room to put every kitchen appliance you may need plus additional food, so your countertops will stay clear. Upstairs the owner's bedroom and bathroom are to die for. The owner's bath has separate his & hers vanities, a soaking tub and separate tile shower. Also located on the upper floor is 2 secondary bedrooms that share a bath + a large retreat that can be used however ...