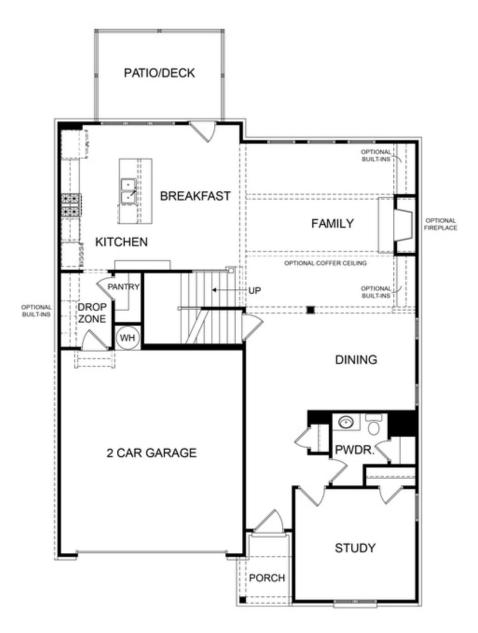

PRICED AT \$821,900 ▲ 3059 Sq Ft ➡ 3 Beds ↓ 2.5 Baths ≥ Car Garage ↓ 2.0 Story

SPRING INTO A NEW HOME AT EVANSHIRE! Elevate your life in 2024 with a new home by The Providence Group and \$5,000 towards closing cost with one of our Preferred Lenders. Brand new To Be Built home in a new gated community - Evanshire! One of the best floor plans in town. This home has many additional options that you can add, sunroom, sitting room, larger walk-in closet, guest suite on main, but hurry before we are past stage to customize. The Mansfield offers abundant natural light throughout the home especially the main floor. Dress up your dining room or make it a causal space to eat. The kitchen offers lots of cabinets and countertop space. Additionally, a large island, quartz countertops & GE stainless appliances are featured. The walk-in pantry has enough room to put every kitchen appliance you may need plus additional food, so your countertops will stay clear. Upstairs the owner's bedroom and bathroom are to die for. The owner's bath has separate his & hers vanities, a soaking tub and separate tile shower. Also located on the upper floor is 2 secondary bedrooms that share a bath + a large retreat that can be used however ...