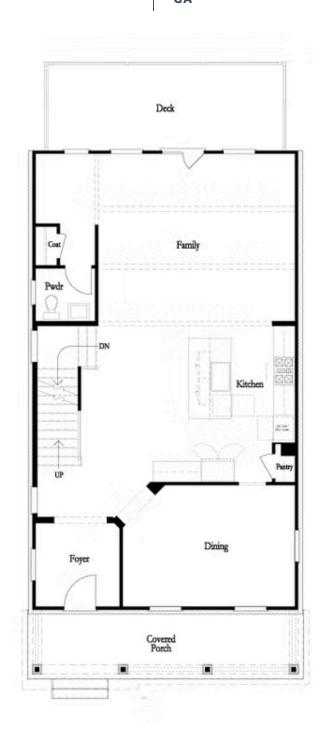

PRICED AT \$666,685

2676 Sq Ft

4 Beds

2 Car Garage

**刭** 3.0 Story

New Year, New Home, New You! Elevate your life in 2024 with a new home by The Providence Group. New construction one mile from downtown Duluth. You will feel the excitement as soon as you are greeted by one of the best front porches in the community. The front porch will be your happy place. Step inside a beautiful foyer as you enter the front door. Immediately feel the spaciousness in this open floorplan. The family room is at the rear of the main floor and features a beautiful shiplap wrapped fireplace with a stained box beam mantle. There is a nook right off family room - perfect for a computer center. In the center of the home, you have an open dining room that is perfect for family gatherings. The kitchen has a crisp clean palette with stacked white cabinets to the ceiling, 3x12 subway tile in a herringbone pattern, gorgeous quartz countertops and matte black faucet and hardware. Enjoy a nightcap on your rear deck with enough room to grill plus a large outdoor table with seating. The owner's bedroom is located upstairs and has a giant walk-in closet and tray ceiling. The owner's bath has a separate ...