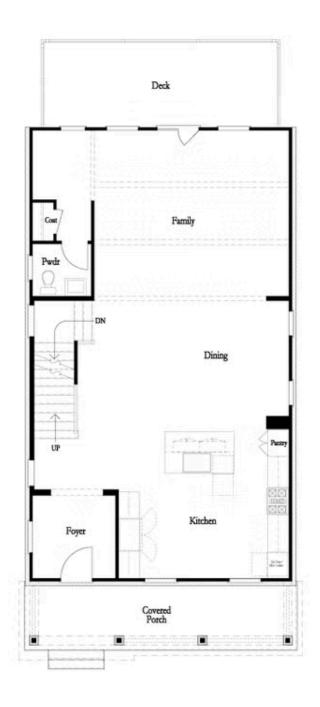

PRICED AT \$666,685

2676 Sq Ft

4 Beds

2 Car Garage

**刭** 3.0 Story

New Year, New Home, New You! Elevate your life in 2024 with a new home by The Providence Group. New construction one mile from downtown Duluth. You will feel the excitement as soon as you are greeted by one of the best front porches in the community. The front porch will be your happy place. Step inside a beautiful foyer as you enter the front door. Immediately feel the spaciousness in this open floorplan. The family room is at the rear of the main floor and features a beautiful shiplap wrapped fireplace with a stained box beam mantle. There is a nook right off family room - perfect for a computer center. In the center of the home, you have an open dining room that is perfect for family gatherings. The kitchen has a crisp clean palette with stacked white cabinets to the ceiling, 3x12 subway tile in a herringbone pattern, gorgeous quartz countertops and matte black faucet and hardware. Enjoy a nightcap on your rear deck with enough room to grill plus a large outdoor table with seating. The owner's bedroom is located upstairs and has a giant walk-in closet and tray ceiling. The owner's bath has a separate ...