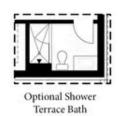

PRICED AT \$666,685

2676 Sq Ft

4 Beds

2 Car Garage

**刭** 3.0 Story

New Year, New Home, New You! Elevate your life in 2024 with a new home by The Providence Group. New construction one mile from downtown Duluth. You will feel the excitement as soon as you are greeted by one of the best front porches in the community. The front porch will be your happy place. Step inside a beautiful foyer as you enter the front door. Immediately feel the spaciousness in this open floorplan. The family room is at the rear of the main floor and features a beautiful shiplap wrapped fireplace with a stained box beam mantle. There is a nook right off family room - perfect for a computer center. In the center of the home, you have an open dining room that is perfect for family gatherings. The kitchen has a crisp clean palette with stacked white cabinets to the ceiling, 3x12 subway tile in a herringbone pattern, gorgeous quartz countertops and matte black faucet and hardware. Enjoy a nightcap on your rear deck with enough room to grill plus a large outdoor table with seating. The owner's bedroom is located upstairs and has a giant walk-in closet and tray ceiling. The owner's bath has a separate ...