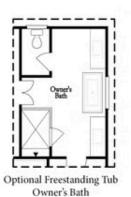

PRICED AT \$666,685

2676 Sq Ft

4 Beds

2 Car Garage

**刭** 3.0 Story

New Year, New Home, New You! Elevate your life in 2024 with a new home by The Providence Group. New construction one mile from downtown Duluth. You will feel the excitement as soon as you are greeted by one of the best front porches in the community. The front porch will be your happy place. Step inside a beautiful foyer as you enter the front door. Immediately feel the spaciousness in this open floorplan. The family room is at the rear of the main floor and features a beautiful shiplap wrapped fireplace with a stained box beam mantle. There is a nook right off family room - perfect for a computer center. In the center of the home, you have an open dining room that is perfect for family gatherings. The kitchen has a crisp clean palette with stacked white cabinets to the ceiling, 3x12 subway tile in a herringbone pattern, gorgeous quartz countertops and matte black faucet and hardware. Enjoy a nightcap on your rear deck with enough room to grill plus a large outdoor table with seating. The owner's bedroom is located upstairs and has a giant walk-in closet and tray ceiling. The owner's bath has a separate ...