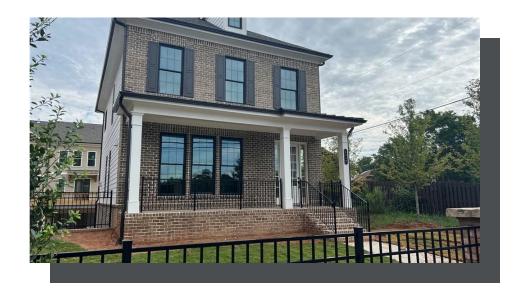

PRICED AT \$666,685

2676 Sq Ft

4 Beds

2 Car Garage

**刭** 3.0 Story

New Year, New Home, New You! Elevate your life in 2024 with a new home by The Providence Group. New construction one mile from downtown Duluth. You will feel the excitement as soon as you are greeted by one of the best front porches in the community. The front porch will be your happy place. Step inside a beautiful foyer as you enter the front door. Immediately feel the spaciousness in this open floorplan. The family room is at the rear of the main floor and features a beautiful shiplap wrapped fireplace with a stained box beam mantle. There is a nook right off family room - perfect for a computer center. In the center of the home, you have an open dining room that is perfect for family gatherings. The kitchen has a crisp clean palette with stacked white cabinets to the ceiling, 3x12 subway tile in a herringbone pattern, gorgeous quartz countertops and matte black faucet and hardware. Enjoy a nightcap on your rear deck with enough room to grill plus a large outdoor table with seating. The owner's bedroom is located upstairs and has a giant walk-in closet and tray ceiling. The owner's bath has a separate ...