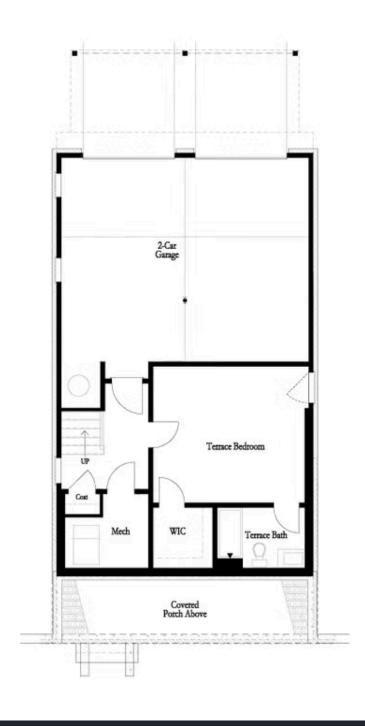

PRICED AT \$666,685

2676 Sq Ft

4 Beds

2 Car Garage

**刭** 3.0 Story

New Year, New Home, New You! Elevate your life in 2024 with a new home by The Providence Group. New construction one mile from downtown Duluth. You will feel the excitement as soon as you are greeted by one of the best front porches in the community. The front porch will be your happy place. Step inside a beautiful foyer as you enter the front door. Immediately feel the spaciousness in this open floorplan. The family room is at the rear of the main floor and features a beautiful shiplap wrapped fireplace with a stained box beam mantle. There is a nook right off family room - perfect for a computer center. In the center of the home, you have an open dining room that is perfect for family gatherings. The kitchen has a crisp clean palette with stacked white cabinets to the ceiling, 3x12 subway tile in a herringbone pattern, gorgeous quartz countertops and matte black faucet and hardware. Enjoy a nightcap on your rear deck with enough room to grill plus a large outdoor table with seating. The owner's bedroom is located upstairs and has a giant walk-in closet and tray ceiling. The owner's bath has a separate ...