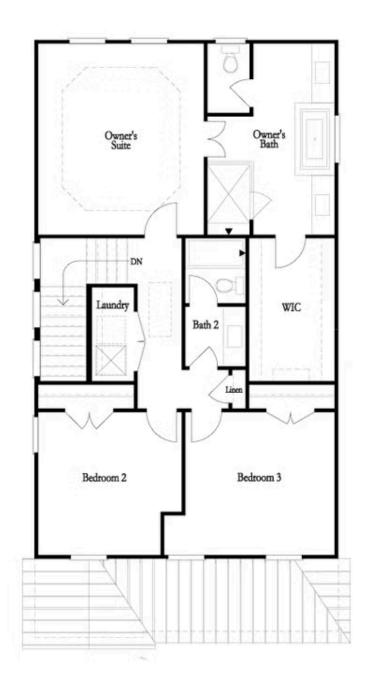

PRICED AT \$666,685

2676 Sq Ft

4 Beds

2 Car Garage

**刭** 3.0 Story

New Year, New Home, New You! Elevate your life in 2024 with a new home by The Providence Group. New construction one mile from downtown Duluth. You will feel the excitement as soon as you are greeted by one of the best front porches in the community. The front porch will be your happy place. Step inside a beautiful foyer as you enter the front door. Immediately feel the spaciousness in this open floorplan. The family room is at the rear of the main floor and features a beautiful shiplap wrapped fireplace with a stained box beam mantle. There is a nook right off family room - perfect for a computer center. In the center of the home, you have an open dining room that is perfect for family gatherings. The kitchen has a crisp clean palette with stacked white cabinets to the ceiling, 3x12 subway tile in a herringbone pattern, gorgeous quartz countertops and matte black faucet and hardware. Enjoy a nightcap on your rear deck with enough room to grill plus a large outdoor table with seating. The owner's bedroom is located upstairs and has a giant walk-in closet and tray ceiling. The owner's bath has a separate ...