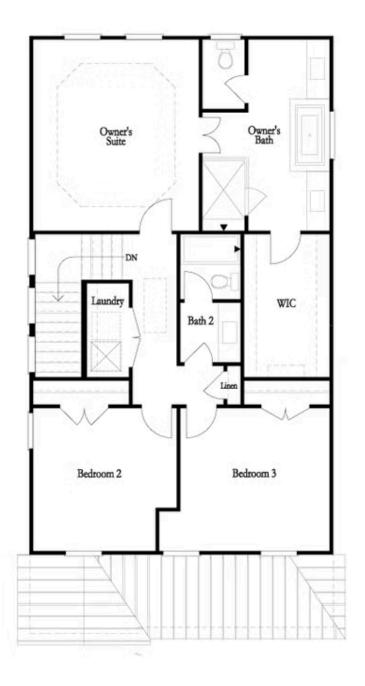

Quick Move In! BRAND NEW CONSTRUCTION-just one mile from downtown Duluth. You will feel the excitement as soon as you are greeted by one of the best front porches in the community. The front porch will be your happy place. Beautiful foyer when you open the front door. The kitchen separates the family room and dining room. You could make the dining room formal or casual. The kitchen will have stacked cabinets to the ceiling, giving your kitchen the most glamorous feel. Perfect office nook right off family room. Enjoy a nightcap on your rear deck. Enough room to grill plus a large outdoor table with seating. The owner's bedroom is a great size and has a giant walk-in closet. In the owner's bath, the vanities are separated by the tub and there is a separate tile shower. 2 additional bedrooms upstairs with one full bath and laundry. So many possibilities in the terrace level, great big bedroom with full bath, could easily be used as a media room. Also, a door to lead out to your side courtyard. This home has it all, 3 outdoor spaces and the best interior layout. The community pool and clubhouse are underway now. ...

## Want to Know More About This Home?

CONTACT OUR COMMUNITY SALES MANAGER Call Us @ 470.248.2103

Please refer to actual blueprints for an accurate representation of home design. Home design and elevations subject to change without prior notice. Window, door and porch locations may vary by elevation. Subject to error, ornission or withdrawal.