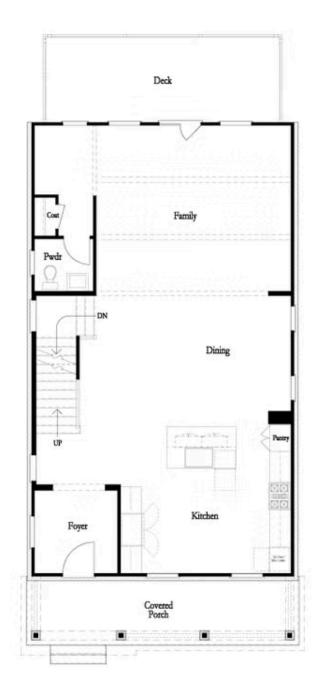

Quick Move In! BRAND NEW CONSTRUCTION-just one mile from downtown Duluth. You will feel the excitement as soon as you are greeted by one of the best front porches in the community. The front porch will be your happy place. Beautiful foyer when you open the front door. The kitchen separates the family room and dining room. You could make the dining room formal or casual. The kitchen will have stacked cabinets to the ceiling, giving your kitchen the most glamorous feel. Perfect office nook right off family room. Enjoy a nightcap on your rear deck. Enough room to grill plus a large outdoor table with seating. The owner's bedroom is a great size and has a giant walk-in closet. In the owner's bath, the vanities are separated by the tub and there is a separate tile shower. 2 additional bedrooms upstairs with one full bath and laundry. So many possibilities in the terrace level, great big bedroom with full bath, could easily be used as a media room. Also, a door to lead out to your side courtyard. This home has it all, 3 outdoor spaces and the best interior layout. The community pool and clubhouse are underway now. ...