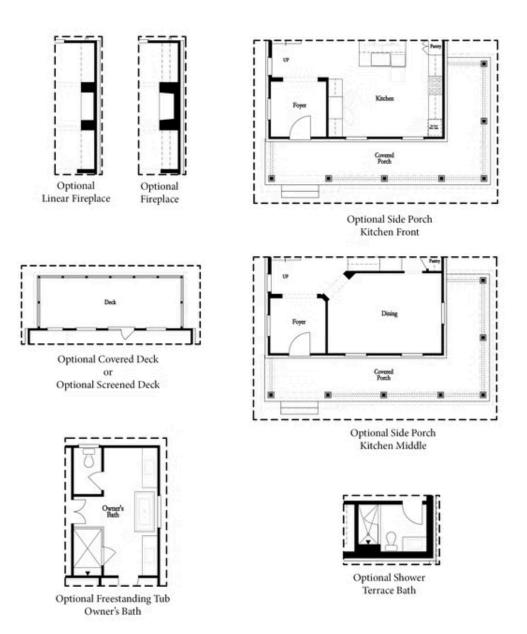

Quick Move In! BRAND NEW CONSTRUCTION-just one mile from downtown Duluth. You will feel the excitement as soon as you are greeted by one of the best front porches in the community. The front porch will be your happy place. Beautiful foyer when you open the front door. The kitchen separates the family room and dining room. You could make the dining room formal or casual. The kitchen will have stacked cabinets to the ceiling, giving your kitchen the most glamorous feel. Perfect office nook right off family room. Enjoy a nightcap on your rear deck. Enough room to grill plus a large outdoor table with seating. The owner's bedroom is a great size and has a giant walk-in closet. In the owner's bath, the vanities are separated by the tub and there is a separate tile shower. 2 additional bedrooms upstairs with one full bath and laundry. So many possibilities in the terrace level, great big bedroom with full bath, could easily be used as a media room. Also, a door to lead out to your side courtyard. This home has it all, 3 outdoor spaces and the best interior layout. The community pool and clubhouse are underway now. ...

## Want to Know More About This Home?

CONTACT OUR COMMUNITY SALES MANAGER Call Us @ 470.248.2103

Please refer to actual blueprints for an accurate representation of home design. Home design and elevations subject to change without prior notice. Window, door and porch locations may vary by elevation. Subject to error, ornission or withdrawal.