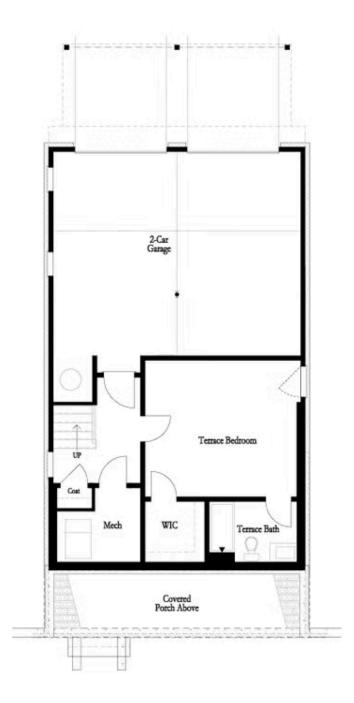

Quick Move In! BRAND NEW CONSTRUCTION-just one mile from downtown Duluth. You will feel the excitement as soon as you are greeted by one of the best front porches in the community. The front porch will be your happy place. Beautiful foyer when you open the front door. The kitchen separates the family room and dining room. You could make the dining room formal or casual. The kitchen will have stacked cabinets to the ceiling, giving your kitchen the most glamorous feel. Perfect office nook right off family room. Enjoy a nightcap on your rear deck. Enough room to grill plus a large outdoor table with seating. The owner's bedroom is a great size and has a giant walk-in closet. In the owner's bath, the vanities are separated by the tub and there is a separate tile shower. 2 additional bedrooms upstairs with one full bath and laundry. So many possibilities in the terrace level, great big bedroom with full bath, could easily be used as a media room. Also, a door to lead out to your side courtyard. This home has it all, 3 outdoor spaces and the best interior layout. The community pool and clubhouse are underway now. ...