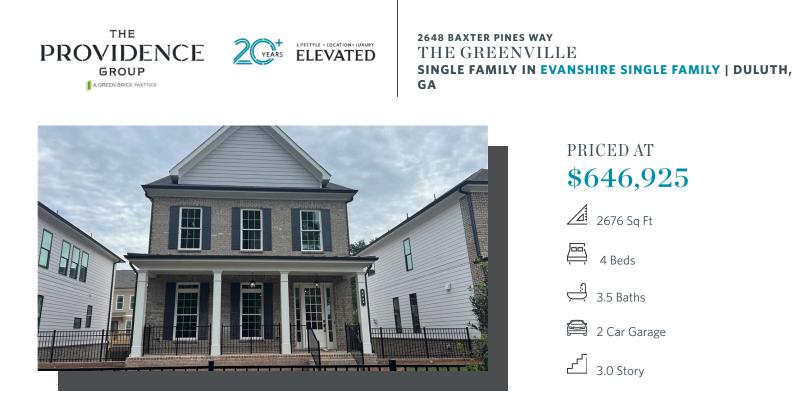

Quick Move In! BRAND NEW CONSTRUCTION-just one mile from downtown Duluth. You will feel the excitement as soon as you are greeted by one of the best front porches in the community. The front porch will be your happy place. Beautiful foyer when you open the front door. The kitchen separates the family room and dining room. You could make the dining room formal or casual. The kitchen will have stacked cabinets to the ceiling, giving your kitchen the most glamorous feel. Perfect office nook right off family room. Enjoy a nightcap on your rear deck. Enough room to grill plus a large outdoor table with seating. The owner's bedroom is a great size and has a giant walk-in closet. In the owner's bath, the vanities are separated by the tub and there is a separate tile shower. 2 additional bedrooms upstairs with one full bath and laundry. So many possibilities in the terrace level, great big bedroom with full bath, could easily be used as a media room. Also, a door to lead out to your side courtyard. This home has it all, 3 outdoor spaces and the best interior layout. The community pool and clubhouse are underway now. ...