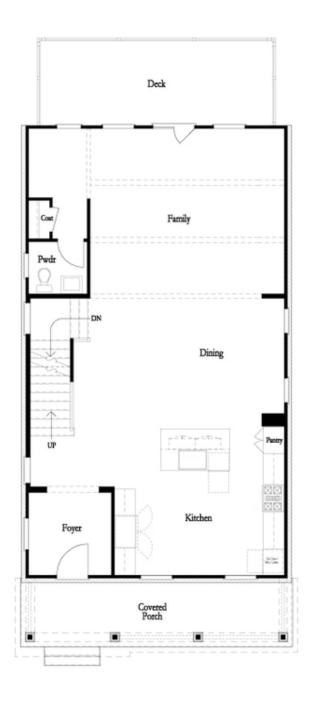

PRICED AT

\$665,950

2676 Sq Ft

4 Beds

3.5 Baths

🗎 2 Car Garage

حاً 3.0 Storv

New Year, New Home, New You! Elevate your life in 2024 with a new home by The Providence Group and \$5,000 towards closing cost with one of our Preferred Lenders. Prime location, just one mile from downtown Duluth. 10' ceiling on the main level with 8'-foot interior doors. This height makes the eye go for miles. Beautiful foyer when you open the front door. This home design is a true definition of open concept living. If you love to cook or entertain, this is the home for you. You would not miss any of the fun or excitement from the kitchen to the massive rear deck. The kitchen will have stacked cabinets to the ceiling, giving your kitchen the most glamorous feel. Perfect office nook right off the family room. The owner's bedroom is so spacious and has a giant walk-in closet. A luxurious owners bath awaits with a tile shower and 2 vanities that are separated by a soaking tub. 2 Additional bedrooms upstairs with one full bath and laundry. The terrace level has endless possibilities with a great big bedroom with full bath which could easily be used as a media room, game room or fitness room. Also, ...