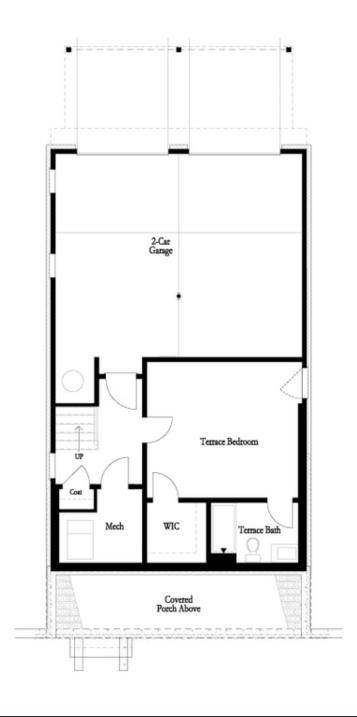

PRICED AT

\$665,950

2676 Sq Ft

4 Beds

3.5 Baths

🗎 2 Car Garage

حاً 3.0 Storv

New Year, New Home, New You! Elevate your life in 2024 with a new home by The Providence Group and \$5,000 towards closing cost with one of our Preferred Lenders. Prime location, just one mile from downtown Duluth. 10' ceiling on the main level with 8'-foot interior doors. This height makes the eye go for miles. Beautiful foyer when you open the front door. This home design is a true definition of open concept living. If you love to cook or entertain, this is the home for you. You would not miss any of the fun or excitement from the kitchen to the massive rear deck. The kitchen will have stacked cabinets to the ceiling, giving your kitchen the most glamorous feel. Perfect office nook right off the family room. The owner's bedroom is so spacious and has a giant walk-in closet. A luxurious owners bath awaits with a tile shower and 2 vanities that are separated by a soaking tub. 2 Additional bedrooms upstairs with one full bath and laundry. The terrace level has endless possibilities with a great big bedroom with full bath which could easily be used as a media room, game room or fitness room. Also, ...