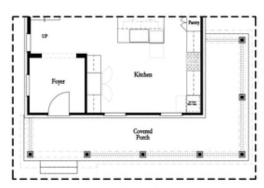

PRICED AT

\$665,950

2676 Sq Ft

4 Beds

3.5 Baths

🗎 2 Car Garage

حاً 3.0 Storv

New Year, New Home, New You! Elevate your life in 2024 with a new home by The Providence Group and \$5,000 towards closing cost with one of our Preferred Lenders. Prime location, just one mile from downtown Duluth. 10' ceiling on the main level with 8'-foot interior doors. This height makes the eye go for miles. Beautiful foyer when you open the front door. This home design is a true definition of open concept living. If you love to cook or entertain, this is the home for you. You would not miss any of the fun or excitement from the kitchen to the massive rear deck. The kitchen will have stacked cabinets to the ceiling, giving your kitchen the most glamorous feel. Perfect office nook right off the family room. The owner's bedroom is so spacious and has a giant walk-in closet. A luxurious owners bath awaits with a tile shower and 2 vanities that are separated by a soaking tub. 2 Additional bedrooms upstairs with one full bath and laundry. The terrace level has endless possibilities with a great big bedroom with full bath which could easily be used as a media room, game room or fitness room. Also, ...