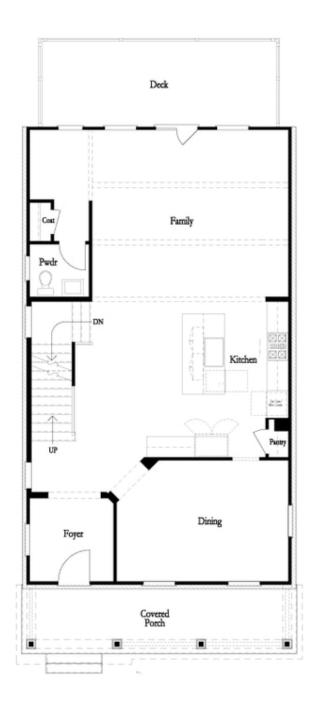

PRICED AT

\$665,950

2676 Sq Ft

4 Beds

3.5 Baths

🗎 2 Car Garage

حاً 3.0 Storv

New Year, New Home, New You! Elevate your life in 2024 with a new home by The Providence Group and \$5,000 towards closing cost with one of our Preferred Lenders. Prime location, just one mile from downtown Duluth. 10' ceiling on the main level with 8'-foot interior doors. This height makes the eye go for miles. Beautiful foyer when you open the front door. This home design is a true definition of open concept living. If you love to cook or entertain, this is the home for you. You would not miss any of the fun or excitement from the kitchen to the massive rear deck. The kitchen will have stacked cabinets to the ceiling, giving your kitchen the most glamorous feel. Perfect office nook right off the family room. The owner's bedroom is so spacious and has a giant walk-in closet. A luxurious owners bath awaits with a tile shower and 2 vanities that are separated by a soaking tub. 2 Additional bedrooms upstairs with one full bath and laundry. The terrace level has endless possibilities with a great big bedroom with full bath which could easily be used as a media room, game room or fitness room. Also, ...