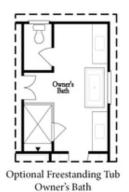

PRICED AT

\$665,950

2676 Sq Ft

4 Beds

3.5 Baths

🗎 2 Car Garage

حاً 3.0 Storv

New Year, New Home, New You! Elevate your life in 2024 with a new home by The Providence Group and \$5,000 towards closing cost with one of our Preferred Lenders. Prime location, just one mile from downtown Duluth. 10' ceiling on the main level with 8'-foot interior doors. This height makes the eye go for miles. Beautiful foyer when you open the front door. This home design is a true definition of open concept living. If you love to cook or entertain, this is the home for you. You would not miss any of the fun or excitement from the kitchen to the massive rear deck. The kitchen will have stacked cabinets to the ceiling, giving your kitchen the most glamorous feel. Perfect office nook right off the family room. The owner's bedroom is so spacious and has a giant walk-in closet. A luxurious owners bath awaits with a tile shower and 2 vanities that are separated by a soaking tub. 2 Additional bedrooms upstairs with one full bath and laundry. The terrace level has endless possibilities with a great big bedroom with full bath which could easily be used as a media room, game room or fitness room. Also, ...