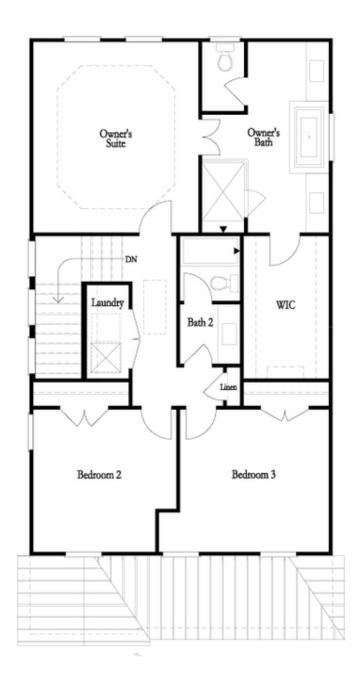

PRICED AT

\$665,950

2676 Sq Ft

4 Beds

3.5 Baths

🗎 2 Car Garage

حاً 3.0 Storv

New Year, New Home, New You! Elevate your life in 2024 with a new home by The Providence Group and \$5,000 towards closing cost with one of our Preferred Lenders. Prime location, just one mile from downtown Duluth. 10' ceiling on the main level with 8'-foot interior doors. This height makes the eye go for miles. Beautiful foyer when you open the front door. This home design is a true definition of open concept living. If you love to cook or entertain, this is the home for you. You would not miss any of the fun or excitement from the kitchen to the massive rear deck. The kitchen will have stacked cabinets to the ceiling, giving your kitchen the most glamorous feel. Perfect office nook right off the family room. The owner's bedroom is so spacious and has a giant walk-in closet. A luxurious owners bath awaits with a tile shower and 2 vanities that are separated by a soaking tub. 2 Additional bedrooms upstairs with one full bath and laundry. The terrace level has endless possibilities with a great big bedroom with full bath which could easily be used as a media room, game room or fitness room. Also, ...