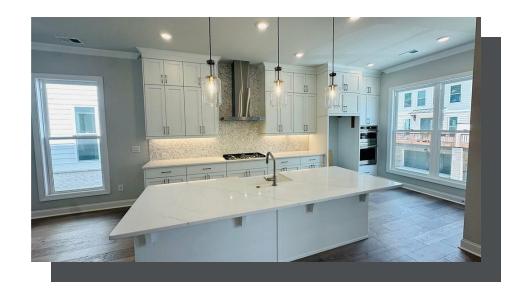

lenders.\*\*\*\* A cozy yet spacious home designed for both comfort and versatility. MOVE-IN-READY HOME! As you step into the main floor, you're greeted by an inviting open layout, seamlessly connecting the living room, dining area, and kitchen. Large windows allow natural light to flood in, accentuating the warmth of the hard surface floors. The kitchen boasts modern appliances, and a large island painted ebony that doubles as a breakfast bar. It's the perfect space for whipping up culinary delights while still being part of the conversation with guests or family. Gorgeous design touches with white stacked cabinets, creamy quartz countertops, farm sink with matte black and luxe gold faucet finish out the gourmet kitchen. The family room exudes warmth and comfort, centered around a sleek linear fireplace framed by rustic shiplap. The fireplace, with its clean lines and contemporary design, contrasts beautifully with the textured shiplap surrounding it. The shiplap, painted in a soft, neutral hue, adds depth and character to the room while evoking a cozy, cottage-inspired ambiance. The dining area located adjacent to the kitchen blends style, functionality and comfort. ...