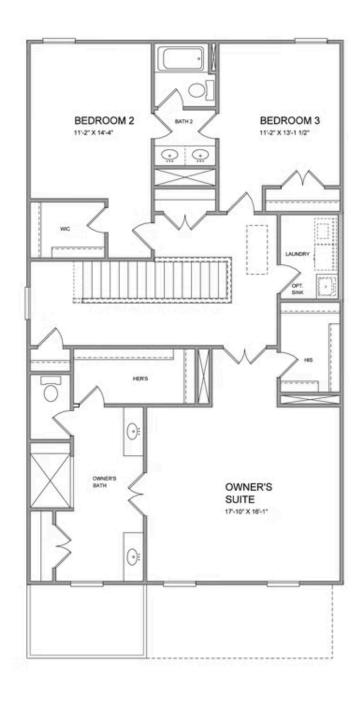

## 2743 EVANSHIRE AVENUE $THE\ OWENS$ SINGLE FAMILY IN EVANSHIRE SINGLE FAMILY | DULUTH, GA

PRICED AT \$709,625

2483 Sq Ft

== 4 Beds

2 Car Garage

2.0 Story

~~~ FALL INTO SAVINGS ~~~ \$5,000 towards closing cost with one of our Preferred Lenders. TO-BE-BUILT HOME! Bring your buyers in today so they can still finalize personal touches at our Design Studio! The Owens plan features a large covered front porch w/rear entry garage and 10' ceilings on the main floor, open kitchen into the family room making this home perfect for entertaining. On the main floor, you will find a study with an option to add a Guest Suite with Full Bath providing convenience and flexibility for guests or residents who prefer single-level living. The entertainer's kitchen is a standout feature, boasting a sizable kitchen island, GE Profile appliances, and a large walk-in pantry. For outdoor entertaining, step outside to the FENCED YARD w/side patio, just off the kitchen, provides a convenient space for outdoor dining and relaxation. Upstairs, the oversized owner's suite awaits, with an inviting double door entry. The owner's bath is sure to impress with its fabulous entryway, dual sinks, FREE STANDING TUB, and walk-in shower. Two spacious additional bedrooms and a large, walk-through second full bath with two vanities compliments the 2nd floor. The laundry room, conveniently located near the bedrooms, offers optional features ...