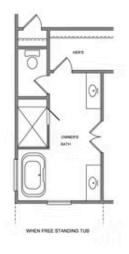

## 2743 EVANSHIRE AVENUE $THE\ OWENS$ SINGLE FAMILY IN EVANSHIRE SINGLE FAMILY | DULUTH, GA

PRICED AT \$709,625

2483 Sq Ft

== 4 Beds

2 Car Garage

2.0 Story

~~~ FALL INTO SAVINGS ~~~ \$5,000 towards closing cost with one of our Preferred Lenders. TO-BE-BUILT HOME! Bring your buyers in today so they can still finalize personal touches at our Design Studio! The Owens plan features a large covered front porch w/rear entry garage and 10' ceilings on the main floor, open kitchen into the family room making this home perfect for entertaining. On the main floor, you will find a study with an option to add a Guest Suite with Full Bath providing convenience and flexibility for guests or residents who prefer single-level living. The entertainer's kitchen is a standout feature, boasting a sizable kitchen island, GE Profile appliances, and a large walk-in pantry. For outdoor entertaining, step outside to the FENCED YARD w/side patio, just off the kitchen, provides a convenient space for outdoor dining and relaxation. Upstairs, the oversized owner's suite awaits, with an inviting double door entry. The owner's bath is sure to impress with its fabulous entryway, dual sinks, FREE STANDING TUB, and walk-in shower. Two spacious additional bedrooms and a large, walk-through second full bath with two vanities compliments the 2nd floor. The laundry room, conveniently located near the bedrooms, offers optional features ...