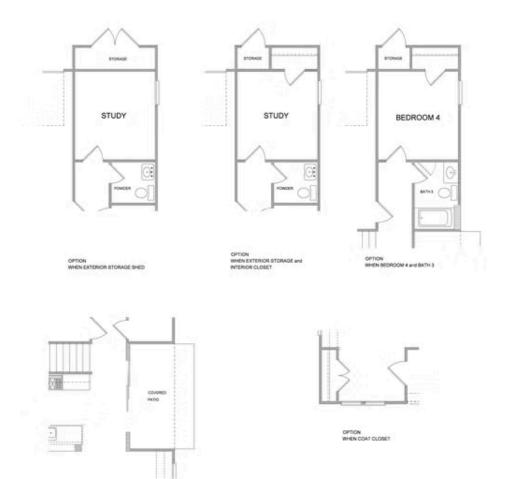

## 2743 EVANSHIRE AVENUE $THE\ OWENS$ SINGLE FAMILY IN EVANSHIRE SINGLE FAMILY | DULUTH, GA

PRICED AT \$709,625

2483 Sq Ft

== 4 Beds

2 Car Garage

2.0 Story

~~~ FALL INTO SAVINGS ~~~ \$5,000 towards closing cost with one of our Preferred Lenders. TO-BE-BUILT HOME! Bring your buyers in today so they can still finalize personal touches at our Design Studio! The Owens plan features a large covered front porch w/rear entry garage and 10' ceilings on the main floor, open kitchen into the family room making this home perfect for entertaining. On the main floor, you will find a study with an option to add a Guest Suite with Full Bath providing convenience and flexibility for guests or residents who prefer single-level living. The entertainer's kitchen is a standout feature, boasting a sizable kitchen island, GE Profile appliances, and a large walk-in pantry. For outdoor entertaining, step outside to the FENCED YARD w/side patio, just off the kitchen, provides a convenient space for outdoor dining and relaxation. Upstairs, the oversized owner's suite awaits, with an inviting double door entry. The owner's bath is sure to impress with its fabulous entryway, dual sinks, FREE STANDING TUB, and walk-in shower. Two spacious additional bedrooms and a large, walk-through second full bath with two vanities compliments the 2nd floor. The laundry room, conveniently located near the bedrooms, offers optional features ...