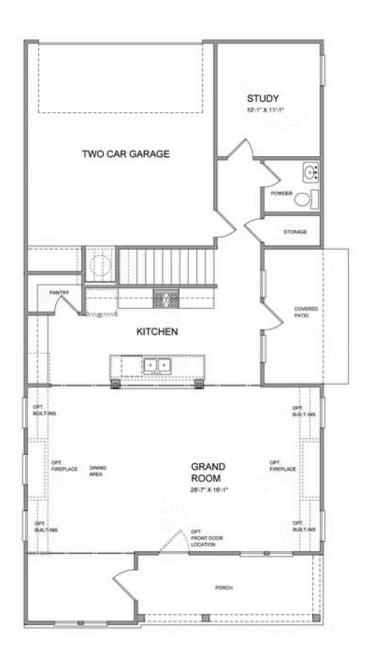

## 2743 EVANSHIRE AVENUE $THE\ OWENS$ SINGLE FAMILY IN EVANSHIRE SINGLE FAMILY | DULUTH, GA

PRICED AT \$709,625

2483 Sq Ft

== 4 Beds

2 Car Garage

2.0 Story

~~~ FALL INTO SAVINGS ~~~ \$5,000 towards closing cost with one of our Preferred Lenders. TO-BE-BUILT HOME! Bring your buyers in today so they can still finalize personal touches at our Design Studio! The Owens plan features a large covered front porch w/rear entry garage and 10' ceilings on the main floor, open kitchen into the family room making this home perfect for entertaining. On the main floor, you will find a study with an option to add a Guest Suite with Full Bath providing convenience and flexibility for guests or residents who prefer single-level living. The entertainer's kitchen is a standout feature, boasting a sizable kitchen island, GE Profile appliances, and a large walk-in pantry. For outdoor entertaining, step outside to the FENCED YARD w/side patio, just off the kitchen, provides a convenient space for outdoor dining and relaxation. Upstairs, the oversized owner's suite awaits, with an inviting double door entry. The owner's bath is sure to impress with its fabulous entryway, dual sinks, FREE STANDING TUB, and walk-in shower. Two spacious additional bedrooms and a large, walk-through second full bath with two vanities compliments the 2nd floor. The laundry room, conveniently located near the bedrooms, offers optional features ...