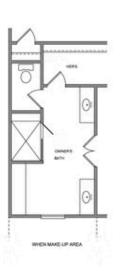

## 2743 EVANSHIRE AVENUE $THE\ OWENS$ SINGLE FAMILY IN EVANSHIRE SINGLE FAMILY | DULUTH, GA

PRICED AT \$709,625

2483 Sq Ft

== 4 Beds

2 Car Garage

2.0 Story

~~~ FALL INTO SAVINGS ~~~ \$5,000 towards closing cost with one of our Preferred Lenders. TO-BE-BUILT HOME! Bring your buyers in today so they can still finalize personal touches at our Design Studio! The Owens plan features a large covered front porch w/rear entry garage and 10' ceilings on the main floor, open kitchen into the family room making this home perfect for entertaining. On the main floor, you will find a study with an option to add a Guest Suite with Full Bath providing convenience and flexibility for guests or residents who prefer single-level living. The entertainer's kitchen is a standout feature, boasting a sizable kitchen island, GE Profile appliances, and a large walk-in pantry. For outdoor entertaining, step outside to the FENCED YARD w/side patio, just off the kitchen, provides a convenient space for outdoor dining and relaxation. Upstairs, the oversized owner's suite awaits, with an inviting double door entry. The owner's bath is sure to impress with its fabulous entryway, dual sinks, FREE STANDING TUB, and walk-in shower. Two spacious additional bedrooms and a large, walk-through second full bath with two vanities compliments the 2nd floor. The laundry room, conveniently located near the bedrooms, offers optional features ...