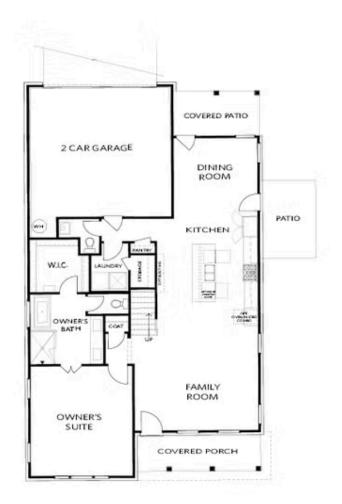

### 2773 EVANSHIRE AVENUE THE HILLSDALE SINGLE FAMILY IN EVANSHIRE SINGLE FAMILY | DULUTH, GA

FIRST FLOOR

Elevation A

Want to Know More About This Home?

CONTACT OUR COMMUNITY SALES MANAGER Call Us @ 470.248.2103

~~~ FALL INTO SAVINGS ~~~ Bring your buyers in today to add their personal touches at our Design Studio! \$5,000 towards closing cost with preferred lender(s). The Hillsdale "A" Plan offers the perfect blend of luxury and practicality, with its master on the main floor. This home provides ample space for comfortable living and entertaining, with thoughtful design features throughout. As you enter from the covered front porch, you're greeted by an open family room with FIREPLACE that seamlessly flows into the kitchen and dining area. The kitchen serves as the heart of the home, with a large island featuring quartz countertops, perfect for gathering and conversation. The dining area, surrounded by windows, creates a bright and inviting space for meals with family and friends. The MASTER ON MAIN boasts 10' ceilings, providing a sense of openness and grandeur. The ensuite bathroom features a dual vanity and a luxurious shower and tub ensuring a spa-like experience. A large walk-in closet adds convenience to your morning routine. The upper floor also features a spacious loft area, perfect for a media or game room, providing additional space for relaxation and entertainment. SECONDARY OWNERS on 2nd Floor with two secondary bedrooms, two with ...