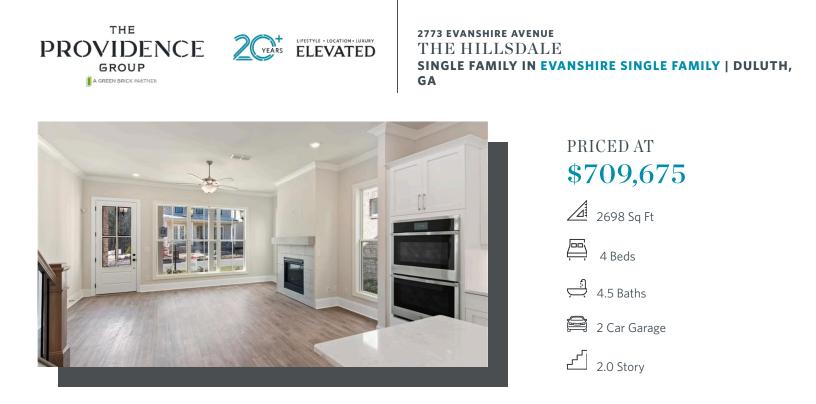

### 2773 EVANSHIRE AVENUE THE HILLSDALE SINGLE FAMILY IN EVANSHIRE SINGLE FAMILY | DULUTH, GA

FIRST FLOOR

Elevation A

Want to Know More About This Home?

CONTACT OUR COMMUNITY SALES MANAGER Call Us @ 470.248.2103

## 2773 EVANSHIRE AVENUE THE HILLSDALE SINGLE FAMILY IN EVANSHIRE SINGLE FAMILY | DULUTH, GA

~~~ FALL INTO SAVINGS ~~~ Bring your buyers in today to add their personal touches at our Design Studio! \$5,000 towards closing cost with preferred lender(s). The Hillsdale "A" Plan offers the perfect blend of luxury and practicality, with its master on the main floor. This home provides ample space for comfortable living and entertaining, with thoughtful design features throughout. As you enter from the covered front porch, you're greeted by an open family room with FIREPLACE that seamlessly flows into the kitchen and dining area. The kitchen serves as the heart of the home, with a large island featuring quartz countertops, perfect for gathering and conversation. The dining area, surrounded by windows, creates a bright and inviting space for meals with family and friends. The MASTER ON MAIN boasts 10' ceilings, providing a sense of openness and grandeur. The ensuite bathroom features a dual vanity and a luxurious shower and tub ensuring a spa-like experience. A large walk-in closet adds convenience to your morning routine. The upper floor also features a spacious loft area, perfect for a media or game room, providing additional space for relaxation and entertainment. SECONDARY OWNERS on 2nd Floor with two secondary bedrooms, two with ...