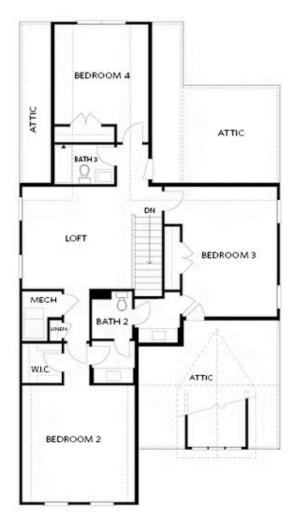

#### SECOND FLOOR

Elevation B

Want to Know More About This Home?

CONTACT OUR COMMUNITY SALES MANAGER Call Us @ 470.248.2103

~~~ FALL INTO SAVINGS ~~~ Bring your buyers in today to add their personal touches at our Design Studio! \$5,000 towards closing cost with preferred lender(s). The Hillsdale "A" Plan offers the perfect blend of luxury and practicality, with its master on the main floor. This home provides ample space for comfortable living and entertaining, with thoughtful design features throughout. As you enter from the covered front porch, you're greeted by an open family room with FIREPLACE that seamlessly flows into the kitchen and dining area. The kitchen serves as the heart of the home, with a large island featuring quartz countertops, perfect for gathering and conversation. The dining area, surrounded by windows, creates a bright and inviting space for meals with family and friends. The MASTER ON MAIN boasts 10' ceilings, providing a sense of openness and grandeur. The ensuite bathroom features a dual vanity and a luxurious shower and tub ensuring a spa-like experience. A large walk-in closet adds convenience to your morning routine. The upper floor also features a spacious loft area, perfect for a media or game room, providing additional space for relaxation and entertainment. SECONDARY OWNERS on 2nd Floor with two secondary bedrooms, two with ...