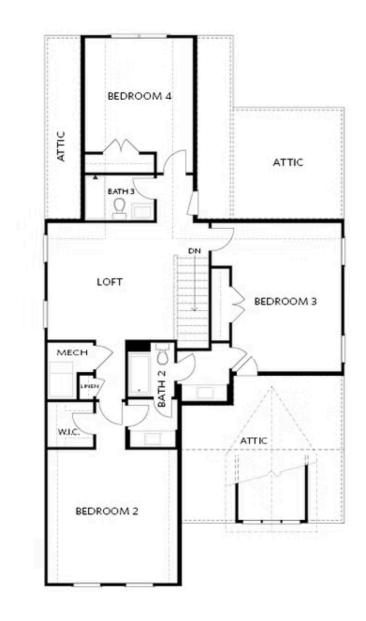

Fabulous Fall Savings!!! TO BE BUILT home - Bring your buyers in today to add their personal touches at our Design Studio! \$5,000 towards closing cost with preferred lender(s). The Hillsdale "B" Plan offers the perfect blend of luxury and practicality, with its master on the main floor. This home provides ample space for comfortable living and entertaining, with thoughtful design features throughout. As you enter from the covered front porch, you're greeted by an open family room that seamlessly flows into the kitchen and dining area. The kitchen serves as the heart of the home, with a large island featuring quartz countertops, perfect for gathering and conversation. The dining area, surrounded by windows, creates a bright and inviting space for meals with family and friends. The main floor owner's suite boasts 10' ceilings, providing a sense of openness and grandeur. The ensuite bathroom features a dual vanity and a luxurious shower and tub ensuring a spa-like experience. A large walk-in closet adds convenience to your morning routine. The upper floor also features a spacious loft area, perfect for a media or game room, providing additional space for relaxation and entertainment. Three secondary bedrooms, two with private baths and an ...