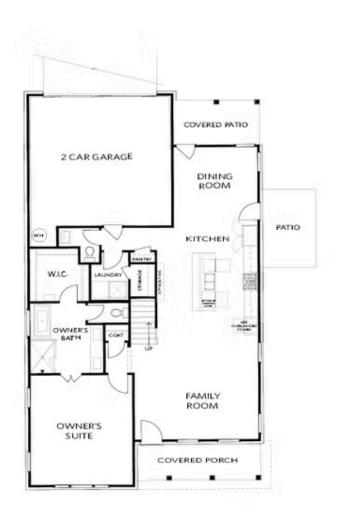

Fabulous Fall Savings!!! TO BE BUILT home - Bring your buyers in today to add their personal touches at our Design Studio! \$5,000 towards closing cost with preferred lender(s). The Hillsdale "B" Plan offers the perfect blend of luxury and practicality, with its master on the main floor. This home provides ample space for comfortable living and entertaining, with thoughtful design features throughout. As you enter from the covered front porch, you're greeted by an open family room that seamlessly flows into the kitchen and dining area. The kitchen serves as the heart of the home, with a large island featuring quartz countertops, perfect for gathering and conversation. The dining area, surrounded by windows, creates a bright and inviting space for meals with family and friends. The main floor owner's suite boasts 10' ceilings, providing a sense of openness and grandeur. The ensuite bathroom features a dual vanity and a luxurious shower and tub ensuring a spa-like experience. A large walk-in closet adds convenience to your morning routine. The upper floor also features a spacious loft area, perfect for a media or game room, providing additional space for relaxation and entertainment. Three secondary bedrooms, two with private baths and an ...

Want to Know More About This Home?

2833 EVANSHIRE AVENUE THE HILLSDALE SINGLE FAMILY IN EVANSHIRE SINGLE FAMILY | DULUTH, GA

FIRST FLOOR

Elevation A

Want to Know More About This Home?

2833 EVANSHIRE AVENUE THE HILLSDALE SINGLE FAMILY IN EVANSHIRE SINGLE FAMILY | DULUTH, GA