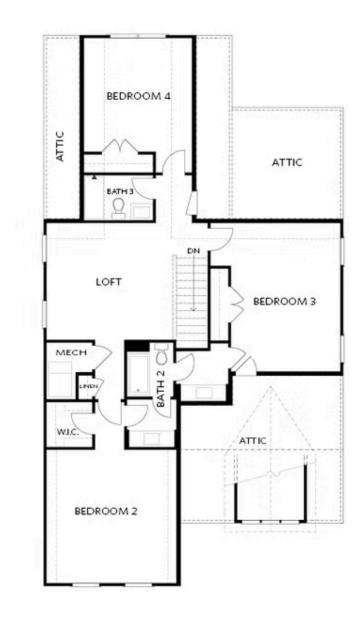

2873 EVANSHIRE AVENUE
THE HILLSDALE
SINGLE FAMILY IN EVANSHIRE SINGLE FAMILY | DULUTH,
GA

PRICED AT **\$671,900** 

2574 Sq Ft

4 Beds

⇒ 3.5 Baths

2 Car Garage

2.0 Story

Sizzling Summer Savings !!! TO BE BUILT home - Bring your buyers in today to add their personal touches at our Design Studio! The Hillsdale Plan offers the perfect blend of luxury and practicality, with its master on the main floor. This home provides ample space for comfortable living and entertaining, with thoughtful design features throughout. As you enter from the covered front porch, you're greeted by an open family room that seamlessly flows into the kitchen and dining area. The kitchen serves as the heart of the home, with a large island featuring quartz countertops, perfect for gathering and conversation. The dining area, surrounded by windows, creates a bright and inviting space for meals with family and friends. The main floor owner's suite boasts 10' ceilings, providing a sense of openness and grandeur. The ensuite bathroom features a dual vanity and a luxurious shower and tub ensuring a spa-like experience. A large walk-in closet adds convenience to your morning routine. The upper floor also features a spacious loft area, perfect for a media or game room, providing additional space for relaxation and entertainment. Three secondary bedrooms, two with private baths and an option for a second owner's suite complete ...

Elevation B

Want to Know More About This Home?

2873 EVANSHIRE AVENUE
THE HILLSDALE
SINGLE FAMILY IN EVANSHIRE SINGLE FAMILY | DULUTH,

OPTIONS

Want to Know More About This Home?