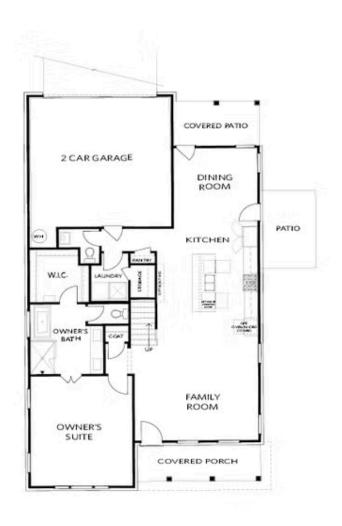

2873 EVANSHIRE AVENUE
THE HILLSDALE
SINGLE FAMILY IN EVANSHIRE SINGLE FAMILY | DULUTH,
GA

PRICED AT **\$671,900** 

2574 Sq Ft

4 Beds

⇒ 3.5 Baths

2 Car Garage

2.0 Story

Sizzling Summer Savings !!! TO BE BUILT home - Bring your buyers in today to add their personal touches at our Design Studio! The Hillsdale Plan offers the perfect blend of luxury and practicality, with its master on the main floor. This home provides ample space for comfortable living and entertaining, with thoughtful design features throughout. As you enter from the covered front porch, you're greeted by an open family room that seamlessly flows into the kitchen and dining area. The kitchen serves as the heart of the home, with a large island featuring quartz countertops, perfect for gathering and conversation. The dining area, surrounded by windows, creates a bright and inviting space for meals with family and friends. The main floor owner's suite boasts 10' ceilings, providing a sense of openness and grandeur. The ensuite bathroom features a dual vanity and a luxurious shower and tub ensuring a spa-like experience. A large walk-in closet adds convenience to your morning routine. The upper floor also features a spacious loft area, perfect for a media or game room, providing additional space for relaxation and entertainment. Three secondary bedrooms, two with private baths and an option for a second owner's suite complete ...

Want to Know More About This Home?

2873 EVANSHIRE AVENUE THE HILLSDALE SINGLE FAMILY IN EVANSHIRE SINGLE FAMILY | DULUTH, GA

FIRST FLOOR

Elevation A

Want to Know More About This Home?

2873 EVANSHIRE AVENUE THE HILLSDALE SINGLE FAMILY IN EVANSHIRE SINGLE FAMILY | DULUTH, GA