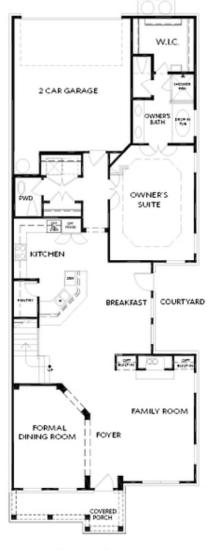

2953 EVANSHIRE AVENUE THE KENTMERE SINGLE FAMILY IN EVANSHIRE SINGLE FAMILY | DULUTH, GA

FIRST FLOOR

Elevation G

Want to Know More About This Home?

CONTACT OUR COMMUNITY SALES MANAGER Call Us @ 470-248-2103

Please refer to actual blueprints for an accurate representation of home design. Home design and elevations subject to change without prior notice. Window, door and porch locations may vary by elevation. Subject to error, omission or withdrawal.