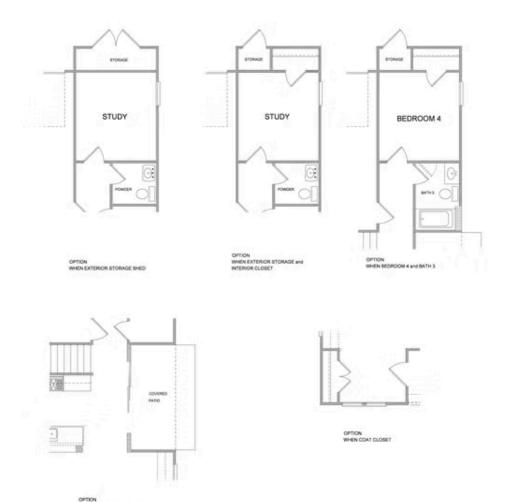

2963 EVANSHIRE AVENUE THE OWENS SINGLE FAMILY IN EVANSHIRE SINGLE FAMILY | DULUTH, GA

PRICED AT \$706,430

2483 Sq Ft

4 Beds

3.0 Baths

2 Car Garage

2.0 Story

SPRING INTO A NEW HOME AT EVANSHIRE. Elevate your life in 2024 with a new home by The Providence Group and \$10,000 towards closing cost with one of our Preferred Lenders, MUST CLOSE BY END OF APRIL 2024. TPG gated neighborhood is walkable to downtown Duluth and only 1 mile from I-85. This Owens plan features a large covered front porch w/rear entry garage and just a few steps from the community pool. Featuring 10' ceilings on the main floor, open kitchen into the family room w/gas fireplace, making this home perfect for entertaining. On the main floor, you will find a Guest Suite with Full Bath. For outdoor entertaining, step outside to the fenced yard w/side covered patio for BBQ's and evening cocktails. Head upstairs to retire to the oversized Owners Suite that offers his/her separate walk-in closets as well as a bath with separate vanities, mega rain shower with drying area. 2 secondary bedrooms are down the hallway which share a jack-n-jill bathroom. HARDWOODS ON MAIN LEVEL (carpet in downstairs bedroom) AND ENTIRE 2ND FLOOR! The pool and cabana are ready to enjoy. The low monthly HOA \$175 takes care of all your landscaping and lawn care needs. ...