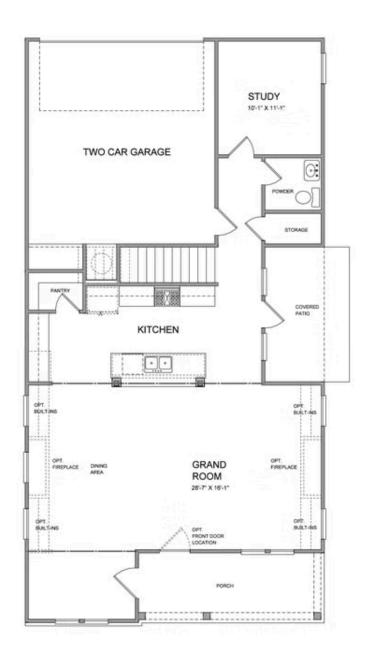

2963 EVANSHIRE AVENUE THE OWENS SINGLE FAMILY IN EVANSHIRE SINGLE FAMILY | DULUTH, GA

PRICED AT \$706,430

2483 Sq Ft

4 Beds

3.0 Baths

2 Car Garage

2.0 Story

SPRING INTO A NEW HOME AT EVANSHIRE. Elevate your life in 2024 with a new home by The Providence Group and \$10,000 towards closing cost with one of our Preferred Lenders, MUST CLOSE BY END OF APRIL 2024. TPG gated neighborhood is walkable to downtown Duluth and only 1 mile from I-85. This Owens plan features a large covered front porch w/rear entry garage and just a few steps from the community pool. Featuring 10' ceilings on the main floor, open kitchen into the family room w/gas fireplace, making this home perfect for entertaining. On the main floor, you will find a Guest Suite with Full Bath. For outdoor entertaining, step outside to the fenced yard w/side covered patio for BBQ's and evening cocktails. Head upstairs to retire to the oversized Owners Suite that offers his/her separate walk-in closets as well as a bath with separate vanities, mega rain shower with drying area. 2 secondary bedrooms are down the hallway which share a jack-n-jill bathroom. HARDWOODS ON MAIN LEVEL (carpet in downstairs bedroom) AND ENTIRE 2ND FLOOR! The pool and cabana are ready to enjoy. The low monthly HOA \$175 takes care of all your landscaping and lawn care needs. ...