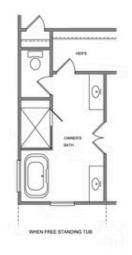

2963 EVANSHIRE AVENUE THE OWENS SINGLE FAMILY IN EVANSHIRE SINGLE FAMILY | DULUTH, GA

PRICED AT \$706,430

2483 Sq Ft

4 Beds

3.0 Baths

2 Car Garage

2.0 Story

SPRING INTO A NEW HOME AT EVANSHIRE. Elevate your life in 2024 with a new home by The Providence Group and \$10,000 towards closing cost with one of our Preferred Lenders, MUST CLOSE BY END OF APRIL 2024. TPG gated neighborhood is walkable to downtown Duluth and only 1 mile from I-85. This Owens plan features a large covered front porch w/rear entry garage and just a few steps from the community pool. Featuring 10' ceilings on the main floor, open kitchen into the family room w/gas fireplace, making this home perfect for entertaining. On the main floor, you will find a Guest Suite with Full Bath. For outdoor entertaining, step outside to the fenced yard w/side covered patio for BBQ's and evening cocktails. Head upstairs to retire to the oversized Owners Suite that offers his/her separate walk-in closets as well as a bath with separate vanities, mega rain shower with drying area. 2 secondary bedrooms are down the hallway which share a jack-n-jill bathroom. HARDWOODS ON MAIN LEVEL (carpet in downstairs bedroom) AND ENTIRE 2ND FLOOR! The pool and cabana are ready to enjoy. The low monthly HOA \$175 takes care of all your landscaping and lawn care needs. ...