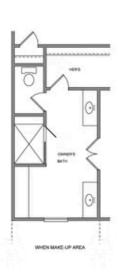

2963 EVANSHIRE AVENUE THE OWENS SINGLE FAMILY IN EVANSHIRE SINGLE FAMILY | DULUTH, GA

PRICED AT \$706,430

2483 Sq Ft

4 Beds

3.0 Baths

2 Car Garage

2.0 Story

SPRING INTO A NEW HOME AT EVANSHIRE. Elevate your life in 2024 with a new home by The Providence Group and \$10,000 towards closing cost with one of our Preferred Lenders, MUST CLOSE BY END OF APRIL 2024. TPG gated neighborhood is walkable to downtown Duluth and only 1 mile from I-85. This Owens plan features a large covered front porch w/rear entry garage and just a few steps from the community pool. Featuring 10' ceilings on the main floor, open kitchen into the family room w/gas fireplace, making this home perfect for entertaining. On the main floor, you will find a Guest Suite with Full Bath. For outdoor entertaining, step outside to the fenced yard w/side covered patio for BBQ's and evening cocktails. Head upstairs to retire to the oversized Owners Suite that offers his/her separate walk-in closets as well as a bath with separate vanities, mega rain shower with drying area. 2 secondary bedrooms are down the hallway which share a jack-n-jill bathroom. HARDWOODS ON MAIN LEVEL (carpet in downstairs bedroom) AND ENTIRE 2ND FLOOR! The pool and cabana are ready to enjoy. The low monthly HOA \$175 takes care of all your landscaping and lawn care needs. ...