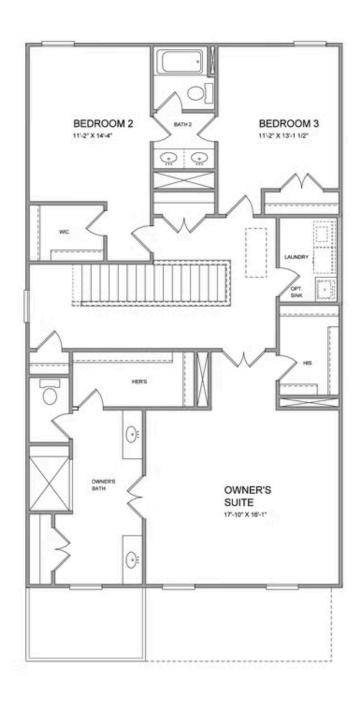

2963 EVANSHIRE AVENUE THE OWENS SINGLE FAMILY IN EVANSHIRE SINGLE FAMILY | DULUTH, GA

PRICED AT \$706,430

2483 Sq Ft

4 Beds

3.0 Baths

2 Car Garage

2.0 Story

SPRING INTO A NEW HOME AT EVANSHIRE. Elevate your life in 2024 with a new home by The Providence Group and \$10,000 towards closing cost with one of our Preferred Lenders, MUST CLOSE BY END OF APRIL 2024. TPG gated neighborhood is walkable to downtown Duluth and only 1 mile from I-85. This Owens plan features a large covered front porch w/rear entry garage and just a few steps from the community pool. Featuring 10' ceilings on the main floor, open kitchen into the family room w/gas fireplace, making this home perfect for entertaining. On the main floor, you will find a Guest Suite with Full Bath. For outdoor entertaining, step outside to the fenced yard w/side covered patio for BBQ's and evening cocktails. Head upstairs to retire to the oversized Owners Suite that offers his/her separate walk-in closets as well as a bath with separate vanities, mega rain shower with drying area. 2 secondary bedrooms are down the hallway which share a jack-n-jill bathroom. HARDWOODS ON MAIN LEVEL (carpet in downstairs bedroom) AND ENTIRE 2ND FLOOR! The pool and cabana are ready to enjoy. The low monthly HOA \$175 takes care of all your landscaping and lawn care needs. ...