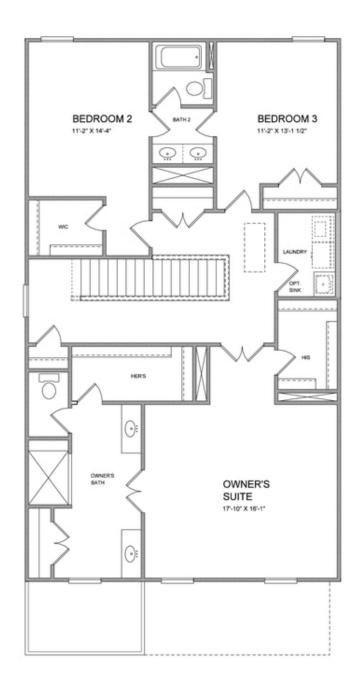

SPRING INTO A NEW HOME AT EVANSHIRE. Elevate your life in 2024 with a new home by The Providence Group and \$10,000 towards closing cost with one of our Preferred Lenders, MUST CLOSE BY END OF APRIL 2024. TPG gated neighborhood is walkable to downtown Duluth and only 1 mile from I-85. This Owens plan features a large covered front porch w/rear entry garage and just a few steps from the community pool. Featuring 10' ceilings on the main floor, open kitchen into the family room w/gas fireplace, making this home perfect for entertaining. On the main floor, you will find a Guest Suite with Full Bath. For outdoor entertaining, step outside to the fenced yard w/side covered patio for BBQ's and evening cocktails. Head upstairs to retire to the oversized Owners Suite that offers his/her separate walk-in closets as well as a bath with separate vanities, mega rain shower with drying area. 2 secondary bedrooms are down the hallway which share a jack-n-jill bathroom. HARDWOODS ON MAIN LEVEL (carpet in downstairs bedroom) AND ENTIRE 2ND FLOOR! The pool and cabana are ready to enjoy. The low monthly HOA \$175 takes care of all your landscaping and lawn care needs. ...