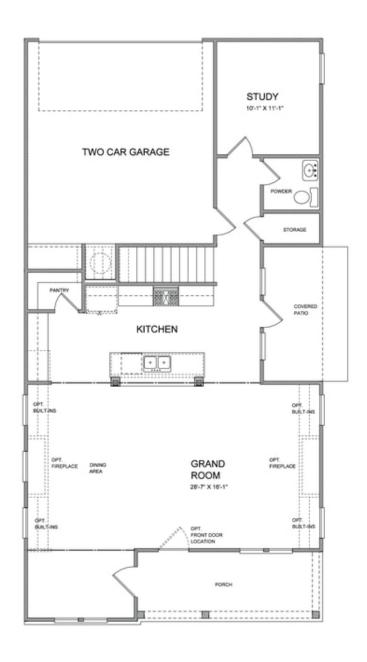

SPRING INTO A NEW HOME AT EVANSHIRE. Elevate your life in 2024 with a new home by The Providence Group and \$10,000 towards closing cost with one of our Preferred Lenders, MUST CLOSE BY END OF APRIL 2024. TPG gated neighborhood is walkable to downtown Duluth and only 1 mile from I-85. This Owens plan features a large covered front porch w/rear entry garage and just a few steps from the community pool. Featuring 10' ceilings on the main floor, open kitchen into the family room w/gas fireplace, making this home perfect for entertaining. On the main floor, you will find a Guest Suite with Full Bath. For outdoor entertaining, step outside to the fenced yard w/side covered patio for BBQ's and evening cocktails. Head upstairs to retire to the oversized Owners Suite that offers his/her separate walk-in closets as well as a bath with separate vanities, mega rain shower with drying area. 2 secondary bedrooms are down the hallway which share a jack-n-jill bathroom. HARDWOODS ON MAIN LEVEL (carpet in downstairs bedroom) AND ENTIRE 2ND FLOOR! The pool and cabana are ready to enjoy. The low monthly HOA \$175 takes care of all your landscaping and lawn care needs. ...