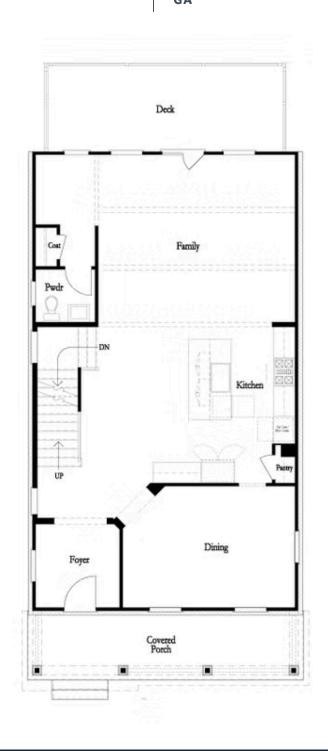

PRICED AT

\$640,875

2676 Sq Ft

4 Beds

⇒ 3.5 Baths

2 Car Garage

عاد 3.0 Story

Sizzling Summer Savings here at Evanshire - \$5000 in closing costs when you use one of our preferred lenders! Experience the joy of building your dream home with our Greenville Plan in the charming city of Duluth. ONLY 3 REMAIN! Choose your own design selections at Homesite 7 - corner lot with elegant 4-bedroom home and a welcoming front porch that offers a perfect blend of traditional charm and modern amenities. Spacious Open Floor Plan ideal for modern living and entertaining with an extended rear deck for outdoor relaxation and a cool breeze when enjoying the fall season. Select all your favorite design options and allow your personal style to shine in your oversized kitchen with lots of GE Stainless Steel appliance package options for your specific cooking needs. Tailor the layout to fit your lifestyle making it just how you envisioned. Side fenced in landscaped yard allowing your pup or little one to run loose. HOA maintained grounds so you can complete other tasks while your lawn is tended too. Just moments from Downtown Duluth where shopping and restaurants are at your fingertips and memories await. Enjoy this gated community surrounded by trees offering a pool and club house, ...