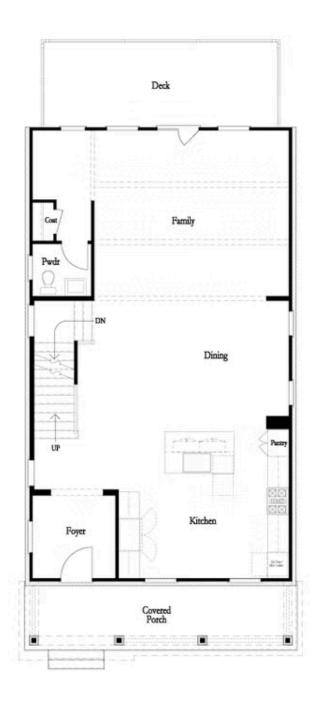

PRICED AT

\$640,875

2676 Sq Ft

4 Beds

⇒ 3.5 Baths

2 Car Garage

عاد 3.0 Story

Sizzling Summer Savings here at Evanshire - \$5000 in closing costs when you use one of our preferred lenders! Experience the joy of building your dream home with our Greenville Plan in the charming city of Duluth. ONLY 3 REMAIN! Choose your own design selections at Homesite 7 - corner lot with elegant 4-bedroom home and a welcoming front porch that offers a perfect blend of traditional charm and modern amenities. Spacious Open Floor Plan ideal for modern living and entertaining with an extended rear deck for outdoor relaxation and a cool breeze when enjoying the fall season. Select all your favorite design options and allow your personal style to shine in your oversized kitchen with lots of GE Stainless Steel appliance package options for your specific cooking needs. Tailor the layout to fit your lifestyle making it just how you envisioned. Side fenced in landscaped yard allowing your pup or little one to run loose. HOA maintained grounds so you can complete other tasks while your lawn is tended too. Just moments from Downtown Duluth where shopping and restaurants are at your fingertips and memories await. Enjoy this gated community surrounded by trees offering a pool and club house, ...