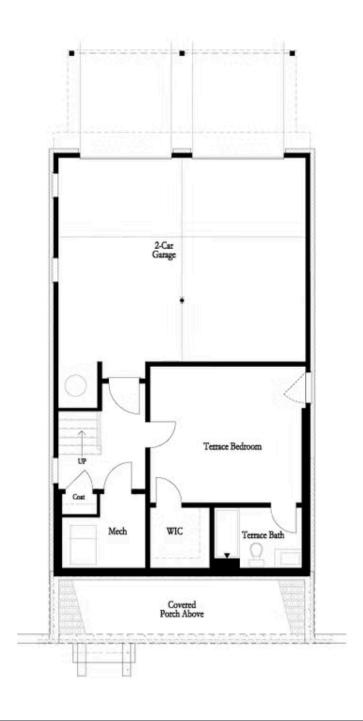

PRICED AT

\$640,875

2676 Sq Ft

4 Beds

⇒ 3.5 Baths

2 Car Garage

عاد 3.0 Story

Sizzling Summer Savings here at Evanshire - \$5000 in closing costs when you use one of our preferred lenders! Experience the joy of building your dream home with our Greenville Plan in the charming city of Duluth. ONLY 3 REMAIN! Choose your own design selections at Homesite 7 - corner lot with elegant 4-bedroom home and a welcoming front porch that offers a perfect blend of traditional charm and modern amenities. Spacious Open Floor Plan ideal for modern living and entertaining with an extended rear deck for outdoor relaxation and a cool breeze when enjoying the fall season. Select all your favorite design options and allow your personal style to shine in your oversized kitchen with lots of GE Stainless Steel appliance package options for your specific cooking needs. Tailor the layout to fit your lifestyle making it just how you envisioned. Side fenced in landscaped yard allowing your pup or little one to run loose. HOA maintained grounds so you can complete other tasks while your lawn is tended too. Just moments from Downtown Duluth where shopping and restaurants are at your fingertips and memories await. Enjoy this gated community surrounded by trees offering a pool and club house, ...