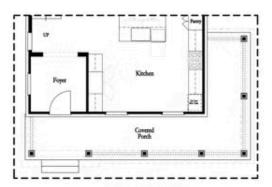

PRICED AT

\$640,875

2676 Sq Ft

4 Beds

⇒ 3.5 Baths

2 Car Garage

عاد 3.0 Story

Sizzling Summer Savings here at Evanshire - \$5000 in closing costs when you use one of our preferred lenders! Experience the joy of building your dream home with our Greenville Plan in the charming city of Duluth. ONLY 3 REMAIN! Choose your own design selections at Homesite 7 - corner lot with elegant 4-bedroom home and a welcoming front porch that offers a perfect blend of traditional charm and modern amenities. Spacious Open Floor Plan ideal for modern living and entertaining with an extended rear deck for outdoor relaxation and a cool breeze when enjoying the fall season. Select all your favorite design options and allow your personal style to shine in your oversized kitchen with lots of GE Stainless Steel appliance package options for your specific cooking needs. Tailor the layout to fit your lifestyle making it just how you envisioned. Side fenced in landscaped yard allowing your pup or little one to run loose. HOA maintained grounds so you can complete other tasks while your lawn is tended too. Just moments from Downtown Duluth where shopping and restaurants are at your fingertips and memories await. Enjoy this gated community surrounded by trees offering a pool and club house, ...