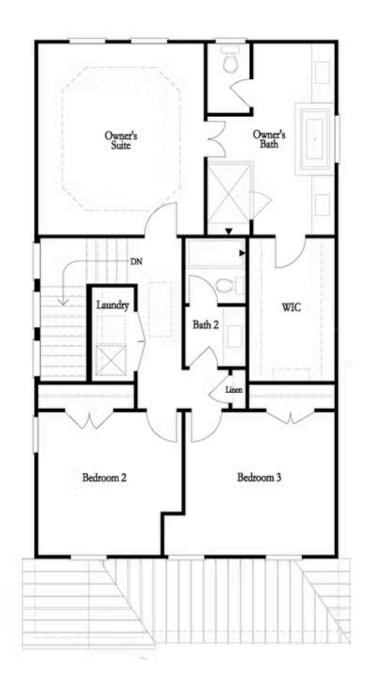

PRICED AT

\$640,875

2676 Sq Ft

4 Beds

⇒ 3.5 Baths

2 Car Garage

عاد 3.0 Story

Sizzling Summer Savings here at Evanshire - \$5000 in closing costs when you use one of our preferred lenders! Experience the joy of building your dream home with our Greenville Plan in the charming city of Duluth. ONLY 3 REMAIN! Choose your own design selections at Homesite 7 - corner lot with elegant 4-bedroom home and a welcoming front porch that offers a perfect blend of traditional charm and modern amenities. Spacious Open Floor Plan ideal for modern living and entertaining with an extended rear deck for outdoor relaxation and a cool breeze when enjoying the fall season. Select all your favorite design options and allow your personal style to shine in your oversized kitchen with lots of GE Stainless Steel appliance package options for your specific cooking needs. Tailor the layout to fit your lifestyle making it just how you envisioned. Side fenced in landscaped yard allowing your pup or little one to run loose. HOA maintained grounds so you can complete other tasks while your lawn is tended too. Just moments from Downtown Duluth where shopping and restaurants are at your fingertips and memories await. Enjoy this gated community surrounded by trees offering a pool and club house, ...