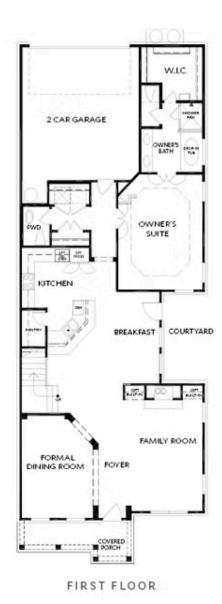

2973 EVANSHIRE AVENUE
THE KENTMERE
SINGLE FAMILY IN EVANSHIRE SINGLE FAMILY | DULUTH,
GA

PRICED AT \$698,940

2581 Sq Ft

4 Bed

⇒ 3.5 Baths

2 Car Garage

2.0 Story

QUICK MOVE IN- Welcome to the Kentmere, MASTER on MAIN with rear entry garage! This 4 BR/3.5 BA has everything you need. The main level hosts a family room with quartzite wrapped fireplace flanked with built-in cabinets, separate dining room, breakfast nook and gourmet kitchen. This spectacular kitchen has white Stacked cabinets, quartz countertops and large walk-in pantry. The owners suite is tucked away in back of main floor and features a spa like bathroom with a freestanding tub and separate tile shower. Head upstairs to 3 secondary bedrooms, 2 full baths and a spacious loft area - perfect for a growing family! In a perfect location, walkable to downtown Duluth. Evanshire is the newest development in Duluth. Beautiful gated entrance into the neighborhood. The pool and clubhouse are under construction and scheduled to be completed in time for summer next year. The HOA takes care of all your landscaping and lawn care needs. Photos are not of actual home but of similar plan. Elevate your life in 2023 with a new home by The Providence Group and \$5,000 towards closing cost when financing with one of Seller's 4 preferred lenders. For driving directions, you can use 2978 Duluth HWY, ...