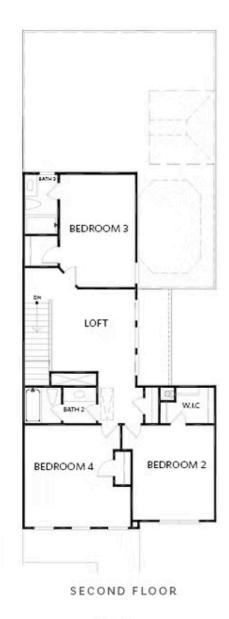

2973 EVANSHIRE AVENUE
THE KENTMERE
SINGLE FAMILY IN EVANSHIRE SINGLE FAMILY | DULUTH,
GA

PRICED AT \$698,940

2581 Sq Ft

4 Bed

⇒ 3.5 Baths

2 Car Garage

2.0 Story

QUICK MOVE IN- Welcome to the Kentmere, MASTER on MAIN with rear entry garage! This 4 BR/3.5 BA has everything you need. The main level hosts a family room with quartzite wrapped fireplace flanked with built-in cabinets, separate dining room, breakfast nook and gourmet kitchen. This spectacular kitchen has white Stacked cabinets, quartz countertops and large walk-in pantry. The owners suite is tucked away in back of main floor and features a spa like bathroom with a freestanding tub and separate tile shower. Head upstairs to 3 secondary bedrooms, 2 full baths and a spacious loft area - perfect for a growing family! In a perfect location, walkable to downtown Duluth. Evanshire is the newest development in Duluth. Beautiful gated entrance into the neighborhood. The pool and clubhouse are under construction and scheduled to be completed in time for summer next year. The HOA takes care of all your landscaping and lawn care needs. Photos are not of actual home but of similar plan. Elevate your life in 2023 with a new home by The Providence Group and \$5,000 towards closing cost when financing with one of Seller's 4 preferred lenders. For driving directions, you can use 2978 Duluth HWY, ...