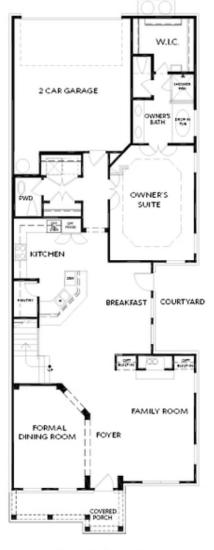

## Want to Know More About This Home?

CONTACT OUR COMMUNITY SALES MANAGER Call Us @ 470-248-2103

2973 EVANSHIRE AVENUE THE KENTMERE SINGLE FAMILY IN EVANSHIRE SINGLE FAMILY | DULUTH, GA

FIRST FLOOR

Elevation G

Want to Know More About This Home?

CONTACT OUR COMMUNITY SALES MANAGER Call Us @ 470-248-2103

Please refer to actual blueprints for an accurate representation of home design. Home design and elevations subject to change without prior notice. Window, door and porch locations may vary by elevation. Subject to error, omission or withdrawal.