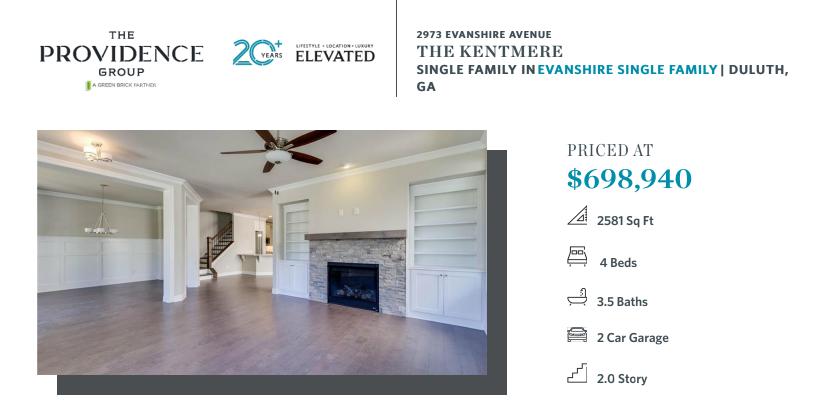

QUICK MOVE IN- Welcome to the Kentmere, MASTER on MAIN with rear entry garage! This 4 BR/3.5 BA has everything you need. The main level hosts a family room with quartzite wrapped fireplace flanked with built-in cabinets, separate dining room, breakfast nook and gourmet kitchen. This spectacular kitchen has white Stacked cabinets, quartz countertops and large walk-in pantry. The owners suite is tucked away in back of main floor and features a spa like bathroom with a freestanding tub and separate tile shower. Head upstairs to 3 secondary bedrooms, 2 full baths and a spacious loft area - perfect for a growing family! In a perfect location, walkable to downtown Duluth. Evanshire is the newest development in Duluth. Beautiful gated entrance into the neighborhood. The pool and clubhouse are under construction and scheduled to be completed in time for summer next year. The HOA takes care of all your landscaping and lawn care needs. Photos are not of actual home but of similar plan. Elevate your life in 2023 with a new home by The Providence Group and \$5,000 towards closing cost when financing with one of Seller's 4 preferred lenders. For driving directions, you can use 2978 Duluth HWY, ...