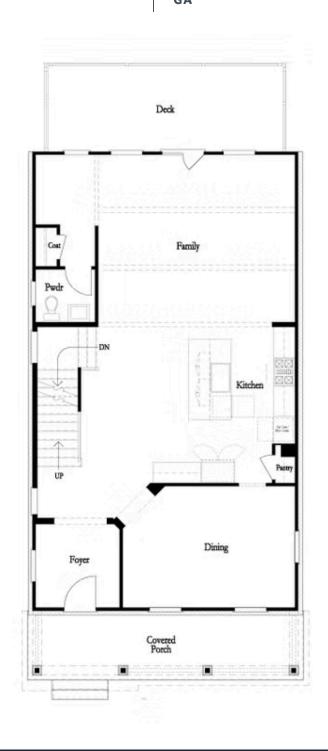

PRICED AT

\$623,400

2676 Sq Ft

4 Beds

3.5 Baths

🖹 2 Car Garage

كا 3.0 Story

Sizzling Summer Savings at Evanshire! \$5,000 IN CLOSING COST when using one of our 5-preferred lenders! TO-BE-BUILT home just one mile from downtown Duluth. Beautiful and welcoming entrance as you step inside the foyer with 10' ceilings on the main level with 8' interior doors, creating an expansive feel. The open floor plan is a modern touch, with a seamless flow between the kitchen and the family room. Off the family room there is a nook- perfect for a computer center. The entertainer's kitchen is a standout feature, boasting a sizeable kitchen island perfect for cooking and gathering with friends & family and features GE Profile appliances. Separate dining room is truly a haven for both everyday living and entertaining guests in style. On the second level, the Owners Retreat is one of the best features in the home, with a spa-like bathroom design giving you both your own side of the bathroom (HIS and HERS) featuring beautiful vanities and an amazing walk-in closet. 2 secondary bedrooms upstairs share a full bath. The terrace level has endless possibilities with a great big bedroom with full bath which could easily be used as a media room, game room or fitness room. ...