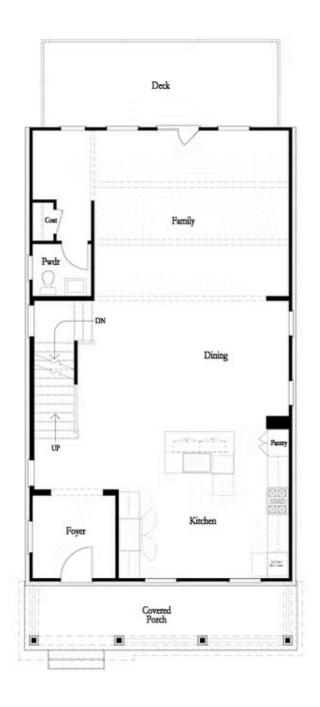

PRICED AT

\$623,400

2676 Sq Ft

4 Beds

3.5 Baths

🖹 2 Car Garage

كا 3.0 Story

Sizzling Summer Savings at Evanshire! \$5,000 IN CLOSING COST when using one of our 5-preferred lenders! TO-BE-BUILT home just one mile from downtown Duluth. Beautiful and welcoming entrance as you step inside the foyer with 10' ceilings on the main level with 8' interior doors, creating an expansive feel. The open floor plan is a modern touch, with a seamless flow between the kitchen and the family room. Off the family room there is a nook- perfect for a computer center. The entertainer's kitchen is a standout feature, boasting a sizeable kitchen island perfect for cooking and gathering with friends & family and features GE Profile appliances. Separate dining room is truly a haven for both everyday living and entertaining guests in style. On the second level, the Owners Retreat is one of the best features in the home, with a spa-like bathroom design giving you both your own side of the bathroom (HIS and HERS) featuring beautiful vanities and an amazing walk-in closet. 2 secondary bedrooms upstairs share a full bath. The terrace level has endless possibilities with a great big bedroom with full bath which could easily be used as a media room, game room or fitness room. ...