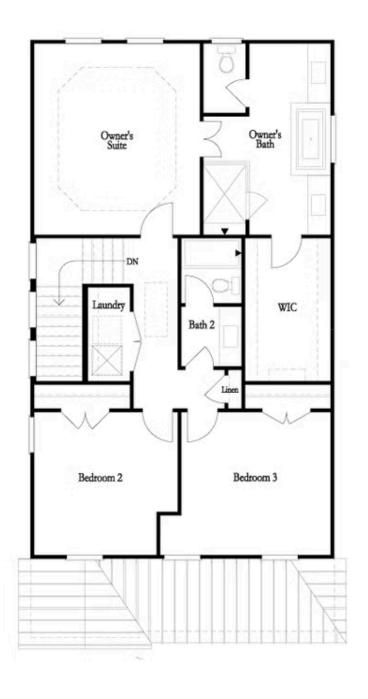

PRICED AT

\$623,400

2676 Sq Ft

4 Beds

3.5 Baths

🖹 2 Car Garage

كا 3.0 Story

Sizzling Summer Savings at Evanshire! \$5,000 IN CLOSING COST when using one of our 5-preferred lenders! TO-BE-BUILT home just one mile from downtown Duluth. Beautiful and welcoming entrance as you step inside the foyer with 10' ceilings on the main level with 8' interior doors, creating an expansive feel. The open floor plan is a modern touch, with a seamless flow between the kitchen and the family room. Off the family room there is a nook- perfect for a computer center. The entertainer's kitchen is a standout feature, boasting a sizeable kitchen island perfect for cooking and gathering with friends & family and features GE Profile appliances. Separate dining room is truly a haven for both everyday living and entertaining guests in style. On the second level, the Owners Retreat is one of the best features in the home, with a spa-like bathroom design giving you both your own side of the bathroom (HIS and HERS) featuring beautiful vanities and an amazing walk-in closet. 2 secondary bedrooms upstairs share a full bath. The terrace level has endless possibilities with a great big bedroom with full bath which could easily be used as a media room, game room or fitness room. ...