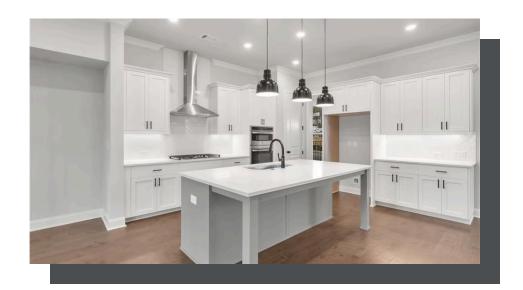

PRICED AT

\$623,400

2676 Sq Ft

4 Beds

3.5 Baths

🖹 2 Car Garage

كا 3.0 Story

Sizzling Summer Savings at Evanshire! \$5,000 IN CLOSING COST when using one of our 5-preferred lenders! TO-BE-BUILT home just one mile from downtown Duluth. Beautiful and welcoming entrance as you step inside the foyer with 10' ceilings on the main level with 8' interior doors, creating an expansive feel. The open floor plan is a modern touch, with a seamless flow between the kitchen and the family room. Off the family room there is a nook- perfect for a computer center. The entertainer's kitchen is a standout feature, boasting a sizeable kitchen island perfect for cooking and gathering with friends & family and features GE Profile appliances. Separate dining room is truly a haven for both everyday living and entertaining guests in style. On the second level, the Owners Retreat is one of the best features in the home, with a spa-like bathroom design giving you both your own side of the bathroom (HIS and HERS) featuring beautiful vanities and an amazing walk-in closet. 2 secondary bedrooms upstairs share a full bath. The terrace level has endless possibilities with a great big bedroom with full bath which could easily be used as a media room, game room or fitness room. ...