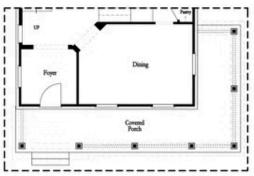

PRICED AT

\$623,400

2676 Sq Ft

4 Beds

3.5 Baths

🖹 2 Car Garage

كا 3.0 Story

Sizzling Summer Savings at Evanshire! \$5,000 IN CLOSING COST when using one of our 5-preferred lenders! TO-BE-BUILT home just one mile from downtown Duluth. Beautiful and welcoming entrance as you step inside the foyer with 10' ceilings on the main level with 8' interior doors, creating an expansive feel. The open floor plan is a modern touch, with a seamless flow between the kitchen and the family room. Off the family room there is a nook- perfect for a computer center. The entertainer's kitchen is a standout feature, boasting a sizeable kitchen island perfect for cooking and gathering with friends & family and features GE Profile appliances. Separate dining room is truly a haven for both everyday living and entertaining guests in style. On the second level, the Owners Retreat is one of the best features in the home, with a spa-like bathroom design giving you both your own side of the bathroom (HIS and HERS) featuring beautiful vanities and an amazing walk-in closet. 2 secondary bedrooms upstairs share a full bath. The terrace level has endless possibilities with a great big bedroom with full bath which could easily be used as a media room, game room or fitness room. ...