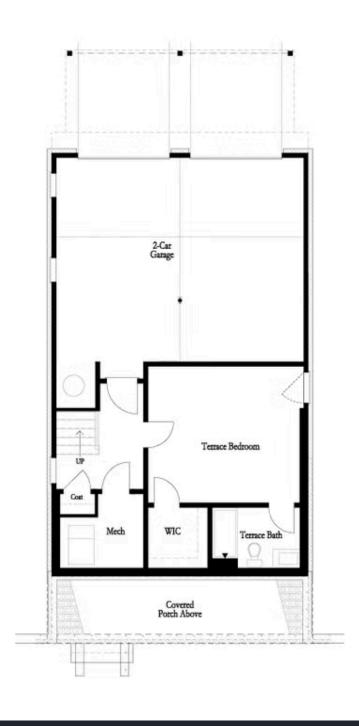

PRICED AT

\$623,400

2676 Sq Ft

4 Beds

3.5 Baths

🖹 2 Car Garage

كا 3.0 Story

Sizzling Summer Savings at Evanshire! \$5,000 IN CLOSING COST when using one of our 5-preferred lenders! TO-BE-BUILT home just one mile from downtown Duluth. Beautiful and welcoming entrance as you step inside the foyer with 10' ceilings on the main level with 8' interior doors, creating an expansive feel. The open floor plan is a modern touch, with a seamless flow between the kitchen and the family room. Off the family room there is a nook- perfect for a computer center. The entertainer's kitchen is a standout feature, boasting a sizeable kitchen island perfect for cooking and gathering with friends & family and features GE Profile appliances. Separate dining room is truly a haven for both everyday living and entertaining guests in style. On the second level, the Owners Retreat is one of the best features in the home, with a spa-like bathroom design giving you both your own side of the bathroom (HIS and HERS) featuring beautiful vanities and an amazing walk-in closet. 2 secondary bedrooms upstairs share a full bath. The terrace level has endless possibilities with a great big bedroom with full bath which could easily be used as a media room, game room or fitness room. ...