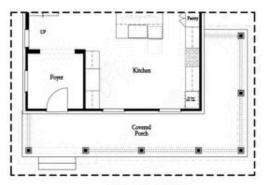

PRICED AT

\$623,400

2676 Sq Ft

4 Beds

3.5 Baths

🖹 2 Car Garage

كا 3.0 Story

Sizzling Summer Savings at Evanshire! \$5,000 IN CLOSING COST when using one of our 5-preferred lenders! TO-BE-BUILT home just one mile from downtown Duluth. Beautiful and welcoming entrance as you step inside the foyer with 10' ceilings on the main level with 8' interior doors, creating an expansive feel. The open floor plan is a modern touch, with a seamless flow between the kitchen and the family room. Off the family room there is a nook- perfect for a computer center. The entertainer's kitchen is a standout feature, boasting a sizeable kitchen island perfect for cooking and gathering with friends & family and features GE Profile appliances. Separate dining room is truly a haven for both everyday living and entertaining guests in style. On the second level, the Owners Retreat is one of the best features in the home, with a spa-like bathroom design giving you both your own side of the bathroom (HIS and HERS) featuring beautiful vanities and an amazing walk-in closet. 2 secondary bedrooms upstairs share a full bath. The terrace level has endless possibilities with a great big bedroom with full bath which could easily be used as a media room, game room or fitness room. ...