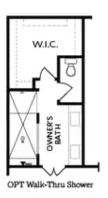

Welcome to Evanshire - a vibrant new community walkable to downtown Duluth. Lot 3 features the Charleston open floorplan with MASTER on MAIN. 10' ceilings and hard surface floors flow through main floor living space. The shiplap wrapped fireplace with box beam mantle and built-in cabinets is the focal point in the spacious family room. Gorgeous designer finished in the chef's kitchen featuring white cabinets, quartz countertops, farmhouse sink, large island & brushed gold hardware will make you swoon. Additionally, there is a separate dining room for you to gather with family. At the rear of the main floor is the owner suite, nicely tucked away for privacy. The owners bath has a dual vanity, soaking tub and separate tile shower. On the upper floor is 3 secondary bedrooms and 2 full baths. No need to worry with lawncare here - The HOA takes care of all your landscaping needs. Photos are not of actual home but of similar plan. Elevate your life in 2023 with a new home by The Providence Group and \$5,000 towards closing cost when financing with one of Seller's 4 preferred lenders. For driving directions, you can use 2978 Duluth HWY, Duluth GA 30096 Photos ...