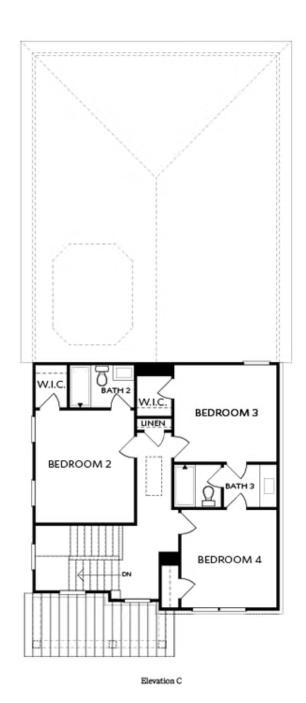

Welcome to Evanshire - a vibrant new community walkable to downtown Duluth. Lot 3 features the Charleston open floorplan with MASTER on MAIN. 10' ceilings and hard surface floors flow through main floor living space. The shiplap wrapped fireplace with box beam mantle and built-in cabinets is the focal point in the spacious family room. Gorgeous designer finished in the chef's kitchen featuring white cabinets, quartz countertops, farmhouse sink, large island & brushed gold hardware will make you swoon. Additionally, there is a separate dining room for you to gather with family. At the rear of the main floor is the owner suite, nicely tucked away for privacy. The owners bath has a dual vanity, soaking tub and separate tile shower. On the upper floor is 3 secondary bedrooms and 2 full baths. No need to worry with lawncare here - The HOA takes care of all your landscaping needs. Photos are not of actual home but of similar plan. Elevate your life in 2023 with a new home by The Providence Group and \$5,000 towards closing cost when financing with one of Seller's 4 preferred lenders. For driving directions, you can use 2978 Duluth HWY, Duluth GA 30096 Photos ...