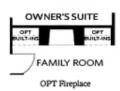

Welcome to Evanshire - a vibrant new community walkable to downtown Duluth. Lot 3 features the Charleston open floorplan with MASTER on MAIN. 10' ceilings and hard surface floors flow through main floor living space. The shiplap wrapped fireplace with box beam mantle and built-in cabinets is the focal point in the spacious family room. Gorgeous designer finished in the chef's kitchen featuring white cabinets, quartz countertops, farmhouse sink, large island & brushed gold hardware will make you swoon. Additionally, there is a separate dining room for you to gather with family. At the rear of the main floor is the owner suite, nicely tucked away for privacy. The owners bath has a dual vanity, soaking tub and separate tile shower. On the upper floor is 3 secondary bedrooms and 2 full baths. No need to worry with lawncare here - The HOA takes care of all your landscaping needs. Photos are not of actual home but of similar plan. Elevate your life in 2023 with a new home by The Providence Group and \$5,000 towards closing cost when financing with one of Seller's 4 preferred lenders. For driving directions, you can use 2978 Duluth HWY, Duluth GA 30096 Photos ...