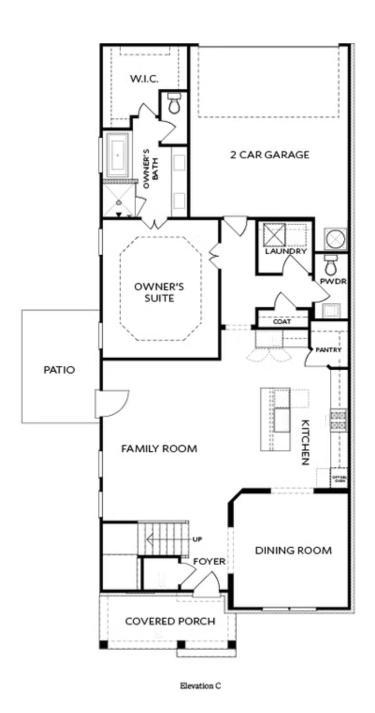

Welcome to Evanshire - a vibrant new community walkable to downtown Duluth. Lot 3 features the Charleston open floorplan with MASTER on MAIN. 10' ceilings and hard surface floors flow through main floor living space. The shiplap wrapped fireplace with box beam mantle and built-in cabinets is the focal point in the spacious family room. Gorgeous designer finished in the chef's kitchen featuring white cabinets, quartz countertops, farmhouse sink, large island & brushed gold hardware will make you swoon. Additionally, there is a separate dining room for you to gather with family. At the rear of the main floor is the owner suite, nicely tucked away for privacy. The owners bath has a dual vanity, soaking tub and separate tile shower. On the upper floor is 3 secondary bedrooms and 2 full baths. No need to worry with lawncare here - The HOA takes care of all your landscaping needs. Photos are not of actual home but of similar plan. Elevate your life in 2023 with a new home by The Providence Group and \$5,000 towards closing cost when financing with one of Seller's 4 preferred lenders. For driving directions, you can use 2978 Duluth HWY, Duluth GA 30096 Photos ...