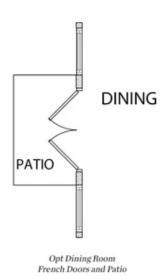

QUICK MOVE IN- Come see our brand new gated community in the heart of Duluth! OWNERS RETREAT on main! Beautiful foyer when you open the front door, then you meet the dining, family and kitchen area. All open concept. The kitchen looks straight into the family room which has a cozy, painted white brick fireplace. The sliding door to patio is a show-stopper off of the family room. It allows so much natural light in to keep your main living area bright. The kitchen will have stacked cabinets to the ceiling, giving your kitchen the most glamorous feel. Off of the kitchen is a spacious mud room connecting to the laundry room. The owner's bedroom has a giant walk-in closet and spa like bath with large walk-in, tile shower and double vanity. Upstairs has an awesome layout. As you reach the top of the stairs you are greeted with a loft plus an upper retreat! So many possibilities for these two spaces. 2 additional bedrooms and a shared bath finish out the 2nd floor. This home is going to give you all the feels. The community pool and clubhouse are underway now. HOA will maintain all lawns. Elevate your life ...