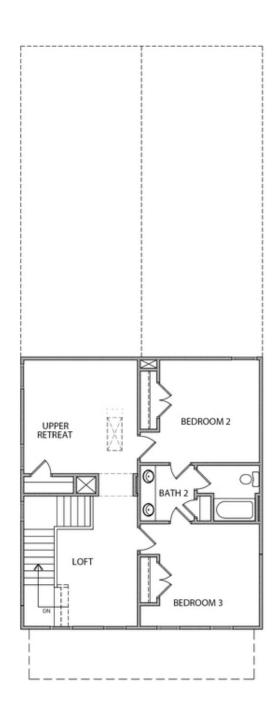

QUICK MOVE IN- Come see our brand new gated community in the heart of Duluth! OWNERS RETREAT on main! Beautiful foyer when you open the front door, then you meet the dining, family and kitchen area. All open concept. The kitchen looks straight into the family room which has a cozy, painted white brick fireplace. The sliding door to patio is a show-stopper off of the family room. It allows so much natural light in to keep your main living area bright. The kitchen will have stacked cabinets to the ceiling, giving your kitchen the most glamorous feel. Off of the kitchen is a spacious mud room connecting to the laundry room. The owner's bedroom has a giant walk-in closet and spa like bath with large walk-in, tile shower and double vanity. Upstairs has an awesome layout. As you reach the top of the stairs you are greeted with a loft plus an upper retreat! So many possibilities for these two spaces. 2 additional bedrooms and a shared bath finish out the 2nd floor. This home is going to give you all the feels. The community pool and clubhouse are underway now. HOA will maintain all lawns. Elevate your life ...