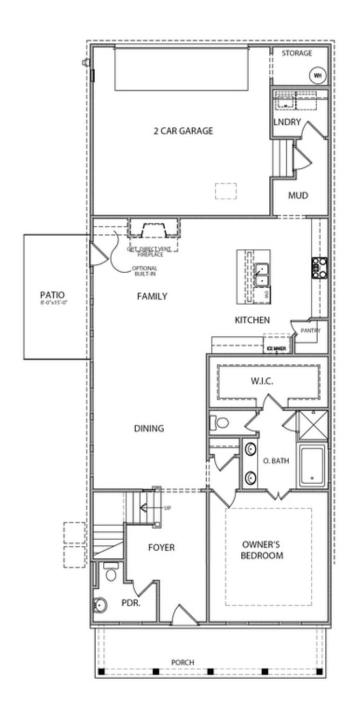

QUICK MOVE IN- Come see our brand new gated community in the heart of Duluth! OWNERS RETREAT on main! Beautiful foyer when you open the front door, then you meet the dining, family and kitchen area. All open concept. The kitchen looks straight into the family room which has a cozy, painted white brick fireplace. The sliding door to patio is a show-stopper off of the family room. It allows so much natural light in to keep your main living area bright. The kitchen will have stacked cabinets to the ceiling, giving your kitchen the most glamorous feel. Off of the kitchen is a spacious mud room connecting to the laundry room. The owner's bedroom has a giant walk-in closet and spa like bath with large walk-in, tile shower and double vanity. Upstairs has an awesome layout. As you reach the top of the stairs you are greeted with a loft plus an upper retreat! So many possibilities for these two spaces. 2 additional bedrooms and a shared bath finish out the 2nd floor. This home is going to give you all the feels. The community pool and clubhouse are underway now. HOA will maintain all lawns. Elevate your life ...