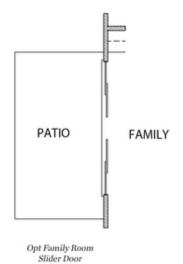

QUICK MOVE IN- Come see our brand new gated community in the heart of Duluth! OWNERS RETREAT on main! Beautiful foyer when you open the front door, then you meet the dining, family and kitchen area. All open concept. The kitchen looks straight into the family room which has a cozy, painted white brick fireplace. The sliding door to patio is a show-stopper off of the family room. It allows so much natural light in to keep your main living area bright. The kitchen will have stacked cabinets to the ceiling, giving your kitchen the most glamorous feel. Off of the kitchen is a spacious mud room connecting to the laundry room. The owner's bedroom has a giant walk-in closet and spa like bath with large walk-in, tile shower and double vanity. Upstairs has an awesome layout. As you reach the top of the stairs you are greeted with a loft plus an upper retreat! So many possibilities for these two spaces. 2 additional bedrooms and a shared bath finish out the 2nd floor. This home is going to give you all the feels. The community pool and clubhouse are underway now. HOA will maintain all lawns. Elevate your life ...