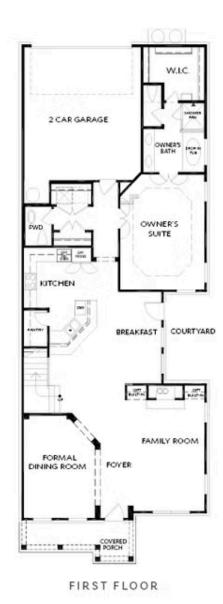

QUICK MOVE IN- Welcome Home! OWNERS SUITE on MAIN in a brand-new community right off HWY 120. Easy walk to downtown Duluth. Open the front door to 10' ceilings and open concept living. The kitchen showcases beautiful white kitchen cabinets to the ceiling, gorgeous quartz countertops, a farmhouse sink and matte black hardware. Plenty of cabinets and countertop space plus large, walk-in pantry. Go ahead and start planning dinner parties! Off of the kitchen leading to the patio is a fantastic breakfast area. It's very bright and spacious. The owner's suite is tucked away towards the back of the house. The owner's bath has a soaking tub, beautiful tile shower, dual vanity & the walk-in closet that is located right off the bathroom which makes it easy to get ready for your day. Main floor features a separate Formal Dining room and a large Family room with a stunning fireplace wrapped in white shiplap and stained box beam mantle. Upstairs you will find 3 large bedrooms and 2 full baths plus a loft. Nothing was missed on this home. This gated community will offer a clubhouse, pool (already under construction) and HOA-maintained lawns. All of this is in one of ...