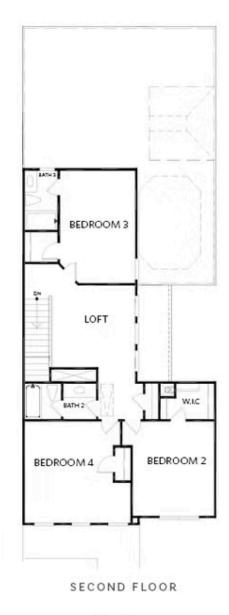

QUICK MOVE IN- Welcome Home! OWNERS SUITE on MAIN in a brand-new community right off HWY 120. Easy walk to downtown Duluth. Open the front door to 10' ceilings and open concept living. The kitchen showcases beautiful white kitchen cabinets to the ceiling, gorgeous quartz countertops, a farmhouse sink and matte black hardware. Plenty of cabinets and countertop space plus large, walk-in pantry. Go ahead and start planning dinner parties! Off of the kitchen leading to the patio is a fantastic breakfast area. It's very bright and spacious. The owner's suite is tucked away towards the back of the house. The owner's bath has a soaking tub, beautiful tile shower, dual vanity & the walk-in closet that is located right off the bathroom which makes it easy to get ready for your day. Main floor features a separate Formal Dining room and a large Family room with a stunning fireplace wrapped in white shiplap and stained box beam mantle. Upstairs you will find 3 large bedrooms and 2 full baths plus a loft. Nothing was missed on this home. This gated community will offer a clubhouse, pool (already under construction) and HOA-maintained lawns. All of this is in one of ...