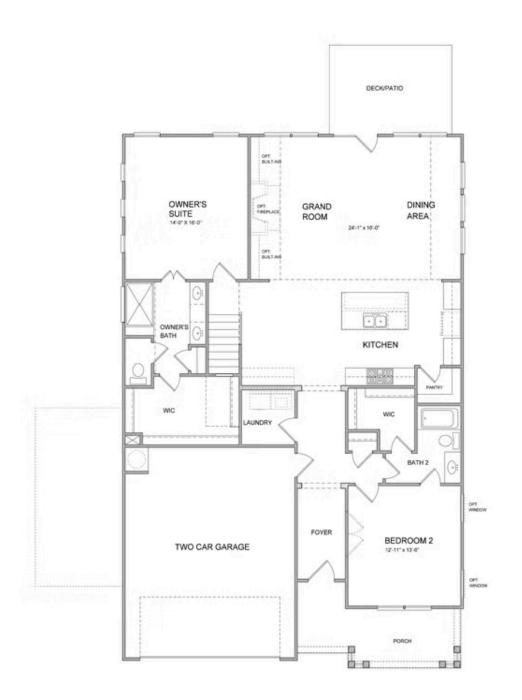

## 3400 ASHFIELD POINT AVENUE THE BAYFIELD SINGLE FAMILY IN EVANSHIRE SINGLE FAMILY | DULUTH, GA

OPTIONS - FIRST FLOOR

Want to Know More About This Home?

CONTACT OUR COMMUNITY SALES MANAGER Call Us @ 470.248.2103

Check out this brand new home! In a perfect location, walkable to downtown Duluth. Evanshire is the newest development in Duluth. Beautiful gated entrance into the neighborhood. The pool and clubhouse are under construction and scheduled to be completed in time for summer next year. The owner's bedroom is on the main floor tucked away in the back of the house and the best part about this home design is the additional bedroom on the main. Great spot for an office if you needed one. Off of the living room, we have added a sunroom. Best spot to start and end your day. You will have a great view out of the back of your home. We've even planted additional trees! You still have time to design your interior selections with our design studio. Everything you need is on the main floor, even the laundry room. Upstairs is a great getaway for guest. One large bedroom, bathroom and bonus room. The HOA takes care of all your landscaping and lawn care needs. Photos are not of actual home but of similar plan. This home is currently under construction and scheduled to be completed around early 2024. For driving directions, you ...