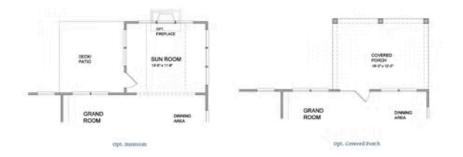

Check out this brand new home! In a perfect location, walkable to downtown Duluth. Evanshire is the newest development in Duluth. Beautiful gated entrance into the neighborhood. The pool and clubhouse are under construction and scheduled to be completed in time for summer next year. The owner's bedroom is on the main floor tucked away in the back of the house and the best part about this home design is the additional bedroom on the main. Great spot for an office if you needed one. Off of the living room, we have added a sunroom. Best spot to start and end your day. You will have a great view out of the back of your home. We've even planted additional trees! You still have time to design your interior selections with our design studio. Everything you need is on the main floor, even the laundry room. Upstairs is a great getaway for guest. One large bedroom, bathroom and bonus room. The HOA takes care of all your landscaping and lawn care needs. Photos are not of actual home but of similar plan. This home is currently under construction and scheduled to be completed around early 2024. For driving directions, you ...