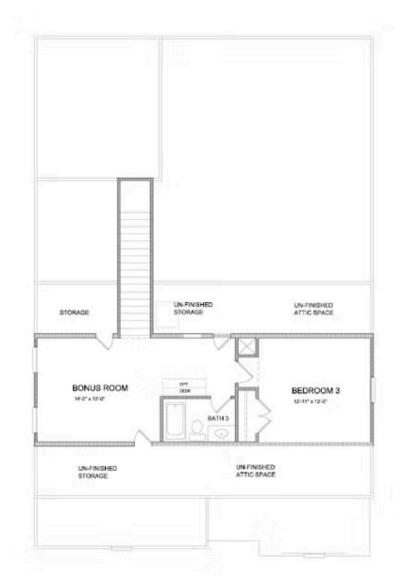

SECOND FLOOR

Want to Know More About This Home?

CONTACT OUR COMMUNITY SALES MANAGER Call Us @ 470.248.2103

Check out this brand new home! In a perfect location, walkable to downtown Duluth. Evanshire is the newest development in Duluth. Beautiful gated entrance into the neighborhood. The pool and clubhouse are under construction and scheduled to be completed in time for summer next year. The owner's bedroom is on the main floor tucked away in the back of the house and the best part about this home design is the additional bedroom on the main. Great spot for an office if you needed one. Off of the living room, we have added a sunroom. Best spot to start and end your day. You will have a great view out of the back of your home. We've even planted additional trees! You still have time to design your interior selections with our design studio. Everything you need is on the main floor, even the laundry room. Upstairs is a great getaway for guest. One large bedroom, bathroom and bonus room. The HOA takes care of all your landscaping and lawn care needs. Photos are not of actual home but of similar plan. This home is currently under construction and scheduled to be completed around early 2024. For driving directions, you ...