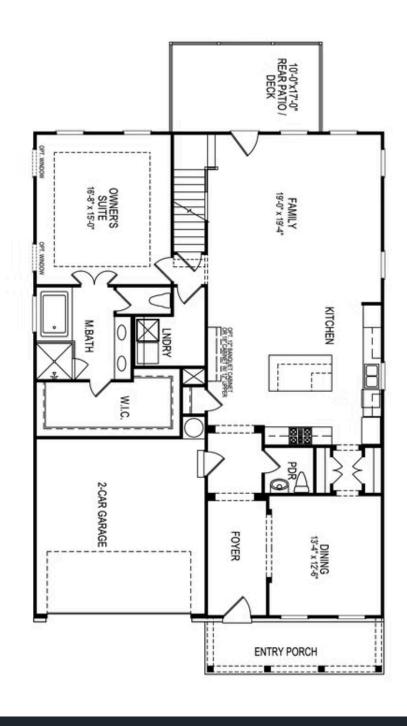

## 3410 ASHFIELD POINT AVENUE THE MADILYN SINGLE FAMILY IN EVANSHIRE SINGLE FAMILY | DULUTH, GA

PRICED AT **\$765,040** 

2764 Sq Ft

3 Beds

🗐 2 Car Garage

2.0 Story

New Year, New Home, New You! Elevate your life in 2024 with a new home by The Providence Group and \$5,000 towards closing cost with one of our Preferred Lenders. Great location that is walkable to downtown Duluth. You will love this Madilyn floorplan with MASTER ON MAIN with a covered front porch entry. Step into the foyer and find beautiful hard surface floors that lead to an open gourmet kitchen and family room with cozy fireplace. A separate dining room that has a pass way to the kitchen will make entertaining a breeze. Located on the main floor, the spacious owner's bedroom has a large walk-in closet and a gorgeous bath with an extra-large, tiled walk-in shower. There is also a sunroom with access that leads to your outdoor patio. Everything you need is on the main floor, even the laundry room. Upstairs is a great getaway for guest with 2 secondary bedrooms, a shared bath and a large loft area that makes perfect for a great media room. Beautiful, gated entrance into the neighborhood. The pool and covered cabana are completed for you to enjoy this Summer. HOA takes care of all your landscaping and lawn care needs. ...

## 3410 ASHFIELD POINT AVENUE $THE\ MADILYN$ SINGLE FAMILY IN EVANSHIRE SINGLE FAMILY | DULUTH,

Options OPT Covered Patio/Deck OPT Covered Side Patio/Deck SIDE PATIO / DECK **OPT Fireplace** w. Opt Built-Ins OPT Sunroom **OPT Butler's Pantry** ATTIC REDROOM 4 OPT. BEDROOM 5 OPT Bedroom 5 OPT Bedroom 4 ilo Loft OPT Owner's ilo Dining Room Walk-In Shower