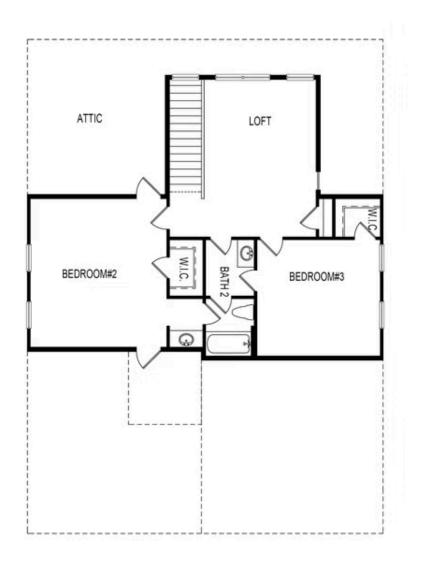

## 3410 ASHFIELD POINT AVENUE THE MADILYN SINGLE FAMILY IN EVANSHIRE SINGLE FAMILY | DULUTH, GA

PRICED AT **\$765,040** 

2764 Sq Ft

3 Beds

🗐 2 Car Garage

2.0 Story

New Year, New Home, New You! Elevate your life in 2024 with a new home by The Providence Group and \$5,000 towards closing cost with one of our Preferred Lenders. Great location that is walkable to downtown Duluth. You will love this Madilyn floorplan with MASTER ON MAIN with a covered front porch entry. Step into the foyer and find beautiful hard surface floors that lead to an open gourmet kitchen and family room with cozy fireplace. A separate dining room that has a pass way to the kitchen will make entertaining a breeze. Located on the main floor, the spacious owner's bedroom has a large walk-in closet and a gorgeous bath with an extra-large, tiled walk-in shower. There is also a sunroom with access that leads to your outdoor patio. Everything you need is on the main floor, even the laundry room. Upstairs is a great getaway for guest with 2 secondary bedrooms, a shared bath and a large loft area that makes perfect for a great media room. Beautiful, gated entrance into the neighborhood. The pool and covered cabana are completed for you to enjoy this Summer. HOA takes care of all your landscaping and lawn care needs. ...

Second Floor

Want to Know More About This Home?

## 3410 ASHFIELD POINT AVENUE $THE\ MADILYN$ SINGLE FAMILY IN EVANSHIRE SINGLE FAMILY | DULUTH,

Options OPT Covered Patio/Deck OPT Covered Side Patio/Deck SIDE PATIO / DECK **OPT Fireplace** w. Opt Built-Ins OPT Sunroom **OPT Butler's Pantry** ATTIC REDROOM 4 OPT. BEDROOM 5 OPT Bedroom 5 OPT Bedroom 4 ilo Loft OPT Owner's ilo Dining Room Walk-In Shower