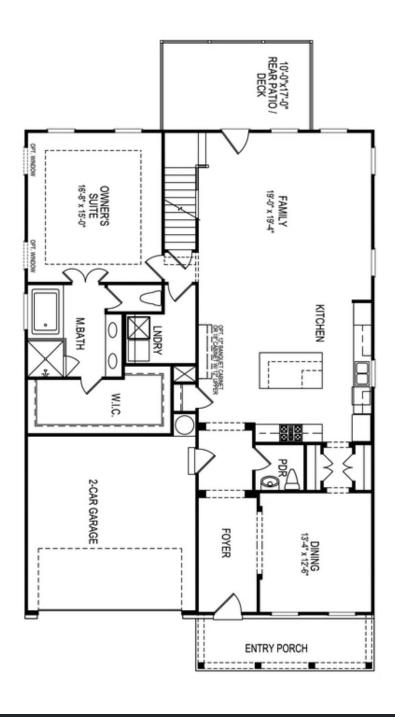

New Year, New Home, New You! Elevate your life in 2024 with a new home by The Providence Group and \$5,000 towards closing cost with one of our Preferred Lenders. Great location that is walkable to downtown Duluth. You will love this Madilyn floorplan with MASTER ON MAIN with a covered front porch entry. Step into the foyer and find beautiful hard surface floors that lead to an open gourmet kitchen and family room with cozy fireplace. A separate dining room that has a pass way to the kitchen will make entertaining a breeze. Located on the main floor, the spacious owner's bedroom has a large walk-in closet and a gorgeous bath with an extra-large, tiled walk-in shower. There is also a sunroom with access that leads to your outdoor patio. Everything you need is on the main floor, even the laundry room. Upstairs is a great getaway for guest with 2 secondary bedrooms, a shared bath and a large loft area that makes perfect for a great media room. Beautiful, gated entrance into the neighborhood. The pool and covered cabana are completed for you to enjoy this Summer. HOA takes care of all your landscaping and lawn care needs. ...

Want to Know More About This Home?

3410 ASHFIELD POINT AVENUE THE MADILYN SINGLE FAMILY IN EVANSHIRE SINGLE FAMILY | DULUTH, GA

Want to Know More About This Home?

3410 ASHFIELD POINT AVENUE THE MADILYN SINGLE FAMILY IN EVANSHIRE SINGLE FAMILY | DULUTH, GA