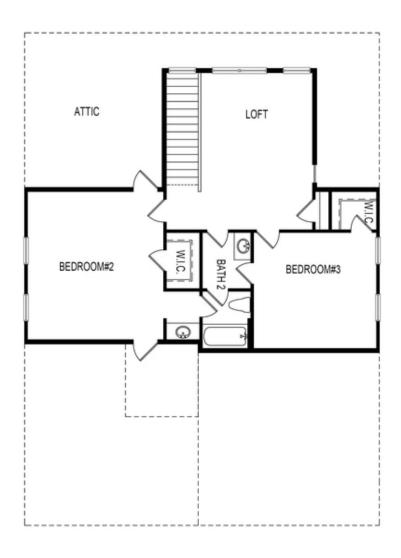

New Year, New Home, New You! Elevate your life in 2024 with a new home by The Providence Group and \$5,000 towards closing cost with one of our Preferred Lenders. Great location that is walkable to downtown Duluth. You will love this Madilyn floorplan with MASTER ON MAIN with a covered front porch entry. Step into the foyer and find beautiful hard surface floors that lead to an open gourmet kitchen and family room with cozy fireplace. A separate dining room that has a pass way to the kitchen will make entertaining a breeze. Located on the main floor, the spacious owner's bedroom has a large walk-in closet and a gorgeous bath with an extra-large, tiled walk-in shower. There is also a sunroom with access that leads to your outdoor patio. Everything you need is on the main floor, even the laundry room. Upstairs is a great getaway for guest with 2 secondary bedrooms, a shared bath and a large loft area that makes perfect for a great media room. Beautiful, gated entrance into the neighborhood. The pool and covered cabana are completed for you to enjoy this Summer. HOA takes care of all your landscaping and lawn care needs. ...

Second Floor

Want to Know More About This Home?

3410 ASHFIELD POINT AVENUE THE MADILYN SINGLE FAMILY IN EVANSHIRE SINGLE FAMILY | DULUTH, GA