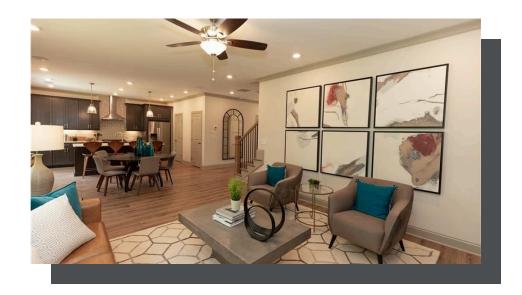

PRICED AT

\$714,350

2432 Sq Ft

5 Beds

4.0 Baths

2 Car Garage

2.0 Story

Walkable to downtown Duluth. Evanshire is the newest development in Duluth featuring a beautiful gated entrance into the neighborhood. The pool and clubhouse are under construction and scheduled to be completed in time for summer next year. This home design called the Wesley, features five bedrooms and baths. Plenty of space for everyone. Not to mention the awesome sunroom you have on the main level. This room has so many possibilities. You will have a great view out of the back of your home. We've even planted additional trees! You still have time to design your interior selections at our design studio. The HOA takes care of all your landscaping and lawn care needs so you can spend time doing what you love. Photos are not of actual home but of similar plan. This home is currently under construction and scheduled to be completed by Nov/Dec 2023. For driving directions, you can use 2978 Duluth HWY, Duluth GA 30096. Elevate your life in 2023 with a new home by The Providence Group and \$5,000 towards closing cost when financing with one of Seller's 4 preferred lenders. Photos are not of the actual home but similar plan.