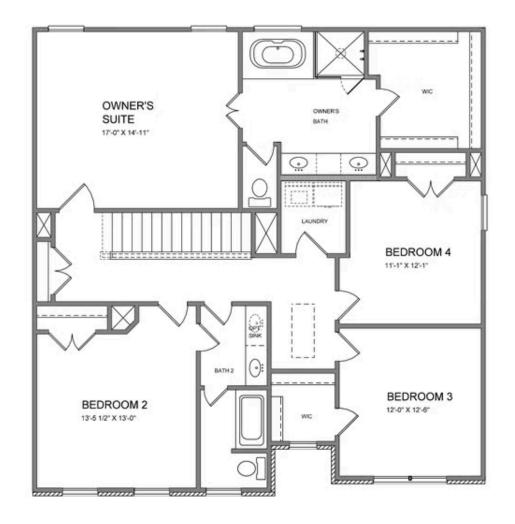

ny possibilities. You will have a great view out of the back of your home. We've even planted additional trees! You still have time to design your interior selections at our design studio. The HOA takes care of all your landscaping and lawn care needs so you can spend time doing what you love. Photos are not of actual home but of similar plan. This home is currently under construction and scheduled to be completed by Nov/Dec 2023. For driving directions, you can use 2978 Duluth HWY, Duluth GA 30096. Elevate your life in 2023 with a new home by The Providence Group and \$5,000 towards closing cost when financing with one of Seller's 4 preferred lenders. Photos are not of the actual home but similar plan.

Want to Know More About This Home?









Want to Know More About This Home?









Want to Know More About This Home?







## 1st Floor Options









Want to Know More About This Home?







## 2nd Floor Options





OPT WALK-IN SHOWER



Want to Know More About This Home?