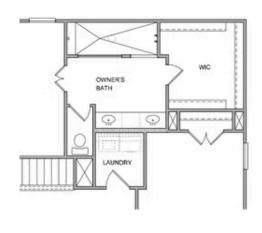

n your interior selections at our design studio. The HOA takes care of all your landscaping and lawn care needs so you can spend time doing what you love. Photos are not of actual home but of similar plan. This home is currently under construction and scheduled to be completed by Nov/Dec 2023. For driving directions, you can use 2978 Duluth HWY, Duluth GA 30096. Elevate your life in 2023 with a new home by The Providence Group and \$5,000 towards closing cost when financing with one of Seller's 4 preferred lenders. Photos are not of the actual home but similar plan.

Want to Know More About This Home?









Want to Know More About This Home?









Want to Know More About This Home?







## 1st Floor Options









Want to Know More About This Home?







## 2nd Floor Options





OPT WALK-IN SHOWER



Want to Know More About This Home?