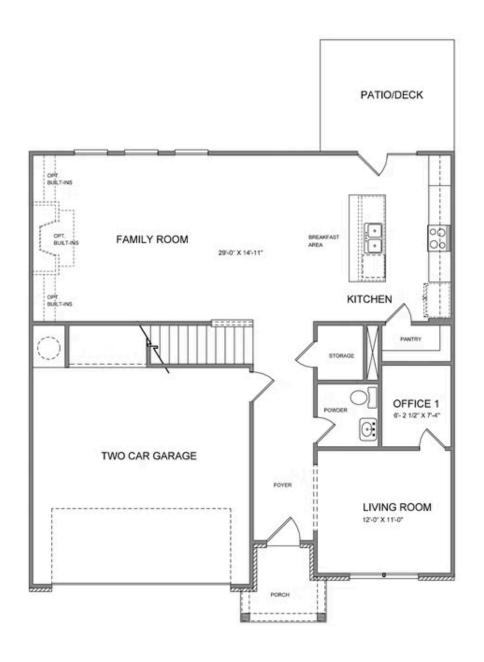

have on the main level. This room has so many possibilities. You will have a great view out of the back of your home. We've even planted additional trees! You still have time to design your interior selections at our design studio. The HOA takes care of all your landscaping and lawn care needs so you can spend time doing what you love. Photos are not of actual home but of similar plan. This home is currently under construction and scheduled to be completed by Nov/Dec 2023. For driving directions, you can use 2978 Duluth HWY, Duluth GA 30096. Elevate your life in 2023 with a new home by The Providence Group and \$5,000 towards closing cost when financing with one of Seller's 4 preferred lenders. Photos are not of the actual home but similar plan.

Want to Know More About This Home?









Want to Know More About This Home?









Want to Know More About This Home?







## 1st Floor Options









Want to Know More About This Home?







## 2nd Floor Options





OPT WALK-IN SHOWER



Want to Know More About This Home?