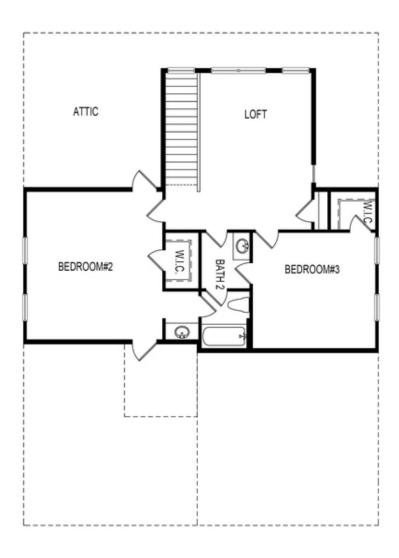

New Year, New Home, New You! Elevate your life in 2024 with a new home by The Providence Group and \$5,000 towards closing cost with one of our Preferred Lenders. Welcome to the Madilyn Plan with OWNERS SUITE ON THE MAIN - Under Construction in Evanshire - a perfect location, walkable to downtown Duluth. Evanshire has a Beautiful Gated entrance into the neighborhood. The Madilyn has a brick front and covered front porch entry. Step inside the foyer and find 10' ceilings throughout the main floor. As you enter, you find a separate dining room to your right that offers tons of space for family dinners. Hard Surface flooring leads you to the kitchen and family room which features a cozy fireplace. You will love the beautifully designed kitchen which has a large island overlooking the family room. The main floor owner's suite has a tray ceiling, large walk-in closet and a spa like bath which has a dual vanity, tile shower and separate soaking tub. Additionally on the first floor, there is a sunroom that leads to the outdoor patio. Head upstairs to find 2 secondary bedrooms and a huge loft that can be used however you suits your ...

Second Floor

Want to Know More About This Home?

3430 ASHFIELD POINT AVENUE THE MADILYN SINGLE FAMILY IN EVANSHIRE SINGLE FAMILY | DULUTH, GA

Want to Know More About This Home?