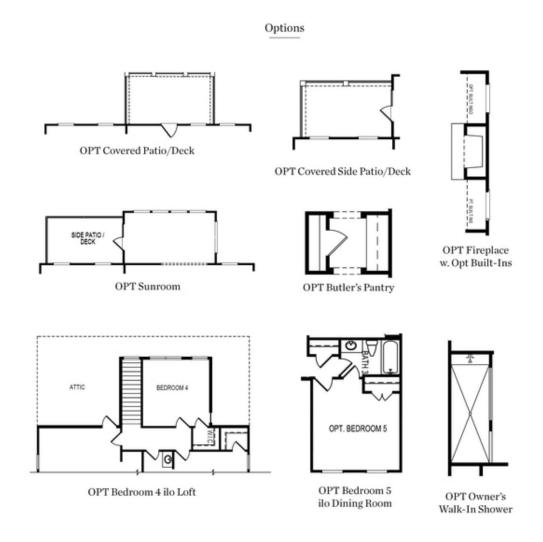

New Year, New Home, New You! Elevate your life in 2024 with a new home by The Providence Group and \$5,000 towards closing cost with one of our Preferred Lenders. Welcome to the Madilyn Plan with OWNERS SUITE ON THE MAIN - Under Construction in Evanshire - a perfect location, walkable to downtown Duluth. Evanshire has a Beautiful Gated entrance into the neighborhood. The Madilyn has a brick front and covered front porch entry. Step inside the foyer and find 10' ceilings throughout the main floor. As you enter, you find a separate dining room to your right that offers tons of space for family dinners. Hard Surface flooring leads you to the kitchen and family room which features a cozy fireplace. You will love the beautifully designed kitchen which has a large island overlooking the family room. The main floor owner's suite has a tray ceiling, large walk-in closet and a spa like bath which has a dual vanity, tile shower and separate soaking tub. Additionally on the first floor, there is a sunroom that leads to the outdoor patio. Head upstairs to find 2 secondary bedrooms and a huge loft that can be used however you suits your ...