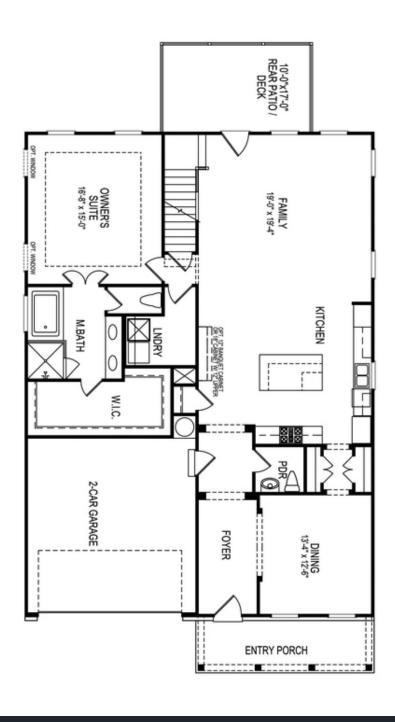

New Year, New Home, New You! Elevate your life in 2024 with a new home by The Providence Group and \$5,000 towards closing cost with one of our Preferred Lenders. Welcome to the Madilyn Plan with OWNERS SUITE ON THE MAIN - Under Construction in Evanshire - a perfect location, walkable to downtown Duluth. Evanshire has a Beautiful Gated entrance into the neighborhood. The Madilyn has a brick front and covered front porch entry. Step inside the foyer and find 10' ceilings throughout the main floor. As you enter, you find a separate dining room to your right that offers tons of space for family dinners. Hard Surface flooring leads you to the kitchen and family room which features a cozy fireplace. You will love the beautifully designed kitchen which has a large island overlooking the family room. The main floor owner's suite has a tray ceiling, large walk-in closet and a spa like bath which has a dual vanity, tile shower and separate soaking tub. Additionally on the first floor, there is a sunroom that leads to the outdoor patio. Head upstairs to find 2 secondary bedrooms and a huge loft that can be used however you suits your ...

Want to Know More About This Home?

3430 ASHFIELD POINT AVENUE THE MADILYN SINGLE FAMILY IN EVANSHIRE SINGLE FAMILY | DULUTH, GA

Want to Know More About This Home?

3430 ASHFIELD POINT AVENUE THE MADILYN SINGLE FAMILY IN EVANSHIRE SINGLE FAMILY | DULUTH, GA