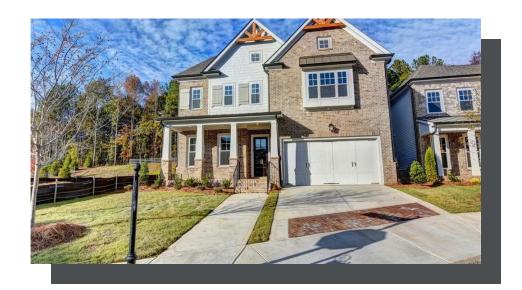

PRICED AT **\$802,900** 

3472 Sq Ft

5 Bed

∯ 4.0 Baths

2 Car Garage

2.0 Story

Welcome to Evanshire! Great location that is walkable to downtown Duluth. For a limited time, you can add your options and design details ensuring to make this YOUR dream home. You will love this Montgomery with a covered front porch entry. Step into the foyer and find beautiful hard surface floors that lead to an open gourmet kitchen and family room with an option to add a cozy fireplace. A separate dining room opens to the kitchen to make entertaining a breeze. Also on the main floor is a private bedroom and bath making this perfect for overnight guests. The spacious owners bedroom has a huge walk in closet and an amazing owners bath offering His and Hers separate vanities, a large tile shower and separate soaking tub. 3 secondary bedrooms and 2 additional baths on the upper level along with the laundry room. Beautiful gated entrance into the neighborhood. The pool and clubhouse are under construction and scheduled to be completed in time for summer next year. You still have time to design your interior selections with our design studio. The HOA takes care of all your landscaping and lawn care needs. Elevate your life in 2023 with a ...