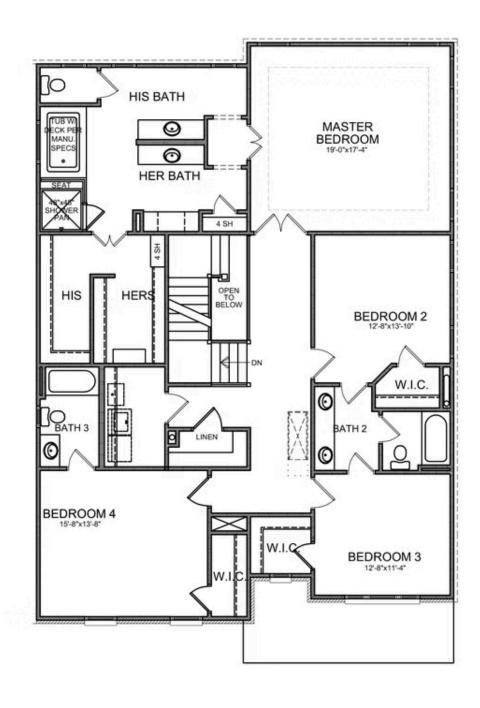

PRICED AT **\$802,900** 

3472 Sq Ft

5 Bed

∯ 4.0 Baths

2 Car Garage

2.0 Story

Welcome to Evanshire! Great location that is walkable to downtown Duluth. For a limited time, you can add your options and design details ensuring to make this YOUR dream home. You will love this Montgomery with a covered front porch entry. Step into the foyer and find beautiful hard surface floors that lead to an open gourmet kitchen and family room with an option to add a cozy fireplace. A separate dining room opens to the kitchen to make entertaining a breeze. Also on the main floor is a private bedroom and bath making this perfect for overnight guests. The spacious owners bedroom has a huge walk in closet and an amazing owners bath offering His and Hers separate vanities, a large tile shower and separate soaking tub. 3 secondary bedrooms and 2 additional baths on the upper level along with the laundry room. Beautiful gated entrance into the neighborhood. The pool and clubhouse are under construction and scheduled to be completed in time for summer next year. You still have time to design your interior selections with our design studio. The HOA takes care of all your landscaping and lawn care needs. Elevate your life in 2023 with a ...