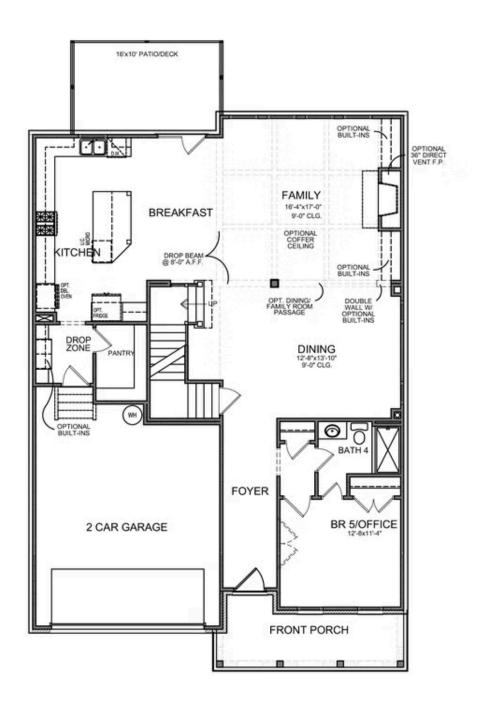

PRICED AT **\$802,900** 

3472 Sq Ft

5 Bed

∯ 4.0 Baths

2 Car Garage

2.0 Story

Welcome to Evanshire! Great location that is walkable to downtown Duluth. For a limited time, you can add your options and design details ensuring to make this YOUR dream home. You will love this Montgomery with a covered front porch entry. Step into the foyer and find beautiful hard surface floors that lead to an open gourmet kitchen and family room with an option to add a cozy fireplace. A separate dining room opens to the kitchen to make entertaining a breeze. Also on the main floor is a private bedroom and bath making this perfect for overnight guests. The spacious owners bedroom has a huge walk in closet and an amazing owners bath offering His and Hers separate vanities, a large tile shower and separate soaking tub. 3 secondary bedrooms and 2 additional baths on the upper level along with the laundry room. Beautiful gated entrance into the neighborhood. The pool and clubhouse are under construction and scheduled to be completed in time for summer next year. You still have time to design your interior selections with our design studio. The HOA takes care of all your landscaping and lawn care needs. Elevate your life in 2023 with a ...