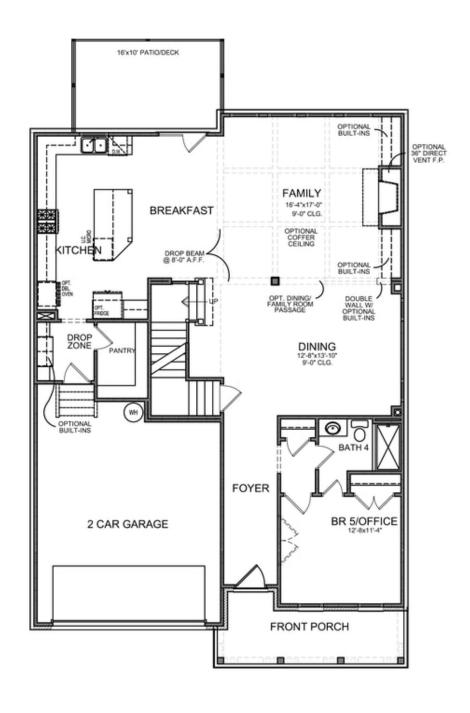

PRICED AT

\$802,900

△ 3472 Sq Ft

= 5 Beds

4.0 Baths

2 Car Garage

ے۔ 2.0 Story

Welcome to Evanshire! Great location that is walkable to downtown Duluth. For a limited time, you can add your options and design details ensuring to make this YOUR dream home. You will love this Montgomery with a covered front porch entry. Step into the foyer and find beautiful hard surface floors that lead to an open gourmet kitchen and family room with an option to add a cozy fireplace. A separate dining room opens to the kitchen to make entertaining a breeze. Also on the main floor is a private bedroom and bath making this perfect for overnight guests. The spacious owners bedroom has a huge walk in closet and an amazing owners bath offering His and Hers separate vanities, a large tile shower and separate soaking tub. 3 secondary bedrooms and 2 additional baths on the upper level along with the laundry room. Beautiful gated entrance into the neighborhood. The pool and clubhouse are under construction and scheduled to be completed in time for summer next year. You still have time to design your interior selections with our design studio. The HOA takes care of all your landscaping and lawn care needs. Elevate your life in 2023 with a ...