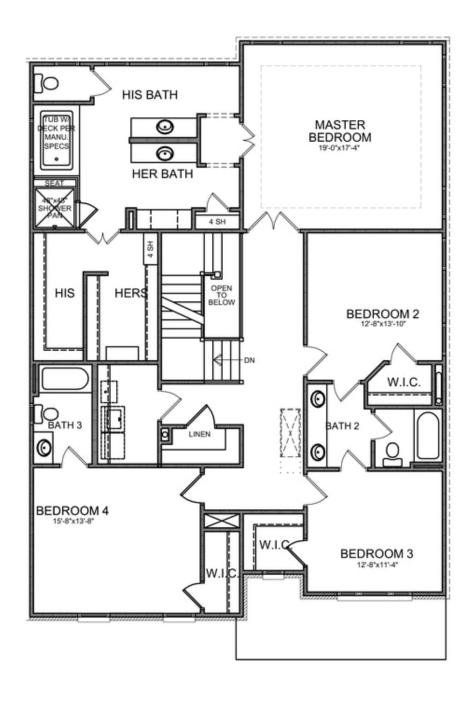

PRICED AT

\$802,900

△ 3472 Sq Ft

= 5 Beds

4.0 Baths

2 Car Garage

ے۔ 2.0 Story

Welcome to Evanshire! Great location that is walkable to downtown Duluth. For a limited time, you can add your options and design details ensuring to make this YOUR dream home. You will love this Montgomery with a covered front porch entry. Step into the foyer and find beautiful hard surface floors that lead to an open gourmet kitchen and family room with an option to add a cozy fireplace. A separate dining room opens to the kitchen to make entertaining a breeze. Also on the main floor is a private bedroom and bath making this perfect for overnight guests. The spacious owners bedroom has a huge walk in closet and an amazing owners bath offering His and Hers separate vanities, a large tile shower and separate soaking tub. 3 secondary bedrooms and 2 additional baths on the upper level along with the laundry room. Beautiful gated entrance into the neighborhood. The pool and clubhouse are under construction and scheduled to be completed in time for summer next year. You still have time to design your interior selections with our design studio. The HOA takes care of all your landscaping and lawn care needs. Elevate your life in 2023 with a ...