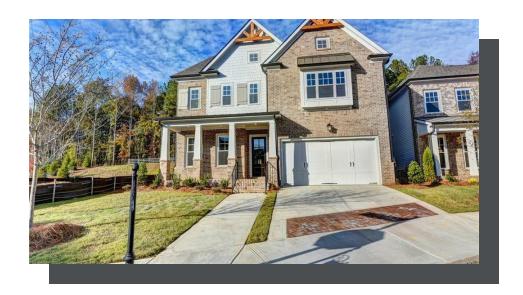

PRICED AT

\$802,900

△ 3472 Sq Ft

= 5 Beds

4.0 Baths

2 Car Garage

ے۔ 2.0 Story

Welcome to Evanshire! Great location that is walkable to downtown Duluth. For a limited time, you can add your options and design details ensuring to make this YOUR dream home. You will love this Montgomery with a covered front porch entry. Step into the foyer and find beautiful hard surface floors that lead to an open gourmet kitchen and family room with an option to add a cozy fireplace. A separate dining room opens to the kitchen to make entertaining a breeze. Also on the main floor is a private bedroom and bath making this perfect for overnight guests. The spacious owners bedroom has a huge walk in closet and an amazing owners bath offering His and Hers separate vanities, a large tile shower and separate soaking tub. 3 secondary bedrooms and 2 additional baths on the upper level along with the laundry room. Beautiful gated entrance into the neighborhood. The pool and clubhouse are under construction and scheduled to be completed in time for summer next year. You still have time to design your interior selections with our design studio. The HOA takes care of all your landscaping and lawn care needs. Elevate your life in 2023 with a ...