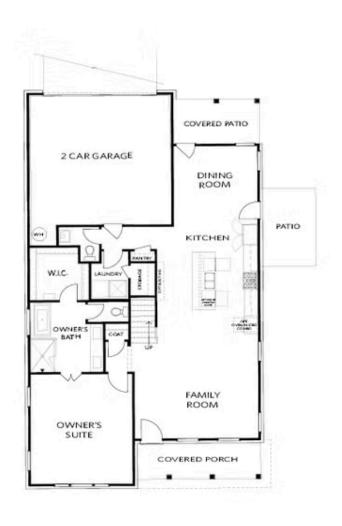

Want to Know More About This Home?

3459 ASHFIELD POINT AVENUE THE HILLSDALE SINGLE FAMILY IN EVANSHIRE SINGLE FAMILY | DULUTH, GA

FIRST FLOOR

Elevation A

Want to Know More About This Home?

3459 ASHFIELD POINT AVENUE THE HILLSDALE SINGLE FAMILY IN EVANSHIRE SINGLE FAMILY | DULUTH, GA