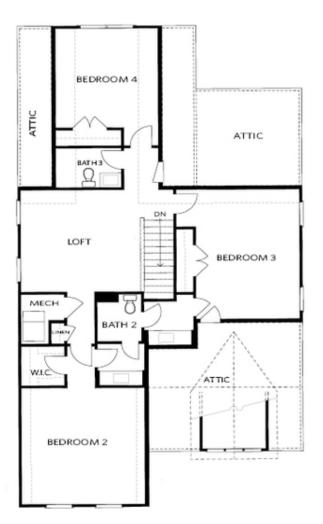

3459 ASHFIELD POINT AVENUE THE HILLSDALE SINGLE FAMILY IN EVANSHIRE SINGLE FAMILY | DULUTH, GA

SECOND FLOOR

Elevation A

Want to Know More About This Home?

CONTACT OUR COMMUNITY SALES MANAGER Call Us @ 470-248-2103

OPT Open Hand Rail

SECOND FLOOR

Elevation A

**OPT** Fireplace

Want to Know More About This Home?

CONTACT OUR COMMUNITY SALES MANAGER Call Us @ 470-248-2103