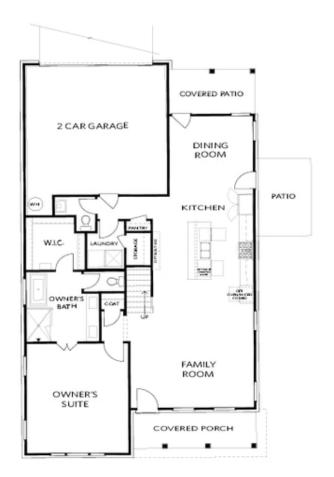

## FIRST FLOOR

Elevation A

Want to Know More About This Home?

CONTACT OUR COMMUNITY SALES MANAGER Call Us @ 470-248-2103

Please refer to actual blueprints for an accurate representation of home design. Home design and elevations subject to change without prior notice. Window, door and porch locations may vary by elevation. Subject to error, omission or withdrawal.

3459 ASHFIELD POINT AVENUE THE HILLSDALE SINGLE FAMILY IN EVANSHIRE SINGLE FAMILY | DULUTH, GA

OPT Large Shower

**OPT Linear Fireplace** 

FIRST FLOOR

**OPT** Screened Patio

FAMILY

OPT 2nd Owner's Suite ilo BDR 3