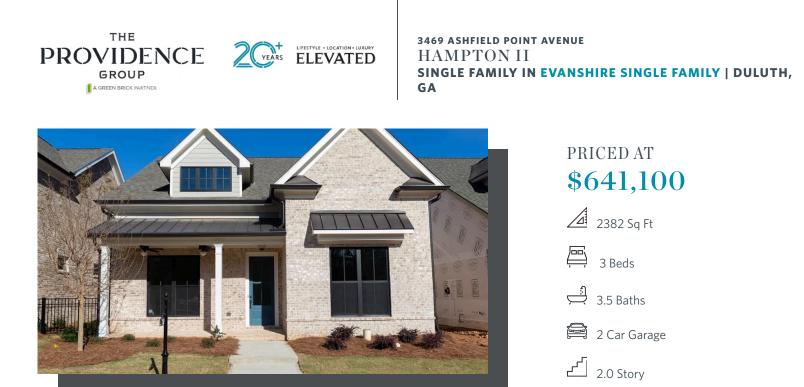

Check out this brand new home, the Hampton II Plan! In a perfect location, walkable to downtown Duluth. Evanshire is the newest development in Duluth. Beautiful gated entrance into the neighborhood. The pool and clubhouse are under construction and scheduled to be completed in time for summer next year. The owner's bedroom is on the Main floor tucked away in the back of the house and has an amazing mega shower with drying area, huge WIC and dual vanities. Family room with cozy fireplace that is open to the dining room and gourmet kitchen. You still have time to design your interior selections with our design studio. Everything you need is on the main floor, even the laundry room. Upstairs is a great getaway for guest where you will find 2 bedrooms, 2 baths, a huge loft and unfinished decked storage. The HOA takes care of all your landscaping and lawn care needs. We've even planted additional trees! Photos are not of actual home but of similar plan. This home is currently under construction and scheduled to be completed by Nov/Dec 2023. For driving directions, you can use 2978 Duluth HWY, Duluth GA 30096 Photos are not of the actual ...

## 3469 ASHFIELD POINT AVENUE HAMPTON II SINGLE FAMILY IN EVANSHIRE SINGLE FAMILY | DULUTH, GA

SECOND FLOOR

Elevation B

Want to Know More About This Home?

CONTACT OUR COMMUNITY SALES MANAGER Call Us @ 470.248.2103