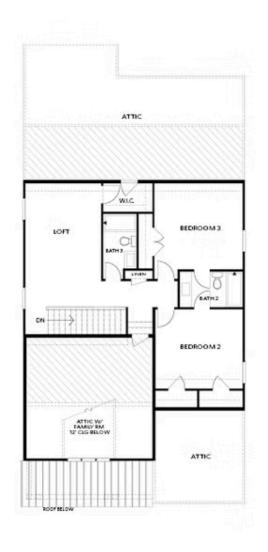

## 3469 ASHFIELD POINT AVENUE HAMPTON II SINGLE FAMILY IN EVANSHIRE SINGLE FAMILY | DULUTH, GA

SECOND FLOOR

Elevation B

Want to Know More About This Home?

CONTACT OUR COMMUNITY SALES MANAGER Call Us @ 470.248.2103

Check out this brand new home, the Hampton II Plan! In a perfect location, walkable to downtown Duluth. Evanshire is the newest development in Duluth. Beautiful gated entrance into the neighborhood. The pool and clubhouse are under construction and scheduled to be completed in time for summer next year. The owner's bedroom is on the Main floor tucked away in the back of the house and has an amazing mega shower with drying area, huge WIC and dual vanities. Family room with cozy fireplace that is open to the dining room and gourmet kitchen. You still have time to design your interior selections with our design studio. Everything you need is on the main floor, even the laundry room. Upstairs is a great getaway for guest where you will find 2 bedrooms, 2 baths, a huge loft and unfinished decked storage. The HOA takes care of all your landscaping and lawn care needs. We've even planted additional trees! Photos are not of actual home but of similar plan. This home is currently under construction and scheduled to be completed by Nov/Dec 2023. For driving directions, you can use 2978 Duluth HWY, Duluth GA 30096 Photos are not of the actual ...