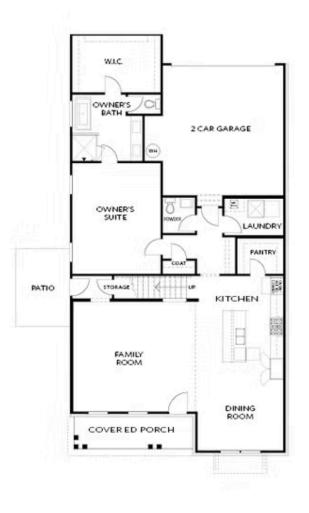

## Want to Know More About This Home?

CONTACT OUR COMMUNITY SALES MANAGER Call Us @ 470.248.2103

3469 ASHFIELD POINT AVENUE HAMPTON II SINGLE FAMILY IN EVANSHIRE SINGLE FAMILY | DULUTH, GA

FIRST FLOOR

Elevation B

Check out this brand new home, the Hampton II Plan! In a perfect location, walkable to downtown Duluth. Evanshire is the newest development in Duluth. Beautiful gated entrance into the neighborhood. The pool and clubhouse are under construction and scheduled to be completed in time for summer next year. The owner's bedroom is on the Main floor tucked away in the back of the house and has an amazing mega shower with drying area, huge WIC and dual vanities. Family room with cozy fireplace that is open to the dining room and gourmet kitchen. You still have time to design your interior selections with our design studio. Everything you need is on the main floor, even the laundry room. Upstairs is a great getaway for guest where you will find 2 bedrooms, 2 baths, a huge loft and unfinished decked storage. The HOA takes care of all your landscaping and lawn care needs. We've even planted additional trees! Photos are not of actual home but of similar plan. This home is currently under construction and scheduled to be completed by Nov/Dec 2023. For driving directions, you can use 2978 Duluth HWY, Duluth GA 30096 Photos are not of the actual ...