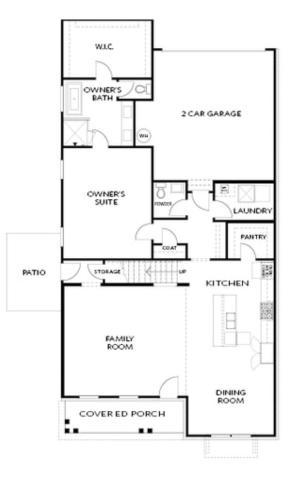

## Want to Know More About This Home?

CONTACT OUR COMMUNITY SALES MANAGER Call Us @ 470-248-2103

3469 ASHFIELD POINT AVENUE HAMPTON II SINGLE FAMILY IN EVANSHIRE SINGLE FAMILY | DULUTH, GA

FIRST FLOOR

Elevation B

FIRST FLOOR

OPT Fireplace

SECOND FLOOR

accences a

Elevation B

Want to Know More About This Home?

CONTACT OUR COMMUNITY SALES MANAGER Call Us @ 470-248-2103