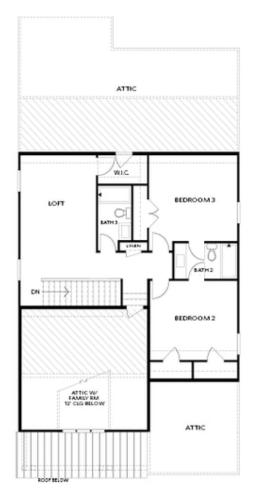

Want to Know More About This Home?

CONTACT OUR COMMUNITY SALES MANAGER Call Us @ 470-248-2103

3469 ASHFIELD POINT AVENUE HAMPTON II SINGLE FAMILY IN EVANSHIRE SINGLE FAMILY | DULUTH, GA

SECOND FLOOR

Elevation B

FIRST FLOOR

OPT Fireplace

SECOND FLOOR

accences a

Elevation B

Want to Know More About This Home?

CONTACT OUR COMMUNITY SALES MANAGER Call Us @ 470-248-2103