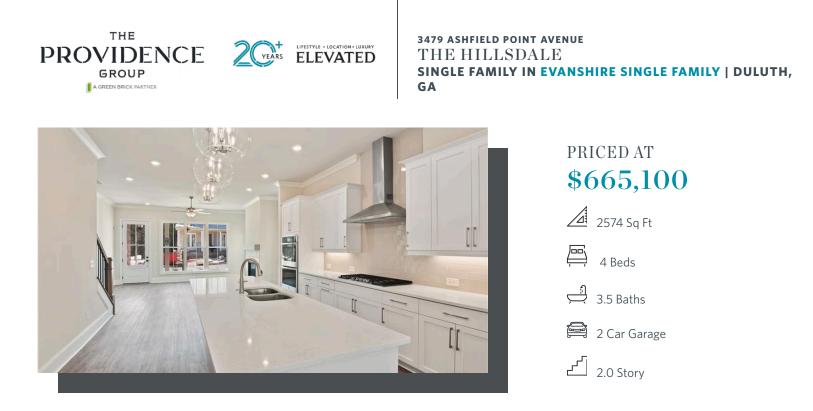

Check out this brand new home, the Hillsdale Plan! In a perfect location, walkable to downtown Duluth. Evanshire is the newest development in Duluth. Beautiful gated entrance into the neighborhood. The pool and clubhouse are under construction and scheduled to be completed in time for summer next year. The owner's bedroom is on the Main floor. We've even planted additional trees! You still have time to design your interior selections with our design studio. Everything you need is on the main floor, even the laundry room. Upstairs is a great getaway for guest. The HOA takes care of all your landscaping and lawn care needs. Photos are not of actual home but of similar plan. This home is currently under contract and construction to be completed by Feb/Mar 2024. For driving directions, you can use 2978 Duluth HWY, Duluth GA 30096 Photos are not of the actual home but similar plan.

## 3479 ASHFIELD POINT AVENUE THE HILLSDALE SINGLE FAMILY IN EVANSHIRE SINGLE FAMILY | DULUTH, GA

FIRST FLOOR

Elevation A

Want to Know More About This Home?

CONTACT OUR COMMUNITY SALES MANAGER Call Us @ 470.248.2103