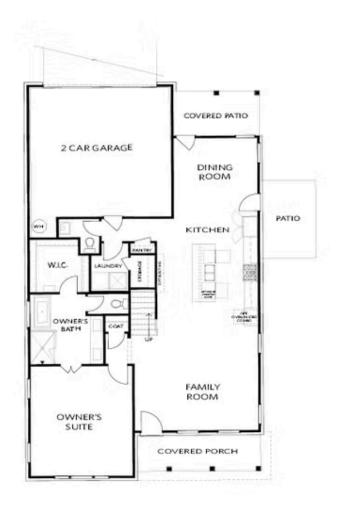

## 3479 ASHFIELD POINT AVENUE THE HILLSDALE SINGLE FAMILY IN EVANSHIRE SINGLE FAMILY | DULUTH, GA

FIRST FLOOR

Elevation A

Want to Know More About This Home?

CONTACT OUR COMMUNITY SALES MANAGER Call Us @ 470.248.2103