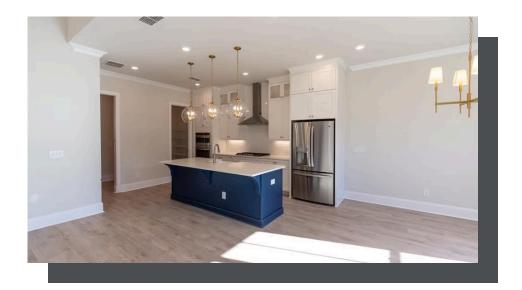

## 3489 ASHFIELD POINT AVENUE NONE EVANSHIRE SINGLE FAMILY | DULUTH, GA

PRICED AT

\$644,500

2382 Sq Ft

**/□□** 4 Bed

⇒ 3.5 Baths

2 Car Garage

Brand new home in a new gated community! The owner's bedroom is on the main floor tucked away in the back of the house. The owner's bath has a soaking tub and a zero entry tile shower with shower seat. When you open the front door, you are greeted by the 12' ceilings in the family room and a cozy fireplace. The kitchen and dining room are open to the living room. The kitchen offers lots of cabinets and countertop space. GE gas cooktop and double ovens make it easy to cook a meal for 1 or 10. Walk in pantry has enough room to put every kitchen appliance you may need plus additional food, so your countertops will stay clear. Right off the kitchen, there is a perfect spot for you to be creative. It could be home to a future drop zone, butler's pantry, wine, and/or coffee nook. Everything you need is on the main floor, even the laundry room. Upstairs you will find 3 additional bedrooms & 2 baths. 2 of the bedrooms have a shared bath. There is a 4th bedroom with walk in closet. Additionally, there is a ton of walk in storage space for ...