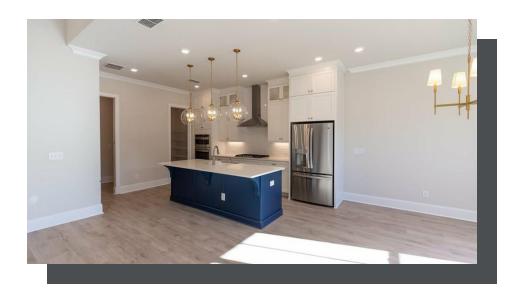

## 3489 ASHFIELD POINT AVENUE NONE EVANSHIRE SINGLE FAMILY | DULUTH, GA

PRICED AT

\$644,500

2382 Sq Ft

4 Beds

3.5 Baths

2 Car Garage

Brand new home in a new gated community! The owner's bedroom is on the main floor tucked away in the back of the house. The owner's bath has a soaking tub and a zero entry tile shower with shower seat. When you open the front door, you are greeted by the 12' ceilings in the family room and a cozy fireplace. The kitchen and dining room are open to the living room. The kitchen offers lots of cabinets and countertop space. GE gas cooktop and double ovens make it easy to cook a meal for 1 or 10. Walk in pantry has enough room to put every kitchen appliance you may need plus additional food, so your countertops will stay clear. Right off the kitchen, there is a perfect spot for you to be creative. It could be home to a future drop zone, butler's pantry, wine, and/or coffee nook. Everything you need is on the main floor, even the laundry room. Upstairs you will find 3 additional bedrooms & 2 baths. 2 of the bedrooms have a shared bath. There is a 4th bedroom with walk in closet. Additionally, there is a ton of walk in storage space for ...