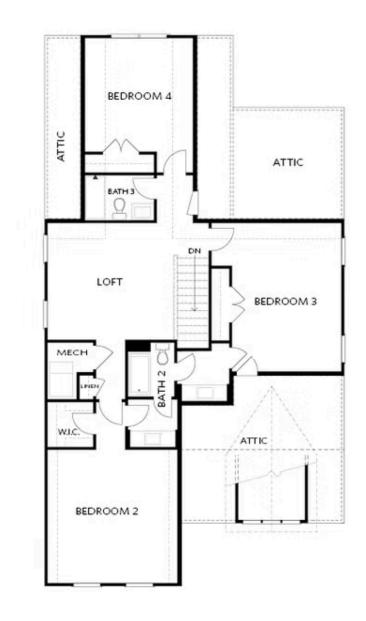

Elevation B

Want to Know More About This Home?

3509 ASHFIELD POINT AVENUE THE HILLSDALE SINGLE FAMILY IN EVANSHIRE SINGLE FAMILY | DULUTH,  $\alpha$ 

OPTIONS

Want to Know More About This Home?

Sizzling Summer Savings !!! The Hillsdale Plan offers the perfect blend of luxury and practicality, with its master on the main floor and a second owner's suite upstairs. This home provides ample space for comfortable living and entertaining, with thoughtful design features throughout. As you enter from the covered front porch, you're greeted by an open family room that seamlessly flows into the kitchen and dining area. The kitchen serves as the heart of the home, with a large island featuring quartz countertops, perfect for gathering and conversation. The dining area, surrounded by windows, creates a bright and inviting space for meals with family and friends. The main floor owner's suite boasts 10' ceilings, providing a sense of openness and grandeur. The ensuite bathroom features a dual vanity and a luxurious mega walk-in rain shower with tile extending to the ceiling, ensuring a spa-like experience. A large walk-in closet adds convenience to your morning routine. The second owner's bedroom upstairs offers privacy and comfort, with its private bath featuring a dual vanity and tile shower, making it an ideal space for grandparents or guests. The upper floor also features a spacious loft area, perfect for a media or game room, ...