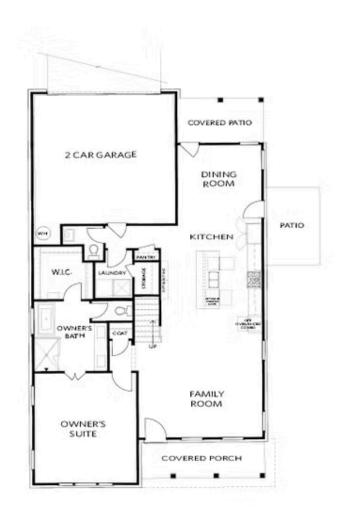

Want to Know More About This Home?

3509 ASHFIELD POINT AVENUE THE HILLSDALE SINGLE FAMILY IN EVANSHIRE SINGLE FAMILY | DULUTH, GA

FIRST FLOOR

Elevation A

Want to Know More About This Home?

3509 ASHFIELD POINT AVENUE THE HILLSDALE SINGLE FAMILY IN EVANSHIRE SINGLE FAMILY | DULUTH, GA

Sizzling Summer Savings !!! The Hillsdale Plan offers the perfect blend of luxury and practicality, with its master on the main floor and a second owner's suite upstairs. This home provides ample space for comfortable living and entertaining, with thoughtful design features throughout. As you enter from the covered front porch, you're greeted by an open family room that seamlessly flows into the kitchen and dining area. The kitchen serves as the heart of the home, with a large island featuring quartz countertops, perfect for gathering and conversation. The dining area, surrounded by windows, creates a bright and inviting space for meals with family and friends. The main floor owner's suite boasts 10' ceilings, providing a sense of openness and grandeur. The ensuite bathroom features a dual vanity and a luxurious mega walk-in rain shower with tile extending to the ceiling, ensuring a spa-like experience. A large walk-in closet adds convenience to your morning routine. The second owner's bedroom upstairs offers privacy and comfort, with its private bath featuring a dual vanity and tile shower, making it an ideal space for grandparents or guests. The upper floor also features a spacious loft area, perfect for a media or game room, ...