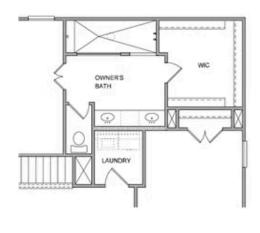

t has natural light pouring in off the Kitchen which can be used as a dining room or lounging plant spa. Enjoy the beautifully landscaped yard, ideal for outdoor activities and relaxation. A patio ...

Want to Know More About This Home?







3550 ASHFIELD POINT AVENUE THE WESLEY SINGLE FAMILY IN EVANSHIRE SINGLE FAMILY | DULUTH, GA



Want to Know More About This Home?







3550 ASHFIELD POINT AVENUE THE WESLEY SINGLE FAMILY IN EVANSHIRE SINGLE FAMILY | DULUTH, CA



Want to Know More About This Home?







3550 ASHFIELD POINT AVENUE THE WESLEY SINGLE FAMILY IN EVANSHIRE SINGLE FAMILY | DULUTH, GA

## 1st Floor Options









Want to Know More About This Home?







3550 ASHFIELD POINT AVENUE THE WESLEY SINGLE FAMILY IN EVANSHIRE SINGLE FAMILY | DULUTH, CA

## 2nd Floor Options





OPT WALK-IN SHOWER



Want to Know More About This Home?