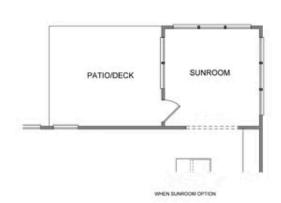

~~~ FABULOUS FALL SAVINGS ~~~ Don't miss the chance to build your dream home in one of Duluth's most desirable communities! Get the opportunity to select finishes and upgrades to personalize the home before it's too late! Situated in a highly sought-after neighborhood in Duluth, with easy access to schools, shopping, dining, and entertainment options just moments from your front door. This gated community offering a pool and HOA maintained lawns is ready to be a part of your newest memories. This spacious open floor plan seamlessly connects the family room, dining area, and kitchen, creating an ideal space for family gatherings and entertaining guests. Equipped with GE stainless steel appliances & a large center island perfect for preparing a warm family meal. Owner's Suite offers space for all size furniture for the perfect retreat area after a long days work featuring a spacious walk-in closet and a spa-like en-suite bathroom offering a tub and shower. We couldn't build this home without adding the large Sunroom that has natural light pouring in off the Kitchen which can be used as a dining room or lounging plant spa. Enjoy the beautifully landscaped yard, ideal for outdoor activities and relaxation. A patio ...

## 1st Floor Options

Want to Know More About This Home?

3550 ASHFIELD POINT AVENUE THE WESLEY SINGLE FAMILY IN EVANSHIRE SINGLE FAMILY | DULUTH, CA