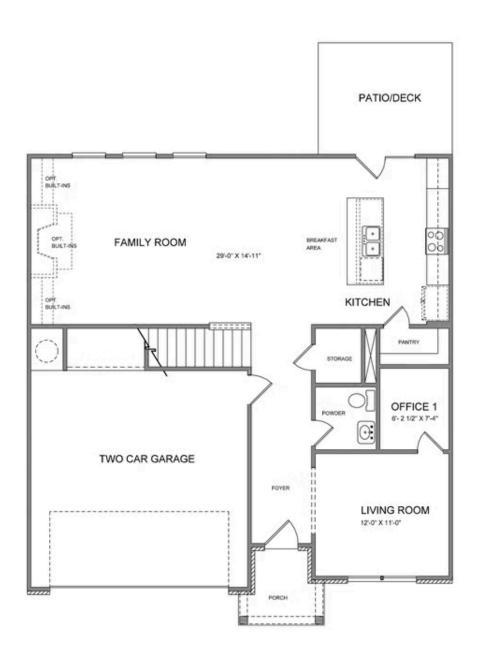

## 1st Floor Options

Want to Know More About This Home?

3550 ASHFIELD POINT AVENUE THE WESLEY SINGLE FAMILY IN EVANSHIRE SINGLE FAMILY | DULUTH, CA