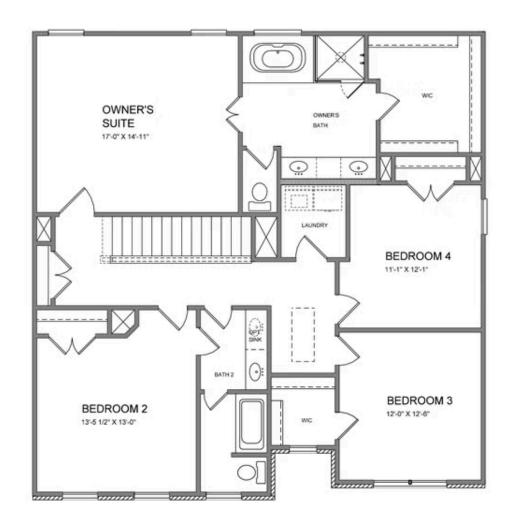

a large center island perfect for preparing a warm family meal. Owner's Suite offers space for all size furniture for the perfect retreat area after a long days work featuring a spacious walk-in closet and a spa-like en-suite bathroom offering a tub and shower. We couldn't build this home without adding the large Sunroom that has natural light pouring in off the Kitchen which can be used as a dining room or lounging plant spa. Enjoy the beautifully landscaped yard, ideal for outdoor activities and relaxation. A patio ...

Want to Know More About This Home?







3550 ASHFIELD POINT AVENUE THE WESLEY SINGLE FAMILY IN EVANSHIRE SINGLE FAMILY | DULUTH, GA



Want to Know More About This Home?







3550 ASHFIELD POINT AVENUE THE WESLEY SINGLE FAMILY IN EVANSHIRE SINGLE FAMILY | DULUTH, CA



Want to Know More About This Home?







3550 ASHFIELD POINT AVENUE THE WESLEY SINGLE FAMILY IN EVANSHIRE SINGLE FAMILY | DULUTH, GA

## 1st Floor Options









Want to Know More About This Home?







3550 ASHFIELD POINT AVENUE THE WESLEY SINGLE FAMILY IN EVANSHIRE SINGLE FAMILY | DULUTH, CA

## 2nd Floor Options





OPT WALK-IN SHOWER



Want to Know More About This Home?