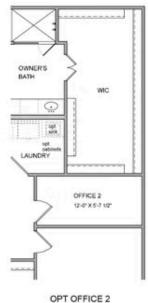

hat has natural light pouring in off the Kitchen which can be used as a dining room or lounging plant spa. Enjoy the beautifully landscaped yard, ideal for outdoor activities and relaxation. A patio ...

Want to Know More About This Home?







3550 ASHFIELD POINT AVENUE THE WESLEY SINGLE FAMILY IN EVANSHIRE SINGLE FAMILY | DULUTH, GA



Want to Know More About This Home?







3550 ASHFIELD POINT AVENUE THE WESLEY SINGLE FAMILY IN EVANSHIRE SINGLE FAMILY | DULUTH, CA



Want to Know More About This Home?







3550 ASHFIELD POINT AVENUE THE WESLEY SINGLE FAMILY IN EVANSHIRE SINGLE FAMILY | DULUTH, GA

## 1st Floor Options









Want to Know More About This Home?







3550 ASHFIELD POINT AVENUE THE WESLEY SINGLE FAMILY IN EVANSHIRE SINGLE FAMILY | DULUTH, CA

## 2nd Floor Options





OPT WALK-IN SHOWER



Want to Know More About This Home?