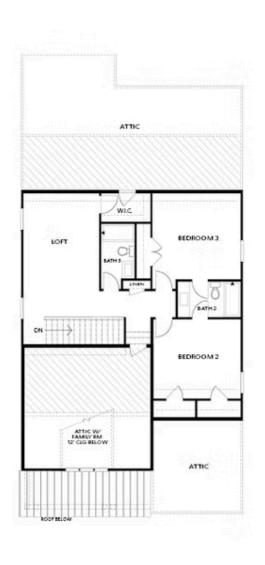

### PRICED FROM **\$648,900**

2,382 Sq Ft

3 - 4 Beds

3.5 Baths

2 Car Garage

2.0 Story

- Gourmet Kitchen with Island overlooking Dining and Family Room
- Owner's Suite and Private Bath with Dual Vanities and Large Walk-In Shower on Main Level
- Secondary Bedrooms on Upper Level
- Two Car Garage

ARDEN COLLECTION HAMPTON II SINGLE FAMILY IN EVANSHIRE SINGLE FAMILY | DULUTH, GA

SECOND FLOOR

Elevation B

Want to Know More About This Home?

CONTACT OUR COMMUNITY SALES MANAGER Call Us @ 470.248.2103