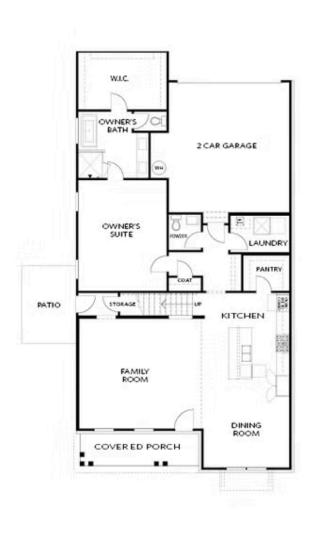

### PRICED FROM **\$648,900**

2,382 Sq Ft

3 - 4 Beds

3.5 Baths

2 Car Garage

2.0 Story

- Gourmet Kitchen with Island overlooking Dining and Family Room
- Owner's Suite and Private Bath with Dual Vanities and Large Walk-In Shower on Main Level
- Secondary Bedrooms on Upper Level
- Two Car Garage

### **Available Elevations**

ARDEN COLLECTION HAMPTON II SINGLE FAMILY IN EVANSHIRE SINGLE FAMILY | DULUTH, GA

FIRST FLOOR

Elevation B

Want to Know More About This Home?

CONTACT OUR COMMUNITY SALES MANAGER Call Us @ 470.248.2103