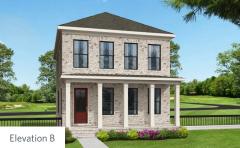

## ROWES COLLECTION THE GRAYTON SINGLE FAMILY IN EVANSHIRE SINGLE FAMILY | DULUTH, GA



## PRICED FROM **\$577,900**

2,228 - 2,243 Sq Ft

3 - 4 Beds

2.5 - 3 Baths

2 Car Garage

**∠** 3.0 Story

- Spacious Three Story Design with Simi-Open Main Level Layout
- Chef's Kitchen with Large Island overlooking Dining Room
- Rear Deck off the Dining Room
- Covered Front Porch the Full Length of the House
- Owner's Suite and Private Bath with Separate Vanities, Walk-In Shower, & Huge Walk-In Closet
- Secondary Bedrooms on Upper Level with Laundry Closet
- Two Car Garage

Read More Online

## **Available Elevations**