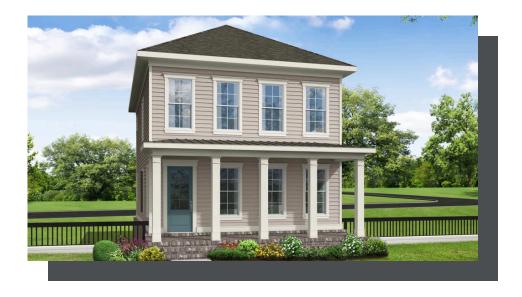

## ROWES COLLECTION THE GRAYTON SINGLE FAMILY IN EVANSHIRE SINGLE FAMILY | DULUTH, GA

## PRICED FROM **\$577,900**

2,228 - 2,243 Sq Ft

3 - 4 Beds

2.5 - 3 Baths

2 Car Garage

**∠** 3.0 Story

- Spacious Three Story Design with Simi-Open Main Level Layout
- Chef's Kitchen with Large Island overlooking Dining Room
- Rear Deck off the Dining Room
- Covered Front Porch the Full Length of the House
- Owner's Suite and Private Bath with Separate Vanities, Walk-In Shower, & Huge Walk-In Closet
- Secondary Bedrooms on Upper Level with Laundry Closet
- Two Car Garage