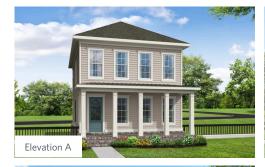

## ROWES COLLECTION THE GRAYTON SINGLE FAMILY IN EVANSHIRE SINGLE FAMILY | DULUTH, GA



## PRICED FROM **\$577,900**

2,228 - 2,243 Sq Ft

3 - 4 Beds

2.5 - 3 Baths

2 Car Garage

**∠** 3.0 Story

- Spacious Three Story Design with Simi-Open Main Level Layout
- Chef's Kitchen with Large Island overlooking Dining Room
- Rear Deck off the Dining Room
- Covered Front Porch the Full Length of the House
- Owner's Suite and Private Bath with Separate Vanities, Walk-In Shower, & Huge Walk-In Closet
- Secondary Bedrooms on Upper Level with Laundry Closet
- Two Car Garage

Read More Online

## **Available Elevations**