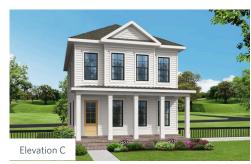

## ROWES COLLECTION THE GRAYTON SINGLE FAMILY IN EVANSHIRE SINGLE FAMILY | DULUTH, GA



## PRICED FROM **\$577,900**

2,228 - 2,243 Sq Ft

3 - 4 Beds

2.5 - 3 Baths

2 Car Garage

**∠** 3.0 Story

- Spacious Three Story Design with Simi-Open Main Level Layout
- Chef's Kitchen with Large Island overlooking Dining Room
- Rear Deck off the Dining Room
- Covered Front Porch the Full Length of the House
- Owner's Suite and Private Bath with Separate Vanities, Walk-In Shower, & Huge Walk-In Closet
- Secondary Bedrooms on Upper Level with Laundry Closet
- Two Car Garage

Read More Online

## **Available Elevations**