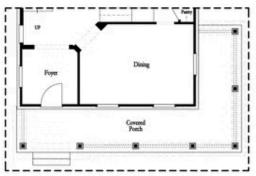

## PRICED FROM

\$625,900

2,676 Sq Ft

4 Beds

3.5 Baths

2 Car Garage

كا 3.0 Story

- Terrace Bedroom with Full Bath
- Spacious Three Story Design with Open Main Level Layout
- Chef's Kitchen with Island overlooking Dining and Family Room
- Large Rear Deck off Family Room
- Owner's Suite and Private Bath with Dual Vanities, Soaking Tub, Walk-In Shower, & Huge Walk-In Closet
- Secondary Bedrooms on Upper Level
- Two Car Garage