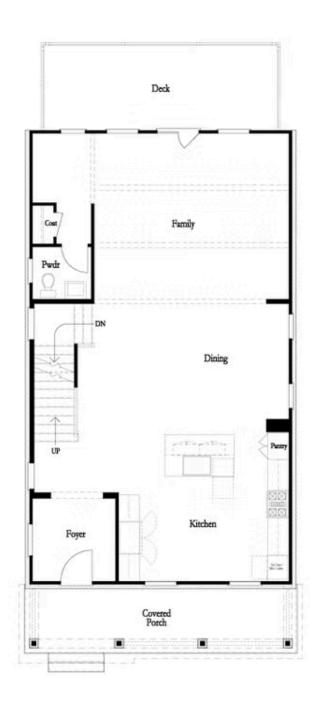

## PRICED FROM

\$625,900

2,676 Sq Ft

4 Beds

3.5 Baths

2 Car Garage

كا 3.0 Story

- Terrace Bedroom with Full Bath
- Spacious Three Story Design with Open Main Level Layout
- Chef's Kitchen with Island overlooking Dining and Family Room
- Large Rear Deck off Family Room
- Owner's Suite and Private Bath with Dual Vanities, Soaking Tub, Walk-In Shower, & Huge Walk-In Closet
- Secondary Bedrooms on Upper Level
- Two Car Garage