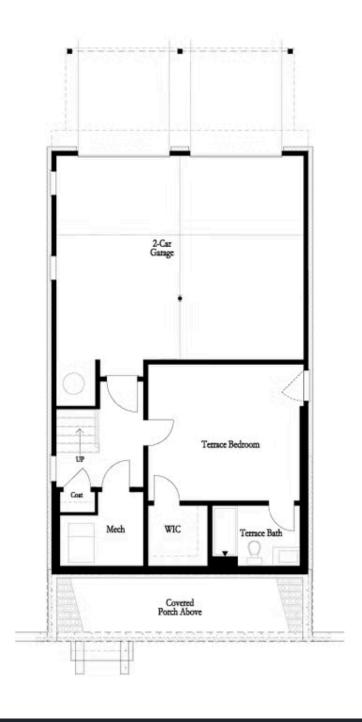

## PRICED FROM

\$625,900

2,676 Sq Ft

4 Beds

3.5 Baths

2 Car Garage

كا 3.0 Story

- Terrace Bedroom with Full Bath
- Spacious Three Story Design with Open Main Level Layout
- Chef's Kitchen with Island overlooking Dining and Family Room
- Large Rear Deck off Family Room
- Owner's Suite and Private Bath with Dual Vanities, Soaking Tub, Walk-In Shower, & Huge Walk-In Closet
- Secondary Bedrooms on Upper Level
- Two Car Garage