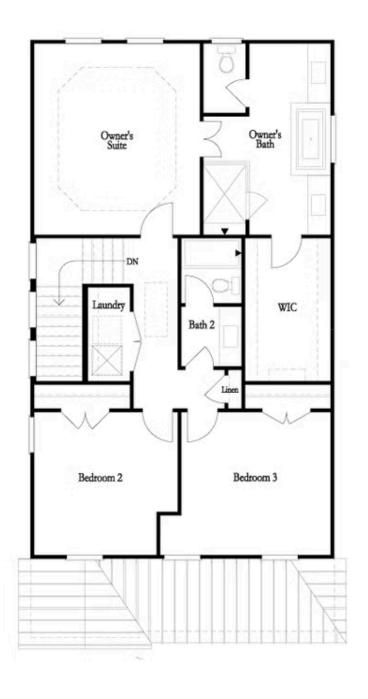

## PRICED FROM

\$625,900

2,676 Sq Ft

4 Beds

3.5 Baths

2 Car Garage

كا 3.0 Story

- Terrace Bedroom with Full Bath
- Spacious Three Story Design with Open Main Level Layout
- Chef's Kitchen with Island overlooking Dining and Family Room
- Large Rear Deck off Family Room
- Owner's Suite and Private Bath with Dual Vanities, Soaking Tub, Walk-In Shower, & Huge Walk-In Closet
- Secondary Bedrooms on Upper Level
- Two Car Garage