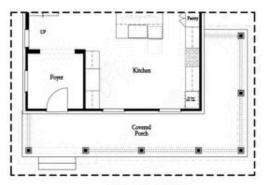

## PRICED FROM

\$625,900

2,676 Sq Ft

4 Beds

3.5 Baths

2 Car Garage

كا 3.0 Story

- Terrace Bedroom with Full Bath
- Spacious Three Story Design with Open Main Level Layout
- Chef's Kitchen with Island overlooking Dining and Family Room
- Large Rear Deck off Family Room
- Owner's Suite and Private Bath with Dual Vanities, Soaking Tub, Walk-In Shower, & Huge Walk-In Closet
- Secondary Bedrooms on Upper Level
- Two Car Garage