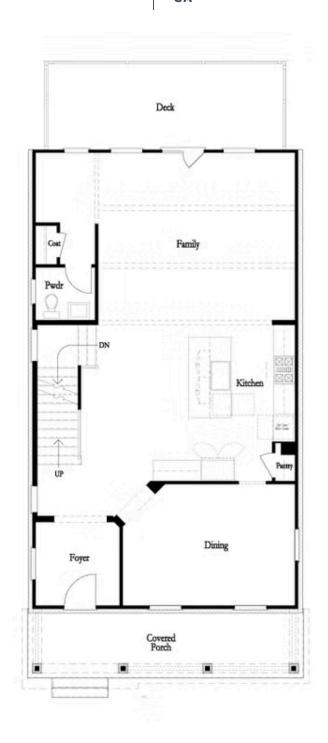

## PRICED FROM

\$625,900

2,676 Sq Ft

4 Beds

3.5 Baths

2 Car Garage

كا 3.0 Story

- Terrace Bedroom with Full Bath
- Spacious Three Story Design with Open Main Level Layout
- Chef's Kitchen with Island overlooking Dining and Family Room
- Large Rear Deck off Family Room
- Owner's Suite and Private Bath with Dual Vanities, Soaking Tub, Walk-In Shower, & Huge Walk-In Closet
- Secondary Bedrooms on Upper Level
- Two Car Garage

Optional Side Porch Kitchen Middle

Optional Freestanding Tub Owner's Bath

Optional Shower Terrace Bath

Want to Know More **About This Home?** 