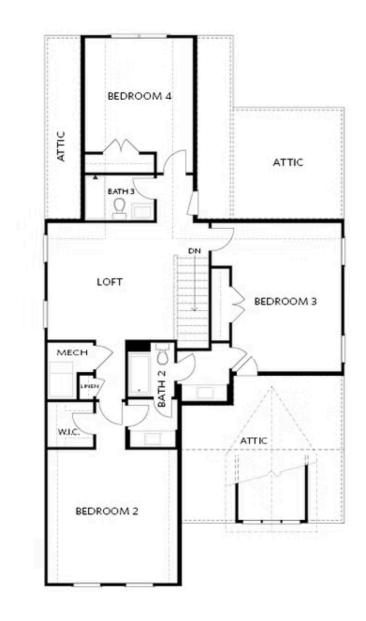

### PRICED FROM

\$657,400

2,568 - 2,574 Sq Ft

4 Beds

3.5 Baths

2 Car Garage

2.0 Story

- Spacious Two Story Design with Open Main Level Layout
- Gourmet Kitchen with Island overlooking Dining and Family Room
- Owner's Suite and Private Bath with Dual Vanities and Large Walk-In Shower on Main Level
- Secondary Bedrooms on Upper Level
- Two Car Garage

### **Available Elevations**

arden collection  $THE\ HILLSDALE$   $\textbf{SINGLE\ FAMILY\ IN\ EVANSHIRE\ SINGLE\ FAMILY\ |\ DULUTH,\ GA}$ 

FIRST FLOOR

Elevation A

Want to Know More About This Home?

CONTACT OUR COMMUNITY SALES MANAGER Call Us @ 470.248.2103