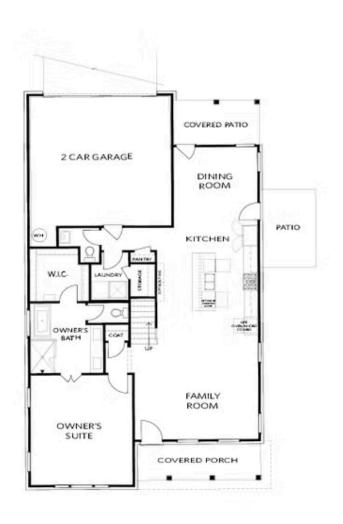

### PRICED FROM

\$657,400

2,568 - 2,574 Sq Ft

4 Beds

3.5 Baths

2 Car Garage

2.0 Story

- Spacious Two Story Design with Open Main Level Layout
- Gourmet Kitchen with Island overlooking Dining and Family Room
- Owner's Suite and Private Bath with Dual Vanities and Large Walk-In Shower on Main Level
- Secondary Bedrooms on Upper Level
- Two Car Garage

### **Available Elevations**

arden collection  $THE\ HILLSDALE$   $\textbf{SINGLE\ FAMILY\ IN\ EVANSHIRE\ SINGLE\ FAMILY\ |\ DULUTH,\ GA}$ 

FIRST FLOOR

Elevation A

Want to Know More About This Home?

CONTACT OUR COMMUNITY SALES MANAGER Call Us @ 470.248.2103