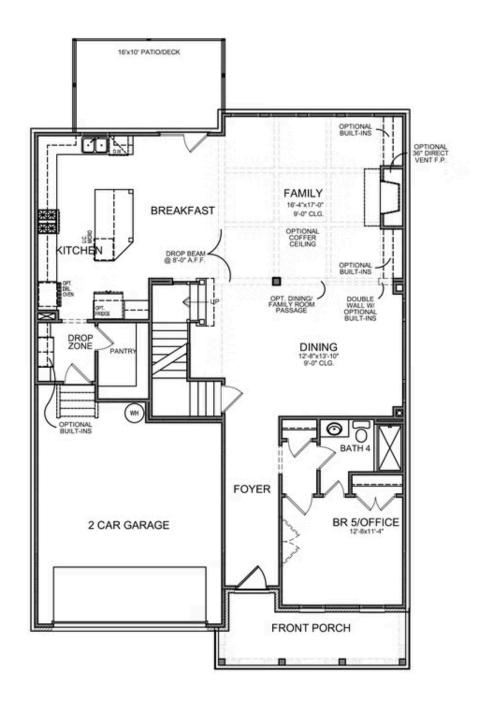

## CARRIAGE COLLECTION THE MONTGOMERY SINGLE FAMILY IN EVANSHIRE SINGLE FAMILY | DULUTH, GA

## PRICED FROM

\$812,400

3,472 - 4,192 Sq Ft

5 - 6 Beds

4 - 5 Baths

2 Car Garage

2.0 - 3.0 Story

- Gourmet Kitchen with Island Overlooking Family Room and Breakfast Room
- Spacious Separate Dining Room
- Huge Owner's Retreat with Elegant Bath with Unique Dual Vanities and Large His and Her Walk-In Closets
- Secondary Bedrooms Feature Private or Shared Full Bath