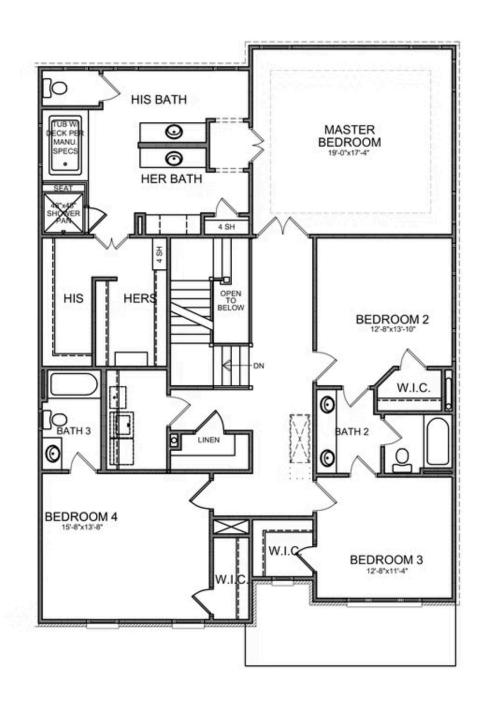

## CARRIAGE COLLECTION THE MONTGOMERY SINGLE FAMILY IN EVANSHIRE SINGLE FAMILY | DULUTH, GA

## PRICED FROM

\$812,400

3,472 - 4,192 Sq Ft

5 - 6 Beds

4 - 5 Baths

2 Car Garage

2.0 - 3.0 Story

- Gourmet Kitchen with Island Overlooking Family Room and Breakfast Room
- Spacious Separate Dining Room
- Huge Owner's Retreat with Elegant Bath with Unique Dual Vanities and Large His and Her Walk-In Closets
- Secondary Bedrooms Feature Private or Shared Full Bath