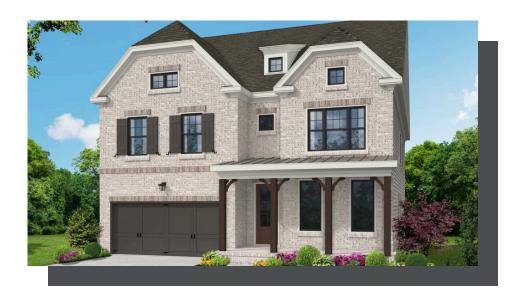

## CARRIAGE COLLECTION THE MONTGOMERY SINGLE FAMILY IN EVANSHIRE SINGLE FAMILY | DULUTH, GA

## PRICED FROM

\$812,400

3,472 - 4,192 Sq Ft

5 - 6 Beds

4 - 5 Baths

2 Car Garage

2.0 - 3.0 Story

- Gourmet Kitchen with Island Overlooking Family Room and Breakfast Room
- Spacious Separate Dining Room
- Huge Owner's Retreat with Elegant Bath with Unique Dual Vanities and Large His and Her Walk-In Closets
- Secondary Bedrooms Feature Private or Shared Full Bath