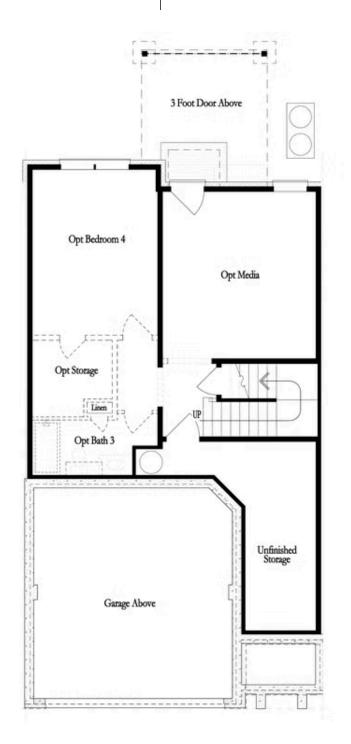

Second Floor (Owner's Front)

Elevations G, H, J1, J3 & L

Want to Know More About This Home?

Second Floor (Owner's Rear)

Elevations G, H, Jl, J3 & L

Want to Know More About This Home?

Options First floor

Want to Know More About This Home?

Opt. Shower/Tub

Opt. Walk-Through Shower

Opt. Walk-Through Shower

**Owner's Rear - Options** 

Want to Know More About This Home?