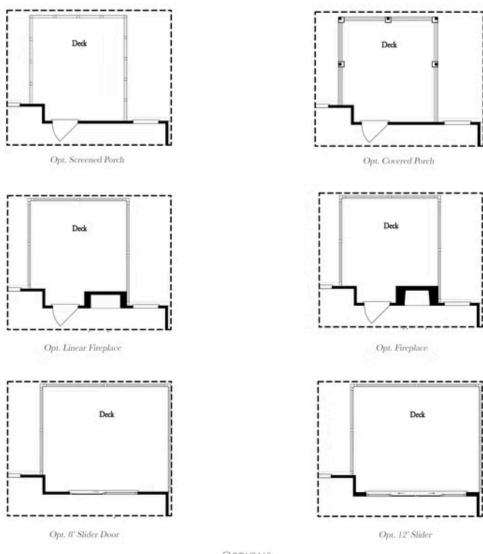

Second Floor (Owner's Front)

Elevations G, H, J1, J3 & L

Want to Know More About This Home?

Second Floor (Owner's Rear)

Elevations G, H, Jl, J3 & L

Want to Know More About This Home?

Options First floor

Want to Know More About This Home?