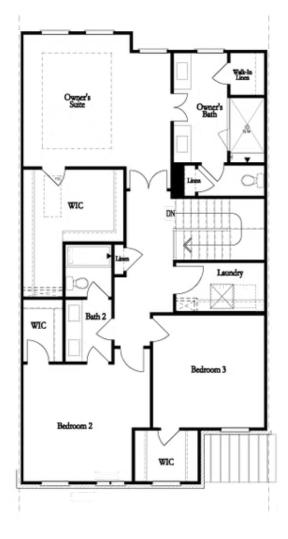

Second Floor (Owner's Front)

Elevations G, H, J1, J3 & L

Want to Know More About This Home?

Second Floor (Owner's Rear)

Elevations G, H, Jl, J3 & L

Want to Know More About This Home?

Options First floor

Want to Know More About This Home?