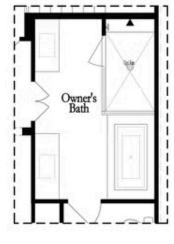

Second Floor (Owner's Front)

Elevations G, H, J1, J3 & L

Want to Know More About This Home?

Second Floor (Owner's Rear)

Elevations G, H, Jl, J3 & L

Want to Know More About This Home?

Options First floor

Want to Know More About This Home?

Opt. Shower/Tub

Opt. Walk-Through Shower

Opt. Walk-Through Shower

**Owner's Rear - Options** 

Want to Know More About This Home?