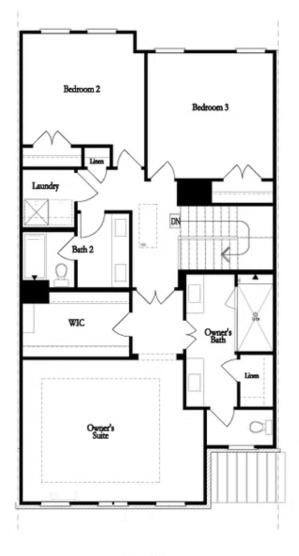

Second Floor (Owner's Front)

Elevations G, H, J1, J3 & L

Want to Know More About This Home?

Second Floor (Owner's Rear)

Elevations G, H, Jl, J3 & L

Want to Know More About This Home?

Options First floor

Want to Know More About This Home?