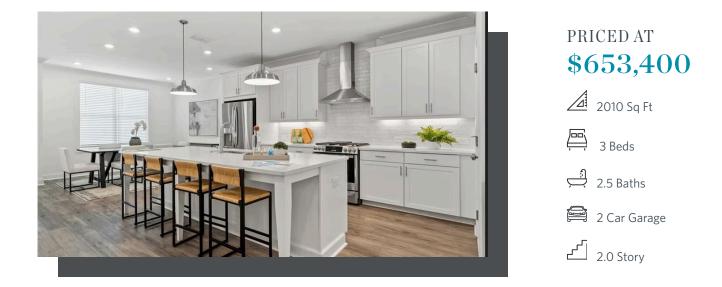

~~~Your Home, Your Way with \$7,500~~~ Customize your home buying journey – use it toward low rates, upgrades, appliances, closing costs & more w/Preferred Lenders. Ends August 31, 2025. Welcome to Evanshire just moments from the Downtown Duluth happenings. This GATED COMMUNITY featuring POOL and MAINTAINED LANDSCAPE is the perfect spot to call home. Built by THE PROVIDENCE GROUP, this 2-story townhome END UNIT sitting on an unfinished basement is where your next life's journey begins. TREE LINE VIEWS off your COVERED DECK offering privacy and beautiful nature to zen out too after a long day of work. Come on in as you enter the home through the private foyer where your friends turn the corner and see your OPEN CONCEPT LIVING space at its finest. Massive island with quarts countertops great for entertaining with added accent pendant lights for ambiance. Drop off your groceries from the garage entry just off the kitchen making your errands that much easier. View to the cozy Family Room where you won't miss a beat of that exciting game when getting dinner ready for the family. With all the extra windows, there's a ton of natural light pouring into the home where you'll watch ...