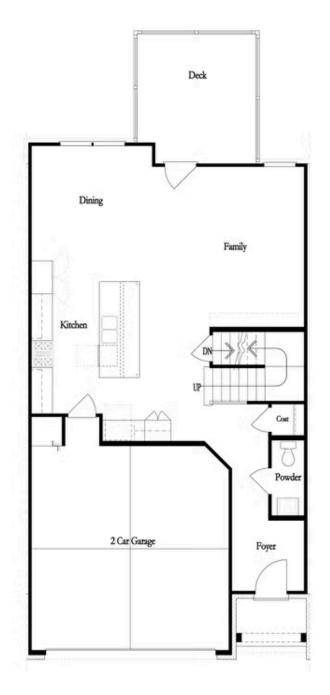

~~~Your Home, Your Way with \$7,500~~~ Customize your home buying journey – use it toward low rates, upgrades, appliances, closing costs & more w/Preferred Lenders. Ends August 31, 2025. Welcome to Evanshire just moments from the Downtown Duluth happenings. This GATED COMMUNITY featuring POOL and MAINTAINED LANDSCAPE is the perfect spot to call home. Built by THE PROVIDENCE GROUP, this 2-story townhome END UNIT sitting on an unfinished basement is where your next life's journey begins. TREE LINE VIEWS off your COVERED DECK offering privacy and beautiful nature to zen out too after a long day of work. Come on in as you enter the home through the private foyer where your friends turn the corner and see your OPEN CONCEPT LIVING space at its finest. Massive island with quarts countertops great for entertaining with added accent pendant lights for ambiance. Drop off your groceries from the garage entry just off the kitchen making your errands that much easier. View to the cozy Family Room where you won't miss a beat of that exciting game when getting dinner ready for the family. With all the extra windows, there's a ton of natural light pouring into the home where you'll watch ...

Second Floor (Owner's Front)

Elevations G, H, J1, J3 & L

Want to Know More About This Home?

Second Floor (Owner's Rear)

Elevations G, H, Jl, J3 & L

Want to Know More About This Home?

Options First floor

Want to Know More About This Home?