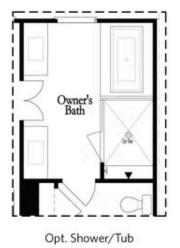

Second Floor (Owner's Front)

Elevations G, H, J1, J3 & L

Want to Know More About This Home?

Second Floor (Owner's Rear)

Elevations G, H, Jl, J3 & L

Want to Know More About This Home?

Options First floor

Want to Know More About This Home?

Opt. Shower/Tub

Opt. Walk-Through Shower

Opt. Walk-Through Shower

**Owner's Rear - Options** 

Want to Know More About This Home?