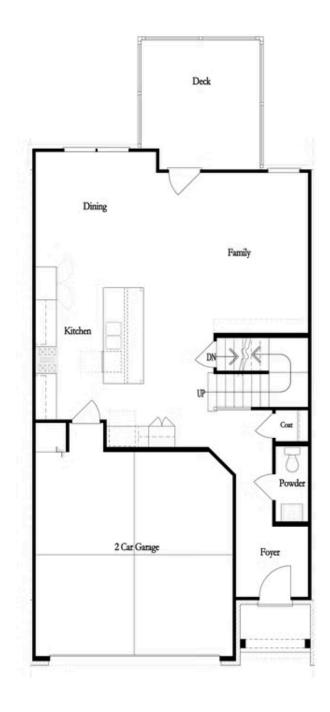

PRICED AT \$636,400

2010 Sq Ft

3 Beds

2.5 Baths

2 Car Garage

2.0 Story

~~~ SUMMER OF SAVINGS~~~ \$5,000 towards closing cost with one of our 5-preferred lenders! The Stockton is indeed a remarkable floor plan, offering spacious bedrooms and a kitchen that's sure to impress. With its versatile layout and luxurious amenities, this townhome provides the perfect blend of comfort and style. You'll be captivated by the expansive kitchen and family room. The kitchen boasts warm neutral tones, quartz countertops, a single bowl stainless sink, GE stainless steel appliances and a stylish tile backsplash, creating a sophisticated and inviting space for cooking and entertaining. Step through the massive 12' ALL GLASS SLIDING DOORS onto the large, covered deck, perfect for outdoor gatherings. On the upper level, the expansive owner's suite awaits, offering a tranquil retreat after a busy day. Indulge in the luxury of the owner's tiled MEGA WALK-IN SHOWER w/ DRYING AREA, washing away the stress of the day. Two additional bedrooms with walk-in closets and a shared bath completes the upper level. The unfinished terrace level presents endless possibilities to adapt to your lifestyle needs. Don't wait as this is the last Stockton building with a target completion December 2025. With the HOA maintaining the exterior of the building, residents can ...