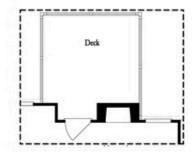

Elevations G, H, J1, J3 & L

Want to Know More About This Home?

Opt. Screened Porch

Opt. Linear Fireplace

The state of the s

Opt. Covered Porch

Opt. Fireplace

Opt. 12' Slider