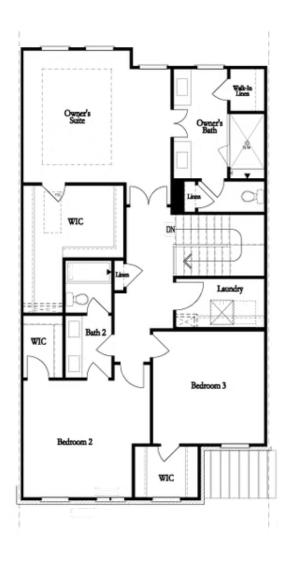

PRICED AT \$636,400

2010 Sq Ft

3 Beds

2.5 Baths

2 Car Garage

2.0 Story

~~~ SUMMER OF SAVINGS~~~ \$5,000 towards closing cost with one of our 5-preferred lenders! The Stockton is indeed a remarkable floor plan, offering spacious bedrooms and a kitchen that's sure to impress. With its versatile layout and luxurious amenities, this townhome provides the perfect blend of comfort and style. You'll be captivated by the expansive kitchen and family room. The kitchen boasts warm neutral tones, quartz countertops, a single bowl stainless sink, GE stainless steel appliances and a stylish tile backsplash, creating a sophisticated and inviting space for cooking and entertaining. Step through the massive 12' ALL GLASS SLIDING DOORS onto the large, covered deck, perfect for outdoor gatherings. On the upper level, the expansive owner's suite awaits, offering a tranquil retreat after a busy day. Indulge in the luxury of the owner's tiled MEGA WALK-IN SHOWER w/ DRYING AREA, washing away the stress of the day. Two additional bedrooms with walk-in closets and a shared bath completes the upper level. The unfinished terrace level presents endless possibilities to adapt to your lifestyle needs. Don't wait as this is the last Stockton building with a target completion December 2025. With the HOA maintaining the exterior of the building, residents can ...

Want to Know More About This Home?

Want to Know More About This Home?

Want to Know More About This Home?

Second Floor (Owner's Front)

Elevations G, H, J1, J3 & L

Want to Know More About This Home?

Second Floor (Owner's Rear)