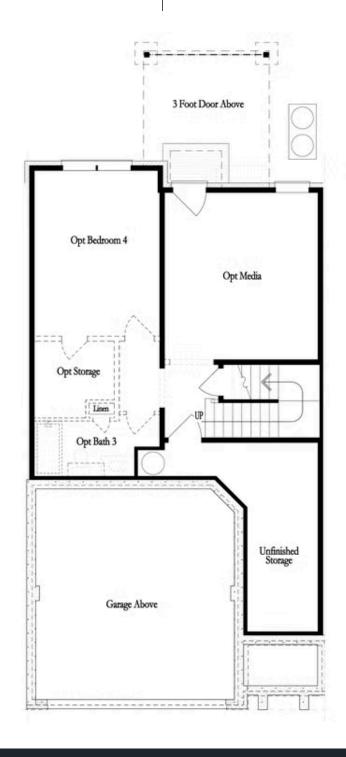

PRICED AT \$636,400

2010 Sq Ft

3 Beds

2.5 Baths

2 Car Garage

2.0 Story

~~~ SUMMER OF SAVINGS~~~ \$5,000 towards closing cost with one of our 5-preferred lenders! The Stockton is indeed a remarkable floor plan, offering spacious bedrooms and a kitchen that's sure to impress. With its versatile layout and luxurious amenities, this townhome provides the perfect blend of comfort and style. You'll be captivated by the expansive kitchen and family room. The kitchen boasts warm neutral tones, quartz countertops, a single bowl stainless sink, GE stainless steel appliances and a stylish tile backsplash, creating a sophisticated and inviting space for cooking and entertaining. Step through the massive 12' ALL GLASS SLIDING DOORS onto the large, covered deck, perfect for outdoor gatherings. On the upper level, the expansive owner's suite awaits, offering a tranquil retreat after a busy day. Indulge in the luxury of the owner's tiled MEGA WALK-IN SHOWER w/ DRYING AREA, washing away the stress of the day. Two additional bedrooms with walk-in closets and a shared bath completes the upper level. The unfinished terrace level presents endless possibilities to adapt to your lifestyle needs. Don't wait as this is the last Stockton building with a target completion December 2025. With the HOA maintaining the exterior of the building, residents can ...