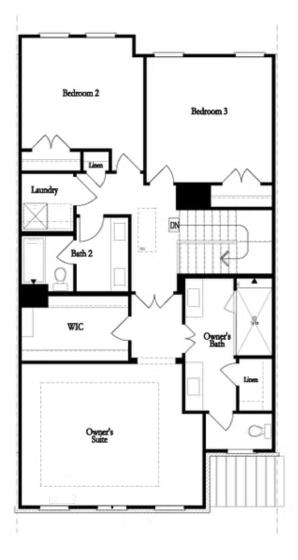

PRICED AT \$636,400

2010 Sq Ft

3 Beds

2.5 Baths

2 Car Garage

2.0 Story

~~~ SUMMER OF SAVINGS~~~ \$5,000 towards closing cost with one of our 5-preferred lenders! The Stockton is indeed a remarkable floor plan, offering spacious bedrooms and a kitchen that's sure to impress. With its versatile layout and luxurious amenities, this townhome provides the perfect blend of comfort and style. You'll be captivated by the expansive kitchen and family room. The kitchen boasts warm neutral tones, quartz countertops, a single bowl stainless sink, GE stainless steel appliances and a stylish tile backsplash, creating a sophisticated and inviting space for cooking and entertaining. Step through the massive 12' ALL GLASS SLIDING DOORS onto the large, covered deck, perfect for outdoor gatherings. On the upper level, the expansive owner's suite awaits, offering a tranquil retreat after a busy day. Indulge in the luxury of the owner's tiled MEGA WALK-IN SHOWER w/ DRYING AREA, washing away the stress of the day. Two additional bedrooms with walk-in closets and a shared bath completes the upper level. The unfinished terrace level presents endless possibilities to adapt to your lifestyle needs. Don't wait as this is the last Stockton building with a target completion December 2025. With the HOA maintaining the exterior of the building, residents can ...