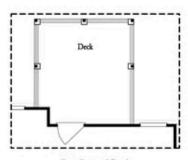

Elevations G, H, J1, J3 & L

Want to Know More About This Home?

Opt. Screened Porch

Opt. Linear Fireplace

The state of the s

Opt. Covered Porch

Opt. Fireplace

Opt. 12' Slider