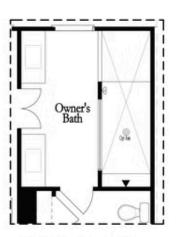

OPTIONS FIRST FLOOR

Want to Know More About This Home?

Opt. Shower/Tub

Opt. Walk-Through Shower

### Owner's Front - Options

Opt. Shower/Tub

Opt. Walk-Through Shower

Owner's Rear - Options

Want to Know More About This Home?