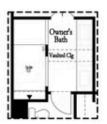

PRICED AT

\$537,650

2073 Sq Ft

3 Beds

4.0 Baths

2 Car Garage

كا 3.0 Story

~~~~SPRING INTO A NEW HOME! ~~~~ Come make Evanshire near Downtown Duluth a place to call home. This popular Garrison plan is perfect for making memories to last a lifetime. Tucked in the rear of the GATED COMMUNITY which offers a POOL is this 3-story home in one of our most private locations. COOL STONE DESIGN COLLECTION with upgrades including QUARTZ COUNTERTOPS and GE PROFILE APPLIANCE PACKAGE has a simple hint of soft gray and white tops perfect to decorate with all your personality shining through. MEDIA ROOM off the front entrance is the best first impression possible. Make this your office, lounge space, piano or pool room your guest will get excited about upon entry. Come on upstairs to your cozy Family Room with FIREPLACE where Netflix and Chill and great sports games are watched. Deck off the rear for outdoor entertaining sipping cocktails in the sunshine or watching the night unfold. Bedroom off the kitchen is the best spot for guest room or office space nice and close to all the happenings. LARGE KITCHEN with OPEN CONCEPT LIVING at it's finest and large island perfect to gather around. Owner's Suite situated in the rear of the home's 3rd ...

Opt. Fireplace

Opt. Freestanding Tub

FIRST FLOOR

SECOND FLOOR
OPTIONS

THIRD FLOOR

Want to Know More About This Home?