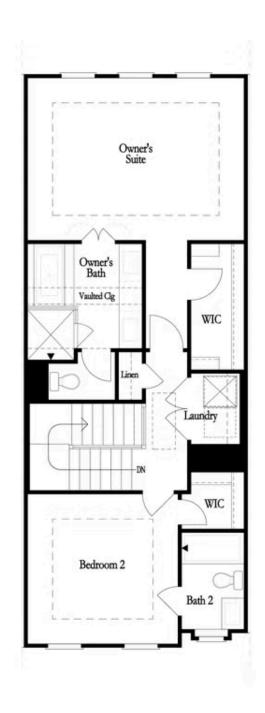

PRICED AT

\$537,650

2073 Sq Ft

3 Beds

4.0 Baths

2 Car Garage

كا 3.0 Story

~~~~SPRING INTO A NEW HOME! ~~~~ Come make Evanshire near Downtown Duluth a place to call home. This popular Garrison plan is perfect for making memories to last a lifetime. Tucked in the rear of the GATED COMMUNITY which offers a POOL is this 3-story home in one of our most private locations. COOL STONE DESIGN COLLECTION with upgrades including QUARTZ COUNTERTOPS and GE PROFILE APPLIANCE PACKAGE has a simple hint of soft gray and white tops perfect to decorate with all your personality shining through. MEDIA ROOM off the front entrance is the best first impression possible. Make this your office, lounge space, piano or pool room your guest will get excited about upon entry. Come on upstairs to your cozy Family Room with FIREPLACE where Netflix and Chill and great sports games are watched. Deck off the rear for outdoor entertaining sipping cocktails in the sunshine or watching the night unfold. Bedroom off the kitchen is the best spot for guest room or office space nice and close to all the happenings. LARGE KITCHEN with OPEN CONCEPT LIVING at it's finest and large island perfect to gather around. Owner's Suite situated in the rear of the home's 3rd ...

Opt. Fireplace

Opt. Freestanding Tub

FIRST FLOOR

SECOND FLOOR
OPTIONS

THIRD FLOOR

Want to Know More About This Home?