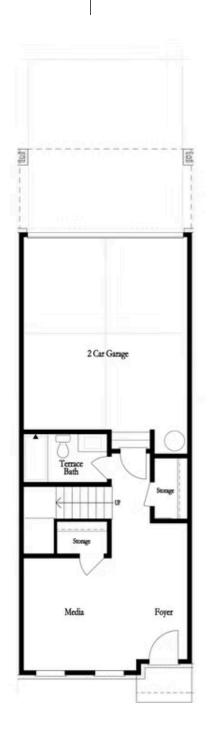

PRICED AT

\$537,650

2073 Sq Ft

3 Beds

4.0 Baths

2 Car Garage

كا 3.0 Story

~~~~SPRING INTO A NEW HOME! ~~~~ Come make Evanshire near Downtown Duluth a place to call home. This popular Garrison plan is perfect for making memories to last a lifetime. Tucked in the rear of the GATED COMMUNITY which offers a POOL is this 3-story home in one of our most private locations. COOL STONE DESIGN COLLECTION with upgrades including QUARTZ COUNTERTOPS and GE PROFILE APPLIANCE PACKAGE has a simple hint of soft gray and white tops perfect to decorate with all your personality shining through. MEDIA ROOM off the front entrance is the best first impression possible. Make this your office, lounge space, piano or pool room your guest will get excited about upon entry. Come on upstairs to your cozy Family Room with FIREPLACE where Netflix and Chill and great sports games are watched. Deck off the rear for outdoor entertaining sipping cocktails in the sunshine or watching the night unfold. Bedroom off the kitchen is the best spot for guest room or office space nice and close to all the happenings. LARGE KITCHEN with OPEN CONCEPT LIVING at it's finest and large island perfect to gather around. Owner's Suite situated in the rear of the home's 3rd ...

Opt. Fireplace

Opt. Freestanding Tub

FIRST FLOOR

SECOND FLOOR
OPTIONS

THIRD FLOOR

Want to Know More About This Home?