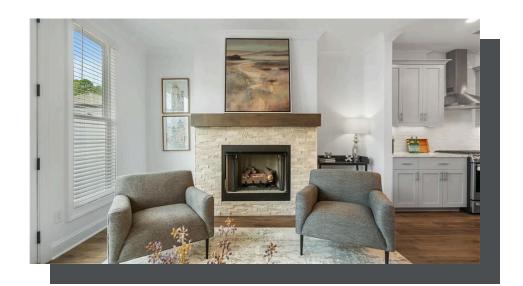

PRICED AT

\$537,650

2073 Sq Ft

3 Beds

4.0 Baths

2 Car Garage

كا 3.0 Story

~~~~SPRING INTO A NEW HOME! ~~~~ Come make Evanshire near Downtown Duluth a place to call home. This popular Garrison plan is perfect for making memories to last a lifetime. Tucked in the rear of the GATED COMMUNITY which offers a POOL is this 3-story home in one of our most private locations. COOL STONE DESIGN COLLECTION with upgrades including QUARTZ COUNTERTOPS and GE PROFILE APPLIANCE PACKAGE has a simple hint of soft gray and white tops perfect to decorate with all your personality shining through. MEDIA ROOM off the front entrance is the best first impression possible. Make this your office, lounge space, piano or pool room your guest will get excited about upon entry. Come on upstairs to your cozy Family Room with FIREPLACE where Netflix and Chill and great sports games are watched. Deck off the rear for outdoor entertaining sipping cocktails in the sunshine or watching the night unfold. Bedroom off the kitchen is the best spot for guest room or office space nice and close to all the happenings. LARGE KITCHEN with OPEN CONCEPT LIVING at it's finest and large island perfect to gather around. Owner's Suite situated in the rear of the home's 3rd ...