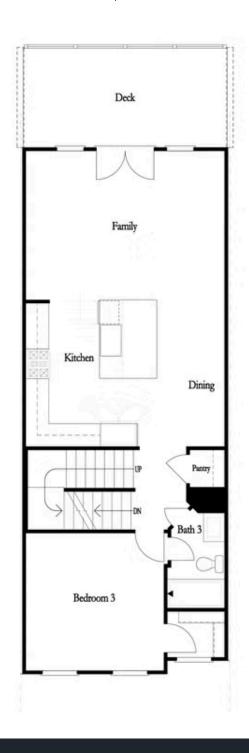

PRICED AT

\$537,650

2073 Sq Ft

3 Beds

4.0 Baths

2 Car Garage

كا 3.0 Story

~~~~SPRING INTO A NEW HOME! ~~~~ Come make Evanshire near Downtown Duluth a place to call home. This popular Garrison plan is perfect for making memories to last a lifetime. Tucked in the rear of the GATED COMMUNITY which offers a POOL is this 3-story home in one of our most private locations. COOL STONE DESIGN COLLECTION with upgrades including QUARTZ COUNTERTOPS and GE PROFILE APPLIANCE PACKAGE has a simple hint of soft gray and white tops perfect to decorate with all your personality shining through. MEDIA ROOM off the front entrance is the best first impression possible. Make this your office, lounge space, piano or pool room your guest will get excited about upon entry. Come on upstairs to your cozy Family Room with FIREPLACE where Netflix and Chill and great sports games are watched. Deck off the rear for outdoor entertaining sipping cocktails in the sunshine or watching the night unfold. Bedroom off the kitchen is the best spot for guest room or office space nice and close to all the happenings. LARGE KITCHEN with OPEN CONCEPT LIVING at it's finest and large island perfect to gather around. Owner's Suite situated in the rear of the home's 3rd ...

Opt. Fireplace

Opt. Freestanding Tub

FIRST FLOOR

SECOND FLOOR
OPTIONS

THIRD FLOOR

Want to Know More About This Home?