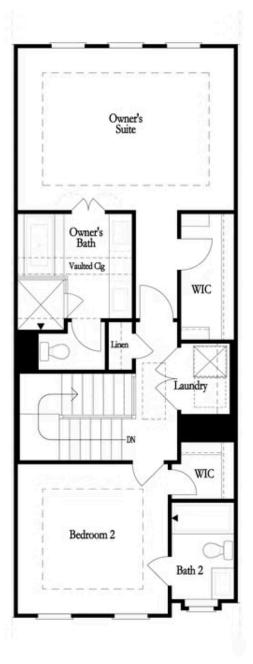

#### 2320 edgar park place, 95 THE GARRISON **TOWNHOUSE IN EVANSHIRE TOWNHOMES | DULUTH, GA**

-----SPRING INTO A NEW HOME! ----- Come make Evanshire near Downtown Duluth a place to call home. This popular Garrison plan is perfect for making memories to last a lifetime. Tucked in the rear of the GATED COMMUNITY which offers a POOL is this 3-story home in one of our most private locations. COOL STONE DESIGN COLLECTION with upgrades including QUARTZ COUNTERTOPS and GE PROFILE APPLIANCE PACKAGE has a simple hint of soft gray and white tops perfect to decorate with all your personality shining through. MEDIA ROOM off the front entrance is the best first impression possible. Make this your office, lounge space, piano or pool room your guest will get excited about upon entry. Come on upstairs to your cozy Family Room with FIREPLACE where Netflix and Chill and great sports games are watched. Deck off the rear for outdoor entertaining sipping cocktails in the sunshine or watching the night unfold. Bedroom off the kitchen is the best spot for guest room or office space nice and close to all the happenings. LARGE KITCHEN with OPEN CONCEPT LIVING at it's finest and large island perfect to gather around. Owner's Suite situated in the rear of the home's 3rd ...