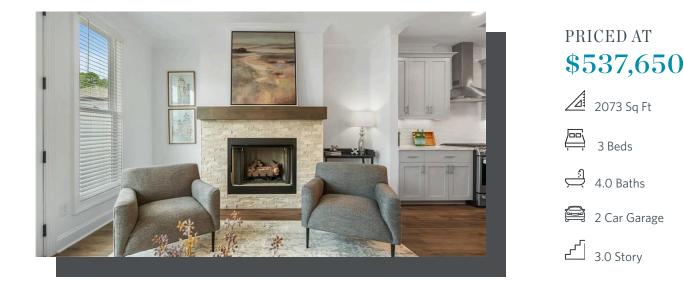

#### 2320 edgar park place, 95 THE GARRISON **TOWNHOUSE IN EVANSHIRE TOWNHOMES | DULUTH, GA**

-----SPRING INTO A NEW HOME! ----- Come make Evanshire near Downtown Duluth a place to call home. This popular Garrison plan is perfect for making memories to last a lifetime. Tucked in the rear of the GATED COMMUNITY which offers a POOL is this 3-story home in one of our most private locations. COOL STONE DESIGN COLLECTION with upgrades including QUARTZ COUNTERTOPS and GE PROFILE APPLIANCE PACKAGE has a simple hint of soft gray and white tops perfect to decorate with all your personality shining through. MEDIA ROOM off the front entrance is the best first impression possible. Make this your office, lounge space, piano or pool room your guest will get excited about upon entry. Come on upstairs to your cozy Family Room with FIREPLACE where Netflix and Chill and great sports games are watched. Deck off the rear for outdoor entertaining sipping cocktails in the sunshine or watching the night unfold. Bedroom off the kitchen is the best spot for guest room or office space nice and close to all the happenings. LARGE KITCHEN with OPEN CONCEPT LIVING at it's finest and large island perfect to gather around. Owner's Suite situated in the rear of the home's 3rd ...