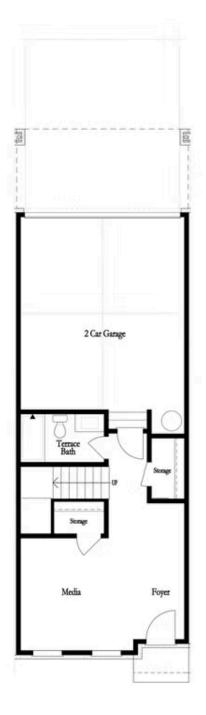

#### 2320 edgar park place, 95 THE GARRISON **TOWNHOUSE IN EVANSHIRE TOWNHOMES | DULUTH, GA**

-----SPRING INTO A NEW HOME! ----- Come make Evanshire near Downtown Duluth a place to call home. This popular Garrison plan is perfect for making memories to last a lifetime. Tucked in the rear of the GATED COMMUNITY which offers a POOL is this 3-story home in one of our most private locations. COOL STONE DESIGN COLLECTION with upgrades including QUARTZ COUNTERTOPS and GE PROFILE APPLIANCE PACKAGE has a simple hint of soft gray and white tops perfect to decorate with all your personality shining through. MEDIA ROOM off the front entrance is the best first impression possible. Make this your office, lounge space, piano or pool room your guest will get excited about upon entry. Come on upstairs to your cozy Family Room with FIREPLACE where Netflix and Chill and great sports games are watched. Deck off the rear for outdoor entertaining sipping cocktails in the sunshine or watching the night unfold. Bedroom off the kitchen is the best spot for guest room or office space nice and close to all the happenings. LARGE KITCHEN with OPEN CONCEPT LIVING at it's finest and large island perfect to gather around. Owner's Suite situated in the rear of the home's 3rd ...