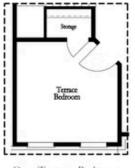

#### 2320 edgar park place, 95 THE GARRISON **TOWNHOUSE IN EVANSHIRE TOWNHOMES | DULUTH, GA**

-----SPRING INTO A NEW HOME! ----- Come make Evanshire near Downtown Duluth a place to call home. This popular Garrison plan is perfect for making memories to last a lifetime. Tucked in the rear of the GATED COMMUNITY which offers a POOL is this 3-story home in one of our most private locations. COOL STONE DESIGN COLLECTION with upgrades including QUARTZ COUNTERTOPS and GE PROFILE APPLIANCE PACKAGE has a simple hint of soft gray and white tops perfect to decorate with all your personality shining through. MEDIA ROOM off the front entrance is the best first impression possible. Make this your office, lounge space, piano or pool room your guest will get excited about upon entry. Come on upstairs to your cozy Family Room with FIREPLACE where Netflix and Chill and great sports games are watched. Deck off the rear for outdoor entertaining sipping cocktails in the sunshine or watching the night unfold. Bedroom off the kitchen is the best spot for guest room or office space nice and close to all the happenings. LARGE KITCHEN with OPEN CONCEPT LIVING at it's finest and large island perfect to gather around. Owner's Suite situated in the rear of the home's 3rd ...