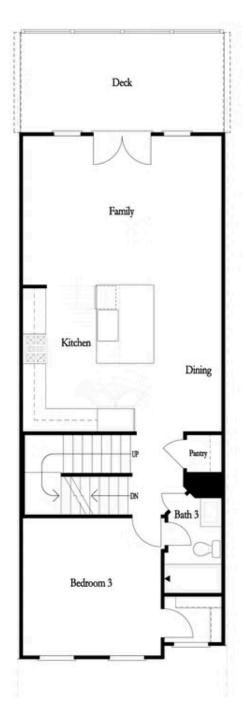

#### 2320 edgar park place, 95 THE GARRISON **TOWNHOUSE IN EVANSHIRE TOWNHOMES | DULUTH, GA**

-----SPRING INTO A NEW HOME! ----- Come make Evanshire near Downtown Duluth a place to call home. This popular Garrison plan is perfect for making memories to last a lifetime. Tucked in the rear of the GATED COMMUNITY which offers a POOL is this 3-story home in one of our most private locations. COOL STONE DESIGN COLLECTION with upgrades including QUARTZ COUNTERTOPS and GE PROFILE APPLIANCE PACKAGE has a simple hint of soft gray and white tops perfect to decorate with all your personality shining through. MEDIA ROOM off the front entrance is the best first impression possible. Make this your office, lounge space, piano or pool room your guest will get excited about upon entry. Come on upstairs to your cozy Family Room with FIREPLACE where Netflix and Chill and great sports games are watched. Deck off the rear for outdoor entertaining sipping cocktails in the sunshine or watching the night unfold. Bedroom off the kitchen is the best spot for guest room or office space nice and close to all the happenings. LARGE KITCHEN with OPEN CONCEPT LIVING at it's finest and large island perfect to gather around. Owner's Suite situated in the rear of the home's 3rd ...