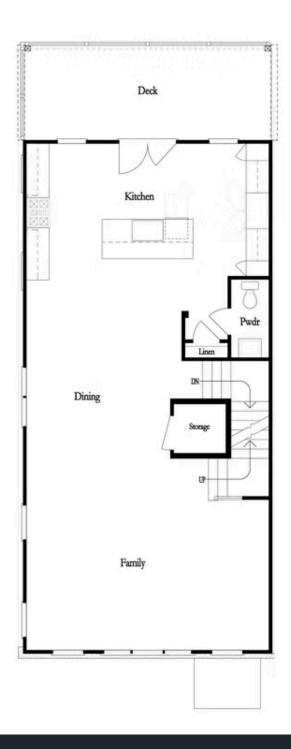

PRICED AT

\$594,650

2495 Sq Ft

3 Beds

3.5 Baths

2 Car Garage

كا 3.0 Story

~~~ SPRING INTO A NEW HOME ~~~ Evanshire Community just moments from Downtown Duluth by The Providence Group has the perfect home for you to make new memories. Our OBIE AWARD WINNING FLOORPLAN is the LAST OF 2 BEFORE SELLING OUT! Tucked away in the rear of the GATED community where the birds chirp and sunshine pours into the front of your home. MEDIA ROOM upon your entrance will be the perfect spot for a pool table, entertainment beverage center, office, piano or lounge space sure to give your guest a fascinating first impression. Come on upstairs to the OPEN CONCEPT LIVING SPACE with HUGE KITCHEN & ISLAND just waiting for you to make that special recipe while hosting all your friends and family. WINDOWS GALORE on the END UNIT makes the space feel even bigger despite it is the largest townhome we offer. Light colour hard surface flooring, soft grey cabinets and white quartz countertops makes it easy to bring in your decorating personality. FIREPLACE perfect for Netflix & Chill with your fur friend in your large Family Room with ARCHED WINDOWS. Margarita's on the rear deck just off the kitchen is also a spot where you can star ...