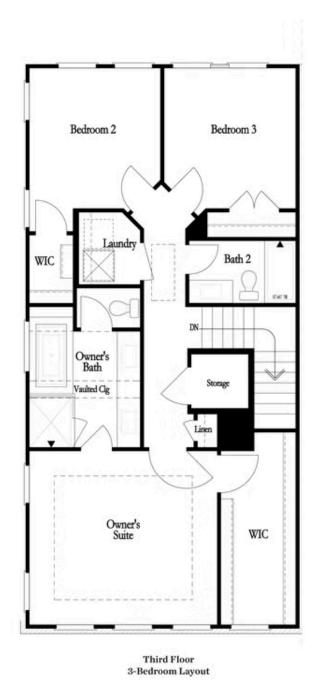

#### First Floor Options

Second Floor Options

Want to Know More About This Home?

Optional Walk-In Shower

Optional Shower w. Free Standing Tub Combo

Want to Know More About This Home?