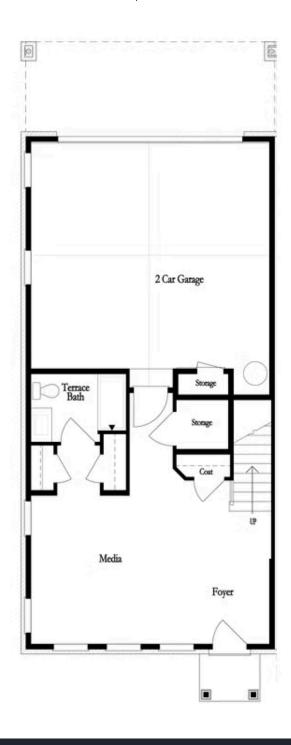

rfect spot for a pool table, entertainment beverage center, office, piano or lounge space sure to give your guest a fascinating first impression. Come on upstairs to the OPEN CONCEPT LIVING SPACE with HUGE KITCHEN & ISLAND just waiting for you to make that special recipe while hosting all your friends and family. WINDOWS GALORE on the END UNIT makes the space feel even bigger despite it is the largest townhome we offer. Light colour hard surface flooring, soft grey cabinets and white quartz countertops makes it easy to bring in your decorating personality. FIREPLACE perfect for Netflix & Chill with your fur friend in your large Family Room with ARCHED WINDOWS. Margarita's on the rear deck just off the kitchen is also a spot where you can star ...

Want to Know More About This Home?









Want to Know More About This Home?









Want to Know More About This Home?









Want to Know More About This Home?







#### Options



Terrace

Optional Shower Only

#### First Floor Options





Second Floor Options

Want to Know More About This Home?











Optional Walk-In Shower



Optional Shower w. Free Standing Tub Combo

Want to Know More About This Home?