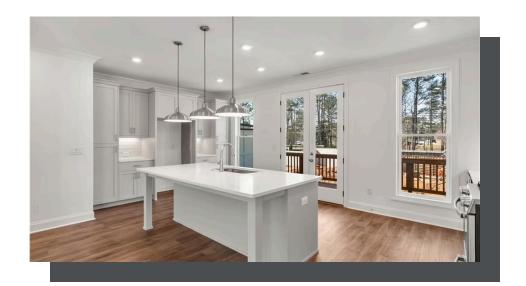

PRICED AT

\$594,650

2495 Sq Ft

3 Beds

3.5 Baths

2 Car Garage

كا 3.0 Story

~~~ SPRING INTO A NEW HOME ~~~ Evanshire Community just moments from Downtown Duluth by The Providence Group has the perfect home for you to make new memories. Our OBIE AWARD WINNING FLOORPLAN is the LAST OF 2 BEFORE SELLING OUT! Tucked away in the rear of the GATED community where the birds chirp and sunshine pours into the front of your home. MEDIA ROOM upon your entrance will be the perfect spot for a pool table, entertainment beverage center, office, piano or lounge space sure to give your guest a fascinating first impression. Come on upstairs to the OPEN CONCEPT LIVING SPACE with HUGE KITCHEN & ISLAND just waiting for you to make that special recipe while hosting all your friends and family. WINDOWS GALORE on the END UNIT makes the space feel even bigger despite it is the largest townhome we offer. Light colour hard surface flooring, soft grey cabinets and white quartz countertops makes it easy to bring in your decorating personality. FIREPLACE perfect for Netflix & Chill with your fur friend in your large Family Room with ARCHED WINDOWS. Margarita's on the rear deck just off the kitchen is also a spot where you can star ...