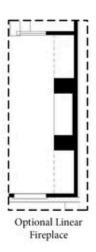

ITCHEN & ISLAND just waiting for you to make that special recipe while hosting all your friends and family. WINDOWS GALORE on the END UNIT makes the space feel even bigger despite it is the largest townhome we offer. Light colour hard surface flooring, soft grey cabinets and white quartz countertops makes it easy to bring in your decorating personality. FIREPLACE perfect for Netflix & Chill with your fur friend in your large Family Room with ARCHED WINDOWS. Margarita's on the rear deck just off the kitchen is also a spot where you can star ...

Want to Know More About This Home?









Want to Know More About This Home?









Want to Know More About This Home?









Want to Know More About This Home?







#### Options



Terrace

Optional Shower Only

#### First Floor Options





Second Floor Options

Want to Know More About This Home?











Optional Walk-In Shower



Optional Shower w. Free Standing Tub Combo

Want to Know More About This Home?