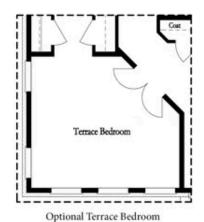

Come on upstairs to the OPEN CONCEPT LIVING SPACE with HUGE KITCHEN & ISLAND just waiting for you to make that special recipe while hosting all your friends and family. WINDOWS GALORE on the END UNIT makes the space feel even bigger despite it is the largest townhome we offer. Light colour hard surface flooring, soft grey cabinets and white quartz countertops makes it easy to bring in your decorating personality. FIREPLACE perfect for Netflix & Chill with your fur friend in your large Family Room with ARCHED WINDOWS. Margarita's on the rear deck just off the kitchen is also a spot where you can star ...

Want to Know More About This Home?









Want to Know More About This Home?









Want to Know More About This Home?









Want to Know More About This Home?







#### Options



Terrace

Optional Shower Only

#### First Floor Options





Second Floor Options

Want to Know More About This Home?











Optional Walk-In Shower



Optional Shower w. Free Standing Tub Combo

Want to Know More About This Home?