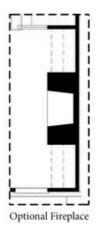

KITCHEN & ISLAND just waiting for you to make that special recipe while hosting all your friends and family. WINDOWS GALORE on the END UNIT makes the space feel even bigger despite it is the largest townhome we offer. Light colour hard surface flooring, soft grey cabinets and white quartz countertops makes it easy to bring in your decorating personality. FIREPLACE perfect for Netflix & Chill with your fur friend in your large Family Room with ARCHED WINDOWS. Margarita's on the rear deck just off the kitchen is also a spot where you can star ...

Want to Know More About This Home?









Want to Know More About This Home?









Want to Know More About This Home?









Want to Know More About This Home?







#### Options



Terrace

Optional Shower Only

#### First Floor Options





Second Floor Options

Want to Know More About This Home?











Optional Walk-In Shower



Optional Shower w. Free Standing Tub Combo

Want to Know More About This Home?