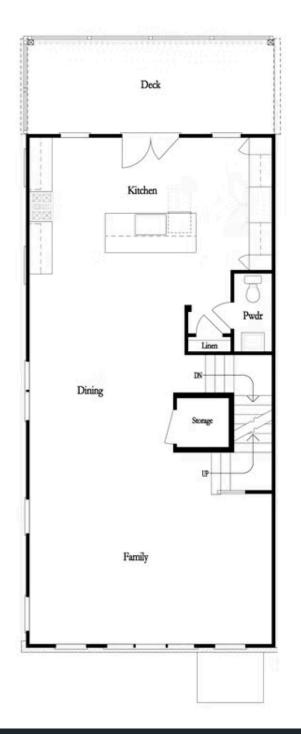

#### 2360 EDGAR PARK PLACE, 99 THE AUTRY TOWNHOUSE IN EVANSHIRE TOWNHOMES | DULUTH, GA

Optional Shower Only

**First Floor Options** 

Second Floor Options

Want to Know More About This Home?