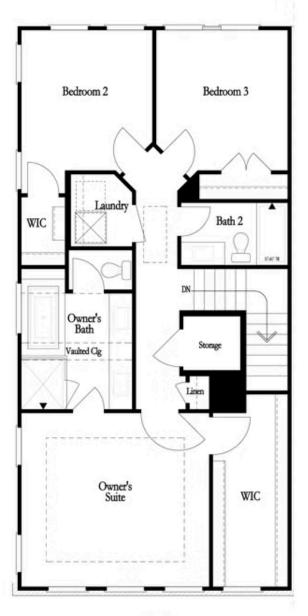

#### 2360 EDGAR PARK PLACE, 99 THE AUTRY TOWNHOUSE IN EVANSHIRE TOWNHOMES | DULUTH, GA

Third Floor 3-Bedroom Layout

Want to Know More About This Home?