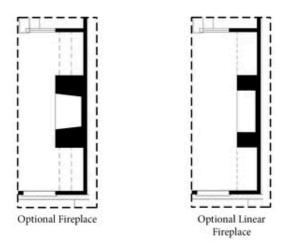

#### 2360 EDGAR PARK PLACE, 99 THE AUTRY TOWNHOUSE IN EVANSHIRE TOWNHOMES | DULUTH, GA

THIRD FLOOR OPTIONS

Optional Shower w. Free Standing Tub Combo

Want to Know More About This Home?

CONTACT OUR COMMUNITY SALES MANAGER Call Us @ 470.248.2103