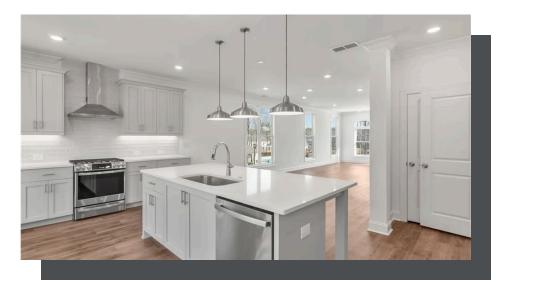

**ELEVATED** 

~~~SPRING INTO A NEW HOME!~~~ Come make Evanshire in Duluth a place to call home by The Providence Group. This END UNIT townhome has everything on your wish list and more. OPEN CONCEPT LIVING and beautiful COOL LINEN DESIGN COLLECTION with upgrades to boot. Tucked in the back of this GATED COMMUNITY with lots of privacy and a massive amount of windows letting in TONS OF NATURAL LIGHT! Your friends and family will enter through your front door welcomed by a bedroom offering double doors perfect for office space decorated to the nines. Up the first flight of stairs is where the show stopper living space guests will be in awe of. They won't be able to take their eyes off of the wall to wall windows showing off your FIREPLACE where you cozy up to Netflix and chill. Stunning kitchen in the rear of the home with HUGE DECK perfect for outdoor entertaining. Massive Island with QUARTZ COUNTERTOPS is where you'll gather around catching up with old friends. Owner's Suite on the 3rd floor with TUB AND LARGE SHOWER and WALK IN CLOSET to complete your personal space. Enjoy the community POOL and HOA MAINTAINED LANDSCAPING allowing for easy ...