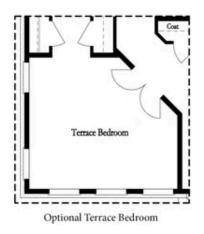

#### 2360 EDGAR PARK PLACE, 99 THE AUTRY TOWNHOUSE IN EVANSHIRE TOWNHOMES | DULUTH, GA

Optional Shower Only

**First Floor Options** 

Second Floor Options

Want to Know More About This Home?