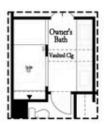

PRICED AT \$538,650

2073 Sq Ft

3 Beds

4.0 Baths

4.0 Baths

🗐 2 Car Garage

**∠** 3.0 Story

~~~ SPRING INTO A NEW HOME! ~~~ The Garrison floor plan is a haven of modern design and comfort. With its spacious layout and thoughtful features, this home offers a perfect blend of style and functionality. As you enter, you're greeted by an open floorplan that seamlessly integrates the family room, kitchen, dining area, and a convenient full bedroom and bath on the main level. The sleek kitchen boasts linen cabinets, quartz countertops, and stainless-steel appliances, providing a clean and modern aesthetic that allows you to infuse your own personal style. Step through the double doors onto the large deck, perfect for outdoor gatherings or enjoy the cozy ambiance of the family room fireplace on cooler evenings. On the upper level, the expansive owner's suite awaits, offering a tranquil retreat after a busy day. Indulge in the luxury of the owner's tile shower and separate tub, washing away the stress of the day. A secondary bedroom with its private bath provides comfort and privacy for guests or family members. The terrace level presents endless possibilities with a spacious media room, ideal for entertainment and relaxation with its fourth private bath. With the pool opening soon, residents can enjoy leisurely days ...