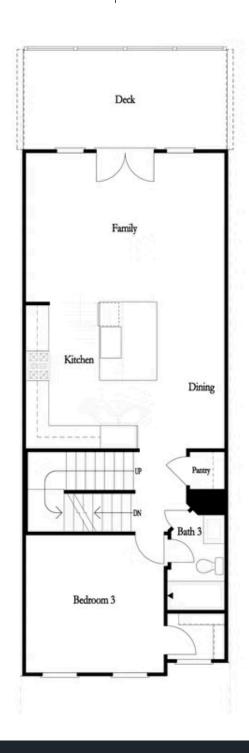

PRICED AT \$538,650

2073 Sq Ft

3 Beds

4.0 Baths

4.0 Baths

🗐 2 Car Garage

**∠** 3.0 Story

~~~ SPRING INTO A NEW HOME! ~~~ The Garrison floor plan is a haven of modern design and comfort. With its spacious layout and thoughtful features, this home offers a perfect blend of style and functionality. As you enter, you're greeted by an open floorplan that seamlessly integrates the family room, kitchen, dining area, and a convenient full bedroom and bath on the main level. The sleek kitchen boasts linen cabinets, quartz countertops, and stainless-steel appliances, providing a clean and modern aesthetic that allows you to infuse your own personal style. Step through the double doors onto the large deck, perfect for outdoor gatherings or enjoy the cozy ambiance of the family room fireplace on cooler evenings. On the upper level, the expansive owner's suite awaits, offering a tranquil retreat after a busy day. Indulge in the luxury of the owner's tile shower and separate tub, washing away the stress of the day. A secondary bedroom with its private bath provides comfort and privacy for guests or family members. The terrace level presents endless possibilities with a spacious media room, ideal for entertainment and relaxation with its fourth private bath. With the pool opening soon, residents can enjoy leisurely days ...

Want to Know More About This Home?

Want to Know More About This Home?

Want to Know More About This Home?

Want to Know More About This Home?

Opt. Shower Only

Opt. Linear Fireplace

Opt. Walk-In Shower

Opt. Terrace Bedroom

Opt. Fireplace

Opt. Freestanding Tub

FIRST FLOOR

SECOND FLOOR
OPTIONS

THIRD FLOOR

Want to Know More About This Home?