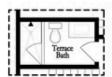

PRICED AT \$538,650

2073 Sq Ft

3 Beds

4.0 Baths

4.0 Baths

🗐 2 Car Garage

**∠** 3.0 Story

~~~ SPRING INTO A NEW HOME! ~~~ The Garrison floor plan is a haven of modern design and comfort. With its spacious layout and thoughtful features, this home offers a perfect blend of style and functionality. As you enter, you're greeted by an open floorplan that seamlessly integrates the family room, kitchen, dining area, and a convenient full bedroom and bath on the main level. The sleek kitchen boasts linen cabinets, quartz countertops, and stainless-steel appliances, providing a clean and modern aesthetic that allows you to infuse your own personal style. Step through the double doors onto the large deck, perfect for outdoor gatherings or enjoy the cozy ambiance of the family room fireplace on cooler evenings. On the upper level, the expansive owner's suite awaits, offering a tranquil retreat after a busy day. Indulge in the luxury of the owner's tile shower and separate tub, washing away the stress of the day. A secondary bedroom with its private bath provides comfort and privacy for guests or family members. The terrace level presents endless possibilities with a spacious media room, ideal for entertainment and relaxation with its fourth private bath. With the pool opening soon, residents can enjoy leisurely days ...

Want to Know More About This Home?

Want to Know More About This Home?

Want to Know More About This Home?

Want to Know More About This Home?

Opt. Shower Only

Opt. Linear Fireplace

Opt. Walk-In Shower

Opt. Terrace Bedroom