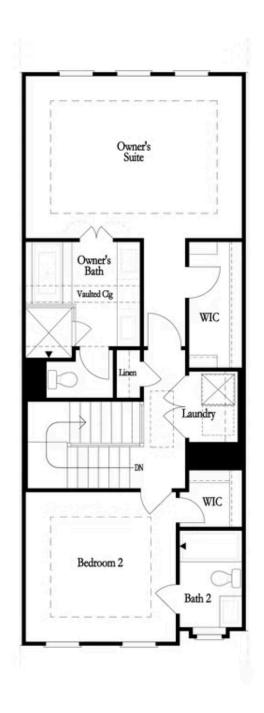

PRICED AT \$538,650

2073 Sq Ft

3 Beds

4.0 Baths

4.0 Baths

🗐 2 Car Garage

**∠** 3.0 Story

~~~ SPRING INTO A NEW HOME! ~~~ The Garrison floor plan is a haven of modern design and comfort. With its spacious layout and thoughtful features, this home offers a perfect blend of style and functionality. As you enter, you're greeted by an open floorplan that seamlessly integrates the family room, kitchen, dining area, and a convenient full bedroom and bath on the main level. The sleek kitchen boasts linen cabinets, quartz countertops, and stainless-steel appliances, providing a clean and modern aesthetic that allows you to infuse your own personal style. Step through the double doors onto the large deck, perfect for outdoor gatherings or enjoy the cozy ambiance of the family room fireplace on cooler evenings. On the upper level, the expansive owner's suite awaits, offering a tranquil retreat after a busy day. Indulge in the luxury of the owner's tile shower and separate tub, washing away the stress of the day. A secondary bedroom with its private bath provides comfort and privacy for guests or family members. The terrace level presents endless possibilities with a spacious media room, ideal for entertainment and relaxation with its fourth private bath. With the pool opening soon, residents can enjoy leisurely days ...

Want to Know More About This Home?

Want to Know More About This Home?

Want to Know More About This Home?

Want to Know More About This Home?

Opt. Shower Only

Opt. Linear Fireplace

Opt. Walk-In Shower

Opt. Terrace Bedroom

Opt. Fireplace

Opt. Freestanding Tub

FIRST FLOOR

SECOND FLOOR
OPTIONS

THIRD FLOOR

Want to Know More About This Home?