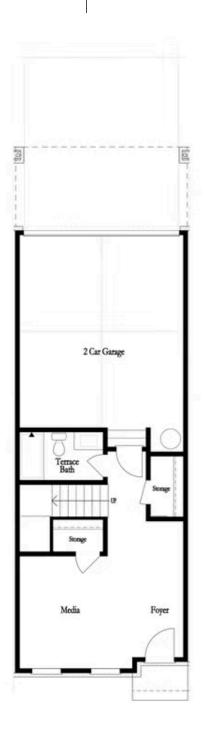

PRICED AT \$538,650

2073 Sq Ft

3 Beds

4.0 Baths

4.0 Baths

🗐 2 Car Garage

**∠** 3.0 Story

~~~ SPRING INTO A NEW HOME! ~~~ The Garrison floor plan is a haven of modern design and comfort. With its spacious layout and thoughtful features, this home offers a perfect blend of style and functionality. As you enter, you're greeted by an open floorplan that seamlessly integrates the family room, kitchen, dining area, and a convenient full bedroom and bath on the main level. The sleek kitchen boasts linen cabinets, quartz countertops, and stainless-steel appliances, providing a clean and modern aesthetic that allows you to infuse your own personal style. Step through the double doors onto the large deck, perfect for outdoor gatherings or enjoy the cozy ambiance of the family room fireplace on cooler evenings. On the upper level, the expansive owner's suite awaits, offering a tranquil retreat after a busy day. Indulge in the luxury of the owner's tile shower and separate tub, washing away the stress of the day. A secondary bedroom with its private bath provides comfort and privacy for guests or family members. The terrace level presents endless possibilities with a spacious media room, ideal for entertainment and relaxation with its fourth private bath. With the pool opening soon, residents can enjoy leisurely days ...

Want to Know More About This Home?

Want to Know More About This Home?

Want to Know More About This Home?

Want to Know More About This Home?

Opt. Shower Only

Opt. Linear Fireplace

Opt. Walk-In Shower

Opt. Terrace Bedroom

Opt. Fireplace

Opt. Freestanding Tub

FIRST FLOOR

SECOND FLOOR
OPTIONS

THIRD FLOOR

Want to Know More About This Home?