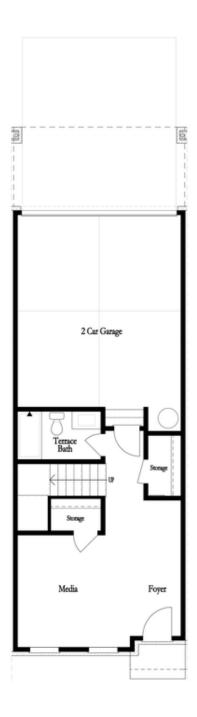

~~~ NEW YEAR, NEW HOME, NEW YOU! ~~~ The Garrison floor plan is a haven of modern design and comfort. With its spacious layout and thoughtful features, this home offers a perfect blend of style and functionality. As you enter, you're greeted by an open floorplan that seamlessly integrates the family room, kitchen, dining area, and a convenient full bedroom and bath on the main level. The sleek kitchen boasts linen cabinets, quartz countertops, and stainless-steel appliances, providing a clean and modern aesthetic that allows you to infuse your own personal style. Step through the double doors onto the large deck, perfect for outdoor gatherings or enjoy the cozy ambiance of the family room fireplace on cooler evenings. On the upper level, the expansive owner's suite awaits, offering a tranquil retreat after a busy day. Indulge in the luxury of the owner's tile shower and separate tub, washing away the stress of the day. A secondary bedroom with its private bath provides comfort and privacy for guests or family members. The terrace level presents endless possibilities with a spacious media room, ideal for entertainment and relaxation with its fourth private bath. With the pool opening soon, residents can enjoy leisurely ...

FIRST FLOOR

SECOND FLOOR
OPTIONS

THIRD FLOOR

Want to Know More About This Home?