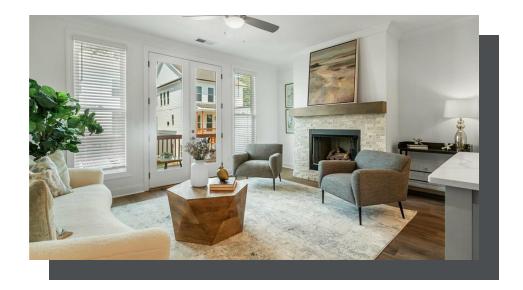

~~~ NEW YEAR, NEW HOME, NEW YOU! ~~~ The Garrison floor plan is a haven of modern design and comfort. With its spacious layout and thoughtful features, this home offers a perfect blend of style and functionality. As you enter, you're greeted by an open floorplan that seamlessly integrates the family room, kitchen, dining area, and a convenient full bedroom and bath on the main level. The sleek kitchen boasts linen cabinets, quartz countertops, and stainless-steel appliances, providing a clean and modern aesthetic that allows you to infuse your own personal style. Step through the double doors onto the large deck, perfect for outdoor gatherings or enjoy the cozy ambiance of the family room fireplace on cooler evenings. On the upper level, the expansive owner's suite awaits, offering a tranquil retreat after a busy day. Indulge in the luxury of the owner's tile shower and separate tub, washing away the stress of the day. A secondary bedroom with its private bath provides comfort and privacy for guests or family members. The terrace level presents endless possibilities with a spacious media room, ideal for entertainment and relaxation with its fourth private bath. With the pool opening soon, residents can enjoy leisurely ...