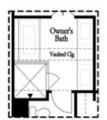

# 2390 ELGAR PARK PLACE, 102 THE GARRISON TOWNHOUSE IN EVANSHIRE TOWNHOMES | DULUTH, GA

Opt. Dry Bar

Opt. Shower Only

Opt. Linear Fireplace

Opt. Walk-In Shower

Opt. Terrace Bedroom

Opt. Fireplace

Opt. Freestanding Tub

FIRST FLOOR

SECOND FLOOR
OPTIONS

THIRD FLOOR

Want to Know More About This Home?