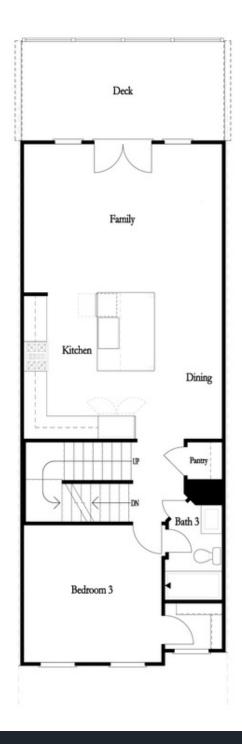

~~~ NEW YEAR, NEW HOME, NEW YOU! ~~~ The Garrison floor plan is a haven of modern design and comfort. With its spacious layout and thoughtful features, this home offers a perfect blend of style and functionality. As you enter, you're greeted by an open floorplan that seamlessly integrates the family room, kitchen, dining area, and a convenient full bedroom and bath on the main level. The sleek kitchen boasts linen cabinets, quartz countertops, and stainless-steel appliances, providing a clean and modern aesthetic that allows you to infuse your own personal style. Step through the double doors onto the large deck, perfect for outdoor gatherings or enjoy the cozy ambiance of the family room fireplace on cooler evenings. On the upper level, the expansive owner's suite awaits, offering a tranquil retreat after a busy day. Indulge in the luxury of the owner's tile shower and separate tub, washing away the stress of the day. A secondary bedroom with its private bath provides comfort and privacy for guests or family members. The terrace level presents endless possibilities with a spacious media room, ideal for entertainment and relaxation with its fourth private bath. With the pool opening soon, residents can enjoy leisurely ...

FIRST FLOOR

SECOND FLOOR
OPTIONS

THIRD FLOOR

Want to Know More About This Home?