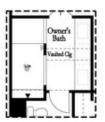

~~~ NEW YEAR, NEW HOME, NEW YOU! ~~~ The Garrison floor plan is a haven of modern design and comfort. With its spacious layout and thoughtful features, this home offers a perfect blend of style and functionality. As you enter, you're greeted by an open floorplan that seamlessly integrates the family room, kitchen, dining area, and a convenient full bedroom and bath on the main level. The sleek kitchen boasts linen cabinets, quartz countertops, and stainless-steel appliances, providing a clean and modern aesthetic that allows you to infuse your own personal style. Step through the double doors onto the large deck, perfect for outdoor gatherings or enjoy the cozy ambiance of the family room fireplace on cooler evenings. On the upper level, the expansive owner's suite awaits, offering a tranquil retreat after a busy day. Indulge in the luxury of the owner's tile shower and separate tub, washing away the stress of the day. A secondary bedroom with its private bath provides comfort and privacy for guests or family members. The terrace level presents endless possibilities with a spacious media room, ideal for entertainment and relaxation with its fourth private bath. With the pool opening soon, residents can enjoy leisurely ...