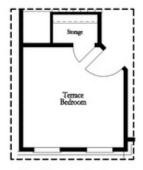

# 2390 ELGAR PARK PLACE, 102 THE GARRISON TOWNHOUSE IN EVANSHIRE TOWNHOMES | DULUTH, GA

Opt. Dry Bar

Opt. Shower Only

Opt. Linear Fireplace

Opt. Walk-In Shower

Opt. Terrace Bedroom

Opt. Fireplace

Opt. Freestanding Tub

FIRST FLOOR

SECOND FLOOR
OPTIONS

THIRD FLOOR

Want to Know More About This Home?