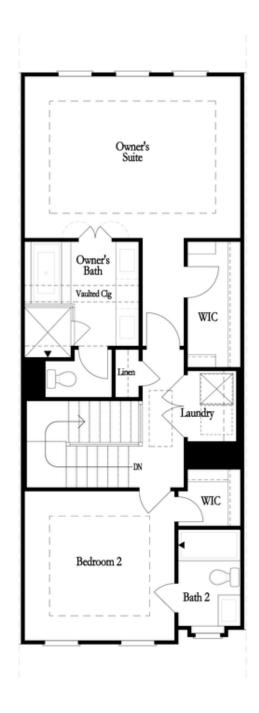

~~~ NEW YEAR, NEW HOME, NEW YOU! ~~~ The Garrison floor plan is a haven of modern design and comfort. With its spacious layout and thoughtful features, this home offers a perfect blend of style and functionality. As you enter, you're greeted by an open floorplan that seamlessly integrates the family room, kitchen, dining area, and a convenient full bedroom and bath on the main level. The sleek kitchen boasts linen cabinets, quartz countertops, and stainless-steel appliances, providing a clean and modern aesthetic that allows you to infuse your own personal style. Step through the double doors onto the large deck, perfect for outdoor gatherings or enjoy the cozy ambiance of the family room fireplace on cooler evenings. On the upper level, the expansive owner's suite awaits, offering a tranquil retreat after a busy day. Indulge in the luxury of the owner's tile shower and separate tub, washing away the stress of the day. A secondary bedroom with its private bath provides comfort and privacy for guests or family members. The terrace level presents endless possibilities with a spacious media room, ideal for entertainment and relaxation with its fourth private bath. With the pool opening soon, residents can enjoy leisurely ...

FIRST FLOOR

SECOND FLOOR
OPTIONS

THIRD FLOOR

Want to Know More About This Home?