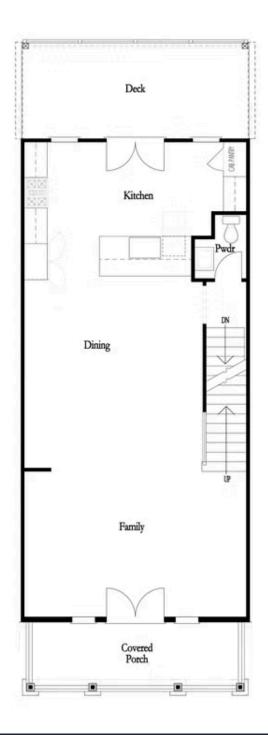

PRICED AT

\$577,430

2091 Sq Ft

⊒ 3 Beds

⇒ 3.5 Baths

2 Car Garage

كا 3.0 Story

Welcome to the Sherwood home design at Evanshire MOVE-IN-READY HOME, where modern elegance and comfort come together. As you enter, you're greeted by a spacious foyer, featuring a cozy bedroom and private bath on the first floor. The main level is a stunning open-concept space, complete with a charming front porch and double doors leading to a rear deck — perfect for enjoying abundant outdoor living. The kitchen is a true highlight, showcasing warm neutral tones, sleek quartz countertops, and stainless-steel appliances. FRIDGE, WASHER/DRYER and BLINDS INCLUDED! A gas fireplace in the family room really does set a warm, welcoming tone — perfect for those chilly evenings. This stylish setup offers a clean, modern aesthetic, giving you the freedom to personalize the space to your taste. The open dining area offers seamless views to both the kitchen and family room, creating the ideal setting for entertaining family and friends. UPGRADED HARD SURFACE THROUGHOUT! Upstairs, you'll find the owners suite, alongside an additional secondary bedroom with a private bath. The owner's suite features a generous walk-in closet and a luxurious ensuite. The primary bathroom offers a luxurious retreat with double vanities, a separate tiled shower and a soaking tub — perfect ...

Opt. Fireplace

Opt. Freestanding Tub

FIRST FLOOR

OPTIONS

THIRD FLOOR

Want to Know More About This Home?