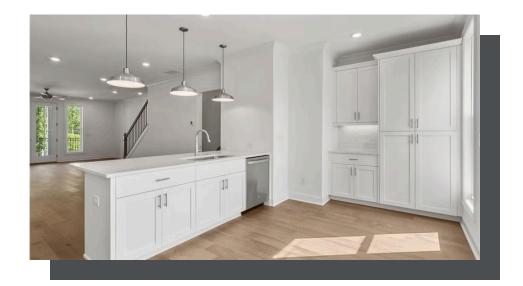

PRICED AT

\$577,430

2091 Sq Ft

⊒ 3 Beds

⇒ 3.5 Baths

2 Car Garage

كا 3.0 Story

Welcome to the Sherwood home design at Evanshire MOVE-IN-READY HOME, where modern elegance and comfort come together. As you enter, you're greeted by a spacious foyer, featuring a cozy bedroom and private bath on the first floor. The main level is a stunning open-concept space, complete with a charming front porch and double doors leading to a rear deck — perfect for enjoying abundant outdoor living. The kitchen is a true highlight, showcasing warm neutral tones, sleek quartz countertops, and stainless-steel appliances. FRIDGE, WASHER/DRYER and BLINDS INCLUDED! A gas fireplace in the family room really does set a warm, welcoming tone — perfect for those chilly evenings. This stylish setup offers a clean, modern aesthetic, giving you the freedom to personalize the space to your taste. The open dining area offers seamless views to both the kitchen and family room, creating the ideal setting for entertaining family and friends. UPGRADED HARD SURFACE THROUGHOUT! Upstairs, you'll find the owners suite, alongside an additional secondary bedroom with a private bath. The owner's suite features a generous walk-in closet and a luxurious ensuite. The primary bathroom offers a luxurious retreat with double vanities, a separate tiled shower and a soaking tub — perfect ...