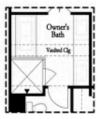

PRICED AT

\$577,430

2091 Sq Ft

⊒ 3 Beds

⇒ 3.5 Baths

2 Car Garage

كا 3.0 Story

Welcome to the Sherwood home design at Evanshire MOVE-IN-READY HOME, where modern elegance and comfort come together. As you enter, you're greeted by a spacious foyer, featuring a cozy bedroom and private bath on the first floor. The main level is a stunning open-concept space, complete with a charming front porch and double doors leading to a rear deck — perfect for enjoying abundant outdoor living. The kitchen is a true highlight, showcasing warm neutral tones, sleek quartz countertops, and stainless-steel appliances. FRIDGE, WASHER/DRYER and BLINDS INCLUDED! A gas fireplace in the family room really does set a warm, welcoming tone — perfect for those chilly evenings. This stylish setup offers a clean, modern aesthetic, giving you the freedom to personalize the space to your taste. The open dining area offers seamless views to both the kitchen and family room, creating the ideal setting for entertaining family and friends. UPGRADED HARD SURFACE THROUGHOUT! Upstairs, you'll find the owners suite, alongside an additional secondary bedroom with a private bath. The owner's suite features a generous walk-in closet and a luxurious ensuite. The primary bathroom offers a luxurious retreat with double vanities, a separate tiled shower and a soaking tub — perfect ...

Want to Know More About This Home?

Want to Know More About This Home?

Want to Know More About This Home?

**.**-----

Opt. Shower Only

Opt. Linear Fireplace

Opt. Walk-In Shower

Opt. Terrace Bedroom

Opt. Fireplace

Opt. Freestanding Tub

FIRST FLOOR

OPTIONS

THIRD FLOOR

Want to Know More About This Home?