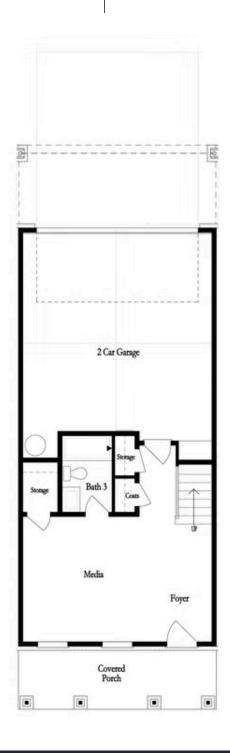

PRICED AT

\$577,430

2091 Sq Ft

⊒ 3 Beds

⇒ 3.5 Baths

2 Car Garage

كا 3.0 Story

Welcome to the Sherwood home design at Evanshire MOVE-IN-READY HOME, where modern elegance and comfort come together. As you enter, you're greeted by a spacious foyer, featuring a cozy bedroom and private bath on the first floor. The main level is a stunning open-concept space, complete with a charming front porch and double doors leading to a rear deck — perfect for enjoying abundant outdoor living. The kitchen is a true highlight, showcasing warm neutral tones, sleek quartz countertops, and stainless-steel appliances. FRIDGE, WASHER/DRYER and BLINDS INCLUDED! A gas fireplace in the family room really does set a warm, welcoming tone — perfect for those chilly evenings. This stylish setup offers a clean, modern aesthetic, giving you the freedom to personalize the space to your taste. The open dining area offers seamless views to both the kitchen and family room, creating the ideal setting for entertaining family and friends. UPGRADED HARD SURFACE THROUGHOUT! Upstairs, you'll find the owners suite, alongside an additional secondary bedroom with a private bath. The owner's suite features a generous walk-in closet and a luxurious ensuite. The primary bathroom offers a luxurious retreat with double vanities, a separate tiled shower and a soaking tub — perfect ...

Opt. Fireplace

Opt. Freestanding Tub

FIRST FLOOR

OPTIONS

THIRD FLOOR

Want to Know More About This Home?