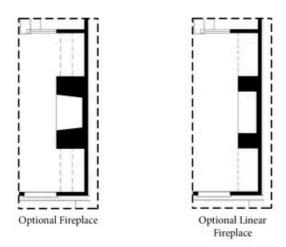

#### 2410 EDGAR PARK PLACE, 104 THE AUTRY TOWNHOUSE IN EVANSHIRE TOWNHOMES | DULUTH, GA

Optional Shower Only

**First Floor Options** 

Second Floor Options

Want to Know More About This Home?

CONTACT OUR COMMUNITY SALES MANAGER Call Us @ 470.248.2103