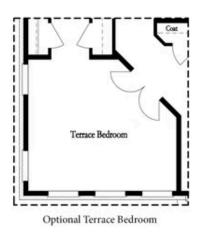

2410 EDGAR PARK PLACE, 104 THE AUTRY TOWNHOUSE IN EVANSHIRE TOWNHOMES | DULUTH, GA

THIRD FLOOR OPTIONS

Optional Shower w. Free Standing Tub Combo

Want to Know More About This Home?

CONTACT OUR COMMUNITY SALES MANAGER Call Us @ 470.248.2103