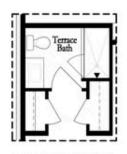

2410 EDGAR PARK PLACE, 104 THE AUTRY TOWNHOUSE IN EVANSHIRE TOWNHOMES | DULUTH, GA

THIRD FLOOR OPTIONS

Optional Shower w. Free Standing Tub Combo

Want to Know More About This Home?

CONTACT OUR COMMUNITY SALES MANAGER Call Us @ 470.248.2103