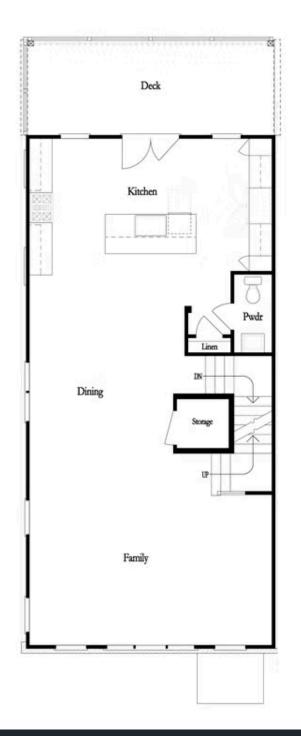

#### 2410 EDGAR PARK PLACE, 104 THE AUTRY TOWNHOUSE IN EVANSHIRE TOWNHOMES | DULUTH, GA

Optional Shower Only

**First Floor Options** 

Second Floor Options

Want to Know More About This Home?

CONTACT OUR COMMUNITY SALES MANAGER Call Us @ 470.248.2103